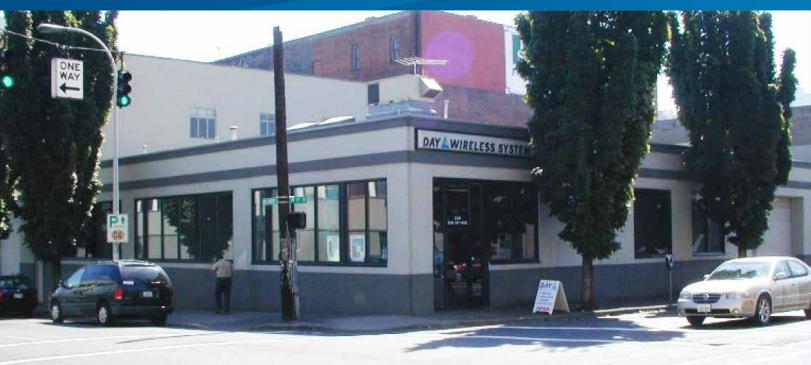

## 10,000 rsf in Pearl

234 NW 14TH AVE PORTLAND, OR 97209

## 10,000 RSF in the Pearl

- Building built in 1922
- > Walker's paradise 99
- > Biker's dream 96
- > Transit Score 90
- > 2 Grade doors
- > Signage available
- > Existing office/retail 40%, warehouse 60%

## Building for Lease

234 NW 14TH AVE PORTLAND, OR 97209