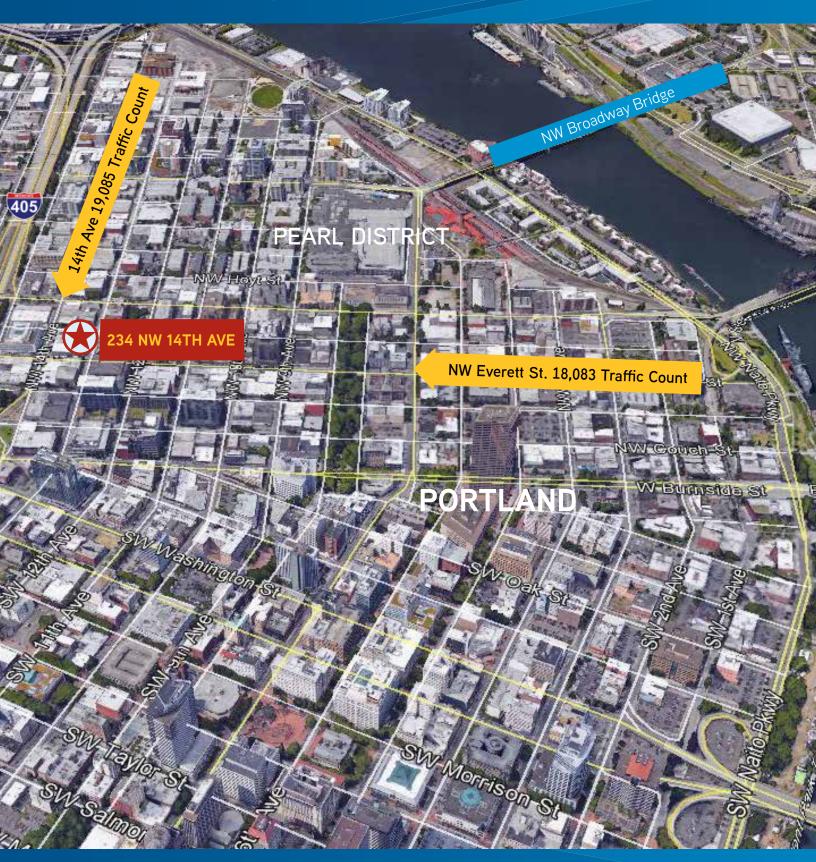

## 10,000 rsf in Pearl

234 NW 14TH AVE PORTLAND, OR 97209

## Building for Lease

234 NW 14TH AVE PORTLAND, OR 97209