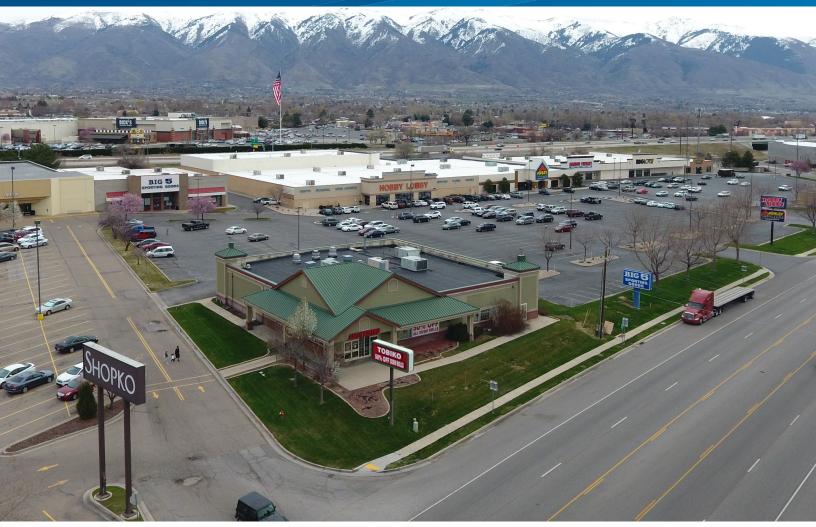

## FOR LEASE > RETAIL SPACE Layton Retail

1120 NORTH MAIN STREET LAYTON, UTAH

## **PROPERTY INFORMATION**

- Available: 3,382 SF
- · Lease Rate: \$12.00-\$15.00
- · Main Street sees 22,280 vehicles a day
- Space shall be demised with a new storefront from the existing building
- Co-tenant: Asian Bistro