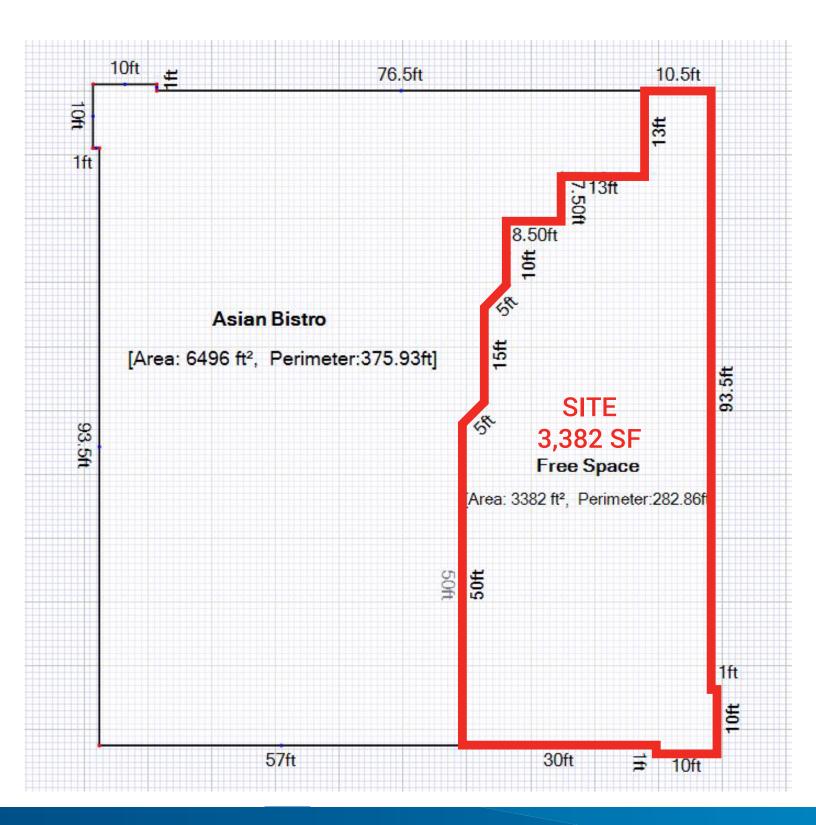

## **PROPERTY INFORMATION**

- Available: 3,382 SF
- · Lease Rate: \$12.00-\$15.00
- · Main Street sees 22,280 vehicles a day
- Space shall be demised with a new storefront from the existing building
- Co-tenant: Asian Bistro