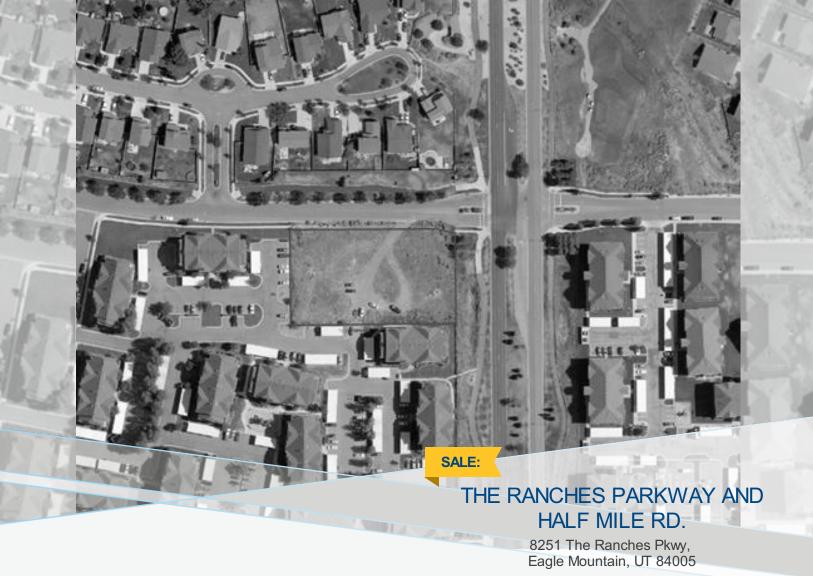

## FEATURES AND AMENITIES

Situated right outside a high density residential area, and on one of the main thoroughfares through Eagle Mountain, on the corner of the intersection of The Ranches Parkway and Half Mile Rd. Vacant lot located at the corner of Pony Express Parkway and Half Mile Road. All utilities in the street. Great visibility from Pony Express Parkway. Fantastic traffic count.

BUILDING SIZE: 1.03 ACRE, LOT SIZE: 1.03 ACRE SALE PRICE (\$): 359,000

- Fantastic corner with Exceptional traffic count.
- Great visibility
- Zoned Village Core which allows for commercial and residential uses.
- Permitted Uses: Office Building, Retail, Restaurant, Doctor's Office, Residential
- Property is next to high density residential.