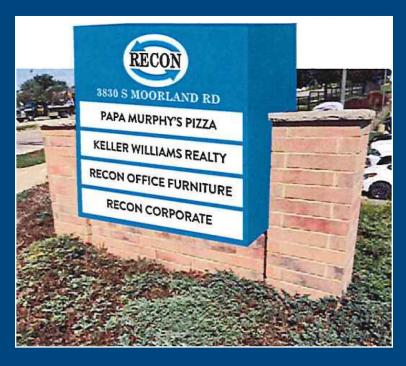

#### KEY FEATURES/HIGHLIGHTS

- > Located in Walmart and Pick'n Save outlot
- > Lighted intersection
- > Prime retail corridor
- > Monument signage available