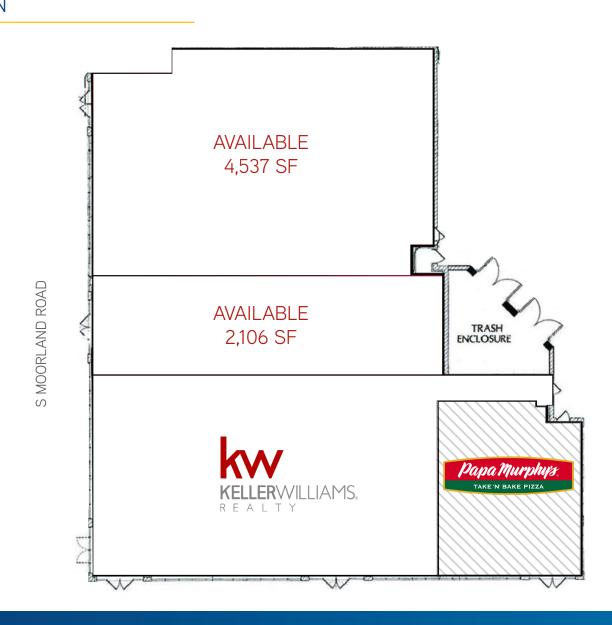

### FLOOR PLAN

#### **DETAILS**

| Available Space: | 6,643 SF                 |
|------------------|--------------------------|
| Building Size:   | 12,890 SF                |
| Lot Size:        | 1.19 Acres               |
| Parking:         | 62 stalls                |
| Opex:            | \$2.59/SF                |
| Lease Rate:      | \$14.00 - \$16.00/SF NNN |