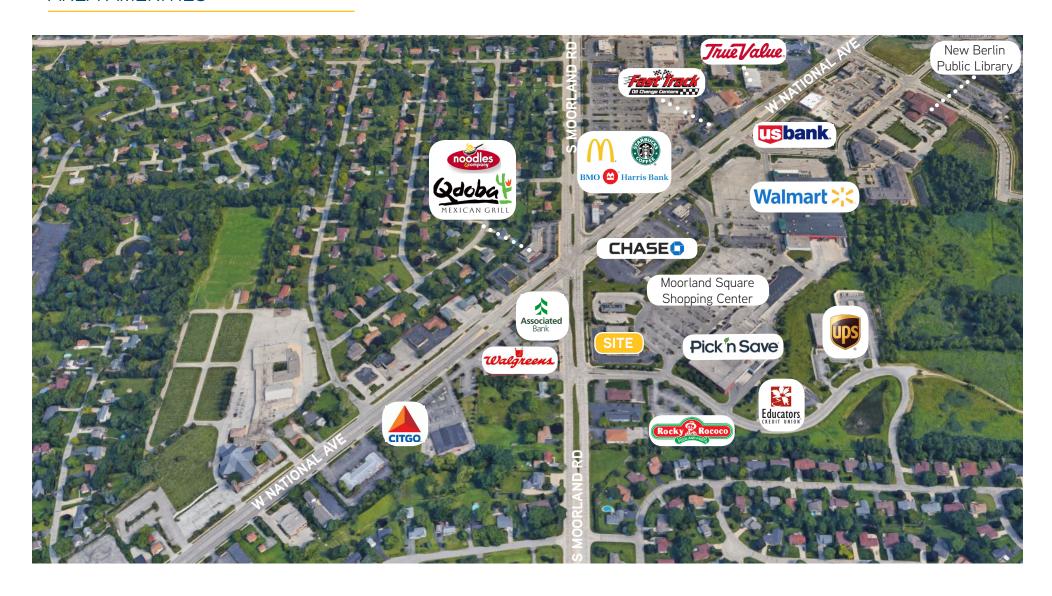

#### **AREA AMENITIES**

#### KEY FEATURES/HIGHLIGHTS

- > Located in Walmart and Pick'n Save outlot
- > Lighted intersection
- > Prime retail corridor
- > Monument signage available