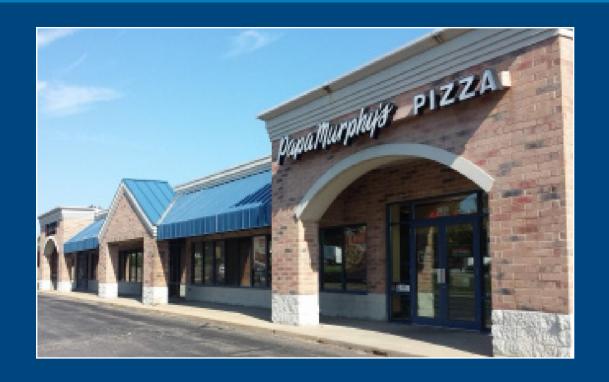

### FOR LEASE

3830 S Moorland Road - New Berlin, WI 53151

#### KEY FEATURES/HIGHLIGHTS

- > Located in Walmart and Pick'n Save outlot
- > Lighted intersection
- > Prime retail corridor
- > Monument signage available