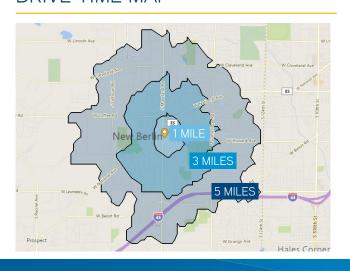

#### DRIVE TIME MAP

#### AREA DEMOGRAPHICS

| 1 Mile                     | 3 Miles  | 5 Miles  |  |
|----------------------------|----------|----------|--|
| POPULATION                 |          |          |  |
| 7,332                      | 42,142   | 141,464  |  |
| HOUSEHOLDS                 |          |          |  |
| 3,246                      | 18,056   | 62,062   |  |
| \$ MEDIAN HOUSEHOLD INCOME |          |          |  |
| \$90,212                   | \$84,042 | \$76,157 |  |