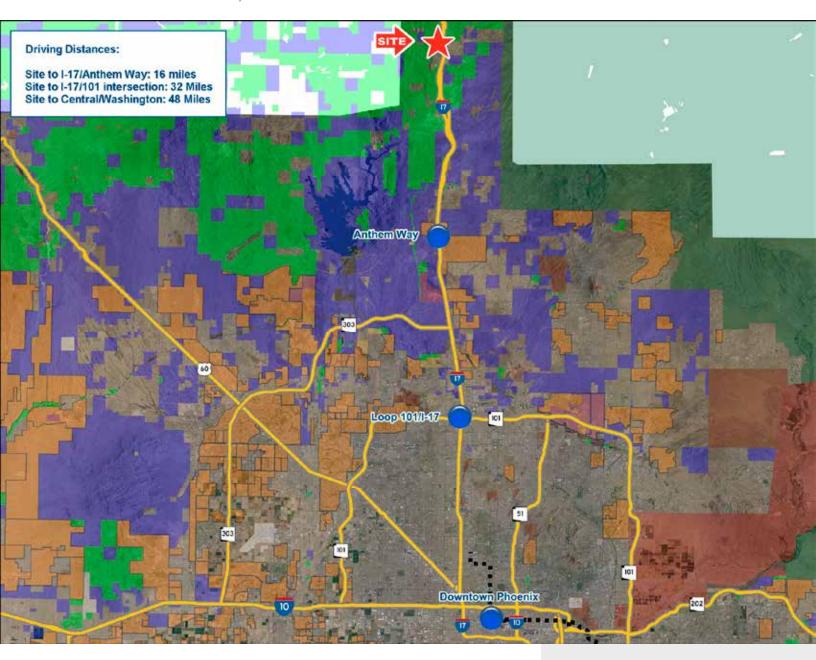

# Notes and Highlights

- > Property has excellent visibility and access due to its frontage on Interstate 17
- > Zoning Descriptions:
  - C2-1: Commercial; General Sales and Services, 50% max lot coverage; two story/30 feet maximum height
  - R2-4: Multi-Family Residential, density of one dwelling unit per 4,000 SF of lot area; two story/30 feet maximum height