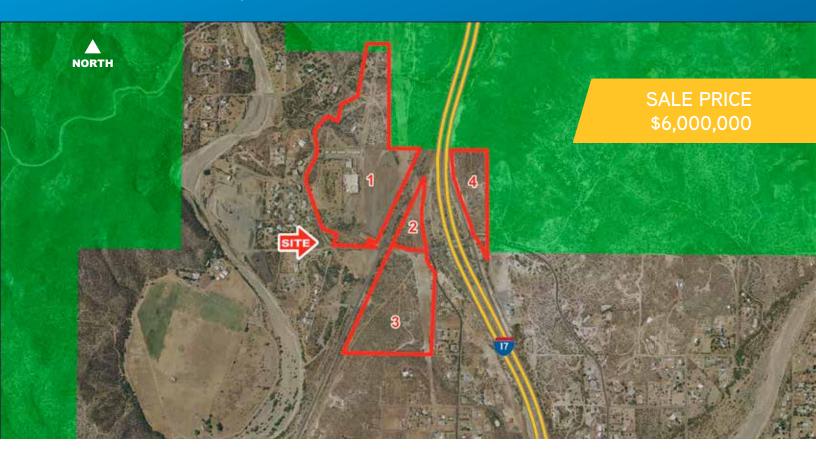

### **Features**

> Size: 88.56 Acres

> Zoning: C2-1, R2-4, R1L-70

> Jurisdiction: Yavapai County

# Notes and Highlights

- > Property has excellent visibility and access due to its frontage on Interstate 17
- > Zoning Descriptions:
  - C2-1: Commercial; General Sales and Services, 50% max lot coverage; two story/30 feet maximum height
  - R2-4: Multi-Family Residential, density of one dwelling unit per 4,000 SF of lot area; two story/30 feet maximum height

## **Traffic Counts**

I-17 at Coldwater Canyon Road: 29,000 average daily

- R1L-70: Single Family Residential, minimum lot size of 70,000 SF; minimum lot width and depth of 200 feet
- Great opportunity to own fee simple land in an area where such ownership is scarce, as much of the surrounding land is controlled by the Bureau of Land Management, the state of Arizona and US Forest Service
- Property has a total of 10 well sites with an estimated total capacity of 148 gallons per minute