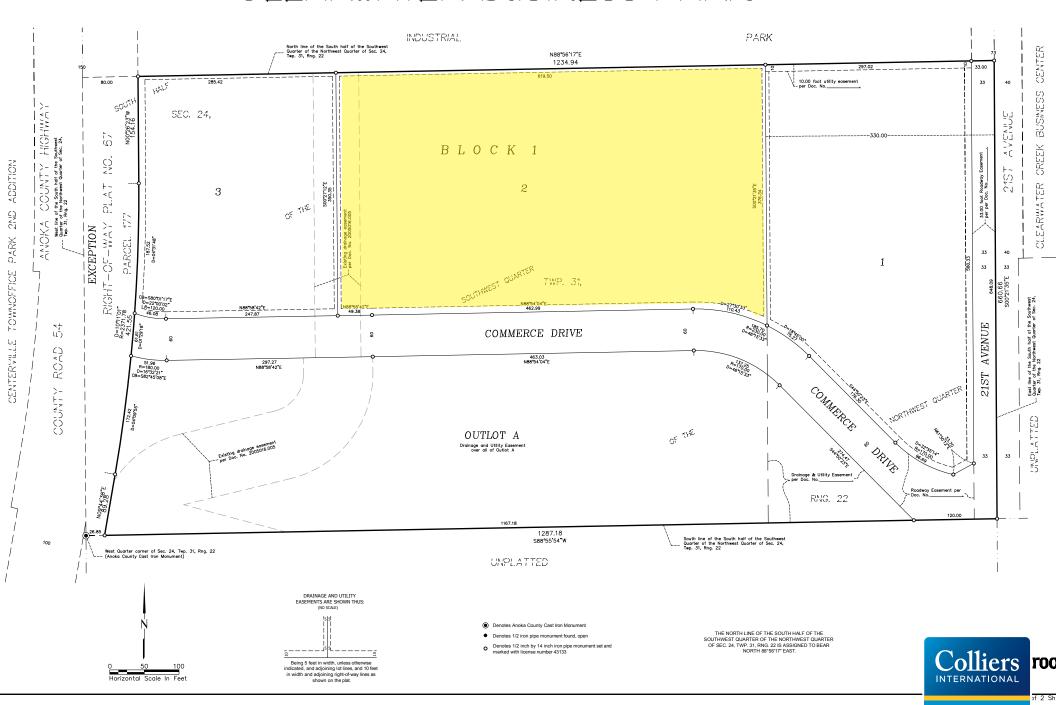

### **Available Sites**

Site 3: 2.3 acres at \$4.49 per square feet or \$450,000 Site 2: 5 acres at \$4.36 per square feet or \$950,000

# CLEARWATER BUSINESS PARK