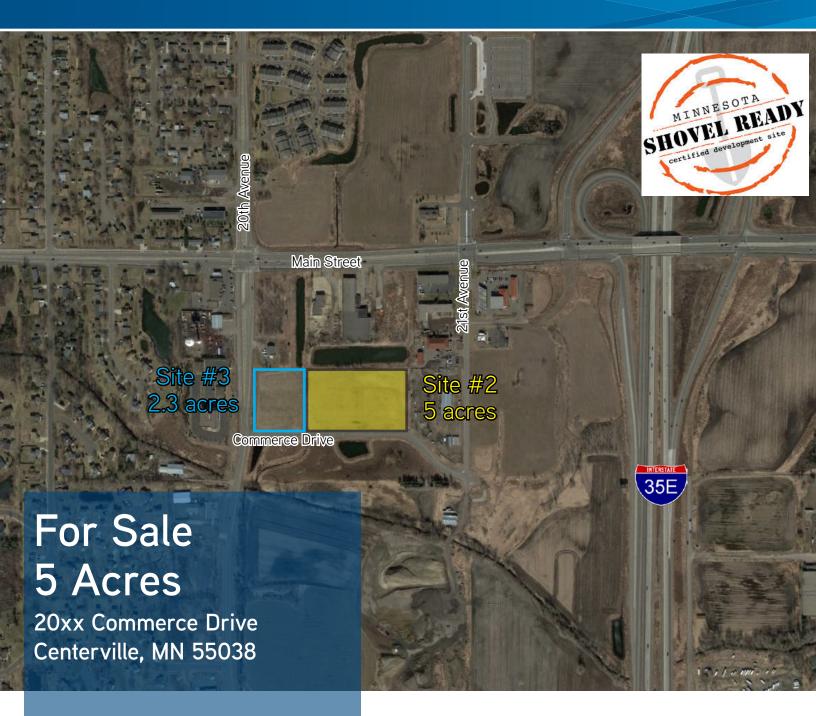

### **Available Sites**

Site 3: 2.3 acres at \$4.49 per square feet or \$450,000 Site 2: 5 acres at \$4.36 per square feet or \$950,000

MIKE BRASS 952 837 3054 direct 612 750 4312 mobile mike.brass@colliers.com

Sale Price: \$950,000 (\$4.36 per square foot)

Lot Size: 5.00 acres

Address: 20xx Commerce Drive, Centerville

Zoning: B-1

Utilities: Sewer & water are at the site