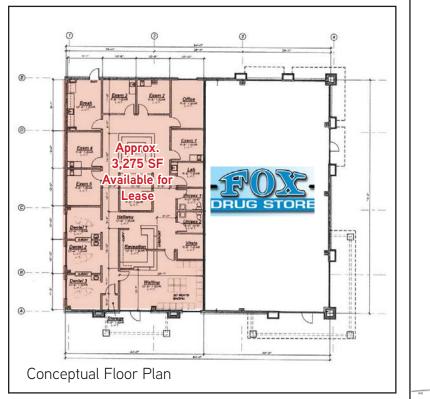

## 13688 E. Manning Avenue > Site Plan / Floor Plan / Aerial

PARLIER, CALIFORNIA

This document has been prepared by Colliers International for advertising and general information only. Colliers International makes no guarantees, representations or warranties of any kind, expressed or implied, regarding the information including, but not limited to, warranties of content, accuracy and reliability. Any interested party should undertake their own inquiries as to the accuracy of the information. Colliers International excludes unequivocally all inferred or implied terms, conditions and warranties arising out of this document and excludes all liability for loss and damages arising there from. This publication is the copyrighted property of Colliers International and/or its licensor(s). @2017. All rights reserved.

## **Property Summary > Parlier Professional Center Office Complex**

- > New Class "A" Office Development
- > Lease or Sale Opportunities
- > Phase I Under Construction
- > 3,275 SF Available
- > Can Accommodate Users up to 14,000 SF
- > Zoning CM
- > \$1.65 PSF, Triple Net (NNN) includes a \$40.00 PSF Tenant Improvement Allowance