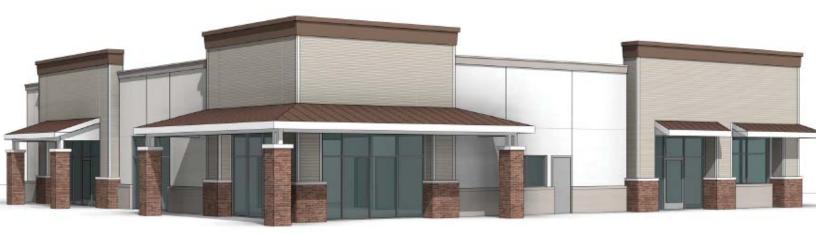

FOR SALE OR LEASE > PROFESSIONAL OFFICE COMPLEX

## Parlier Professional Center

13658 - 13688 E. MANNING AVENUE, PARLIER, CALIFORNIA

## **Property Summary > Parlier Professional Center Office Complex**

- > New Class "A" Office Development
- > Lease or Sale Opportunities
- > Phase I Under Construction
- > 3,275 SF Available
- > Can Accommodate Users up to 14,000 SF
- > Zoning CM
- > \$1.65 PSF, Triple Net (NNN) includes a \$40.00 PSF Tenant Improvement Allowance