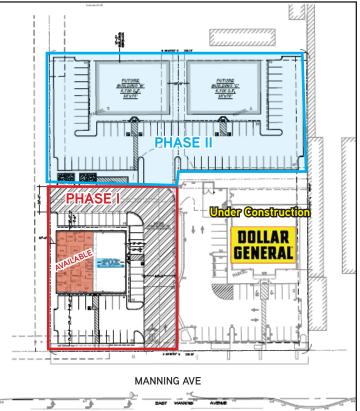

## 13688 E. Manning Avenue > Site Plan / Floor Plan / Aerial

PARLIER, CALIFORNIA

This document has been prepared by Colliers International for advertising and general information only. Colliers International makes no guarantees, representations or warranties of any kind, expressed or implied, regarding the information including, but not limited to, warranties of content, accuracy and reliability. Any interested party should undertake their own inquiries as to the accuracy of the information. Colliers International excludes unequivocally all inferred or implied terms, conditions and warranties arising out of this document and excludes all liability for loss and damages arising there from. This publication is the copyrighted property of Colliers International and/or its licensor(s). @2017. All rights reserved.

## **Property Summary > Parlier Professional Center Office Complex**

- > New Class "A" Office Development
- > Lease or Sale Opportunities
- > Phase I Under Construction
- > 3,275 SF Available
- > Can Accommodate Users up to 14,000 SF
- > Zoning CM
- > \$1.65 PSF, Triple Net (NNN) includes a \$40.00 PSF Tenant Improvement Allowance