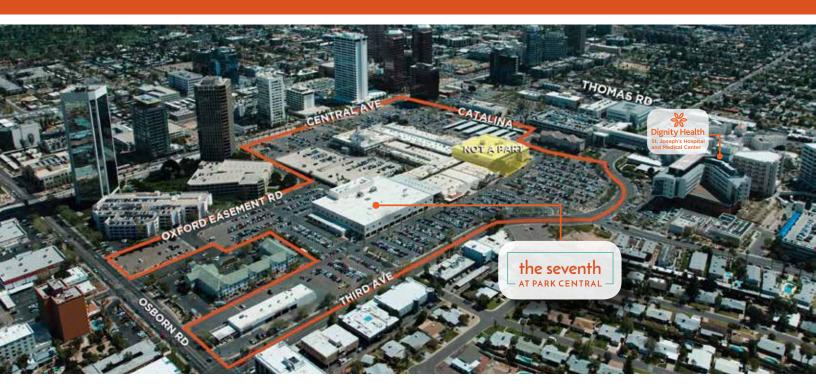

### CENTRALLY LOCATED TO PULL FROM NUMEROUS LABOR POOLS.

## the seventh AT PARK CENTRAL -

Park Central is a multi-tenant, mixed-use, open-air office/ retail project fronting along Phoenix's prized Central Avenue. Park Central serves as the primary focal point and amenity source of the massive Midtown submarket.

#### [ LOCAL AMENITIES ]

**ON-SITE RESTAURANTS,** BARS, RETAIL, LODGING

**WALKABLE TO MANY NEIGHBORHOOD AMENITIES** 

**CONVENIENT ACCESS TO I-17, I-10 AND SR-51** 

**2 LIGHT RAIL STATIONS** 