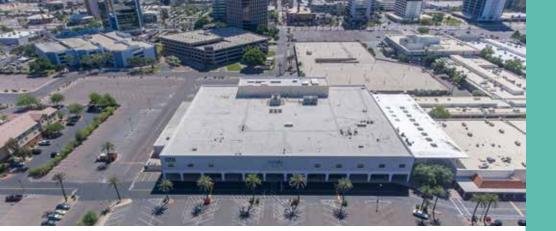

Largest Block of Single Floor Contiguous Space in the CBD - ±80,000 SF -Densely Parked at 5/1000

## Largest Block of Contiguous Space ±80,000 SF within the CBD - Densely Parked at 5/1,000

**Major Renovations Under Way** 