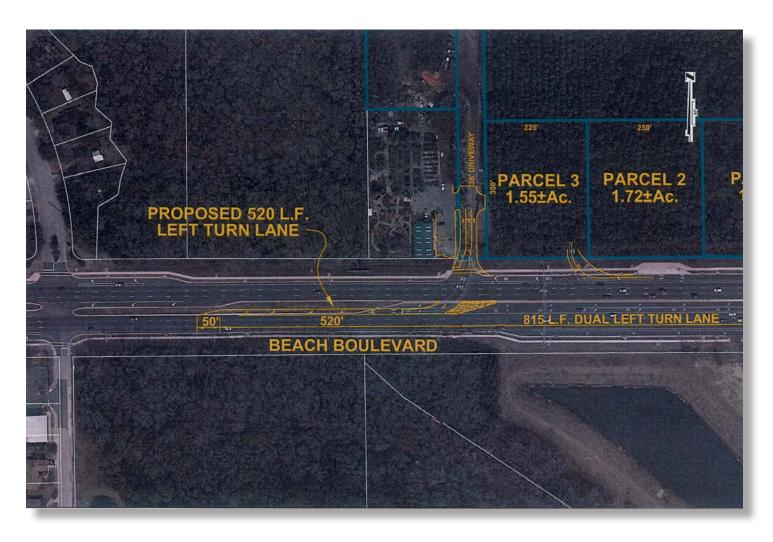

## Approved Beach Blvd Median Cut/Turn Lane

NW QUADRANT OF BEACH BLVD. AND KERNAN BLVD.