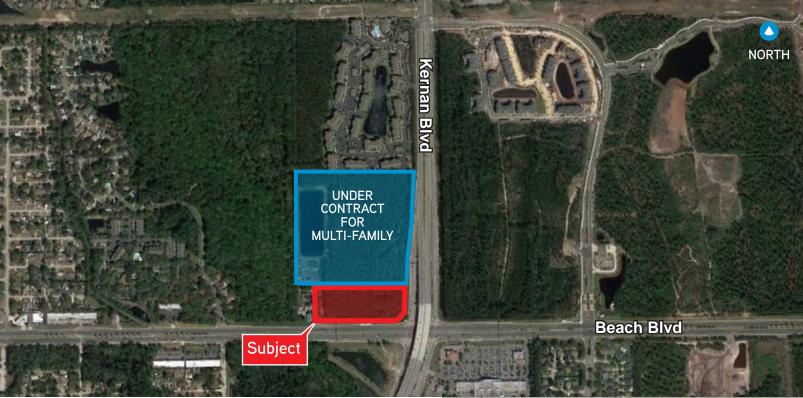

### Commercial / Retail Land

Northeast Florida

Colliers

NW QUADRANT OF BEACH BLVD. AND KERNAN BLVD.

5± ACRES AVAILABLE; ZONED PUD

#### **Property Features**

- > Commercial outparcels on Beach Blvd.
- > Located in the Northwest Quadrant of Beach Blvd. and Kernan Blvd.
- > Zoned: PUD Commercial outparcels 5± AC, can be divided Will be delivered pad ready
- Median break approved for east bound access into site from Beach Blvd.
- >788± feet of frontage on Beach Blvd.
- > Sale Price: \$4,000,000