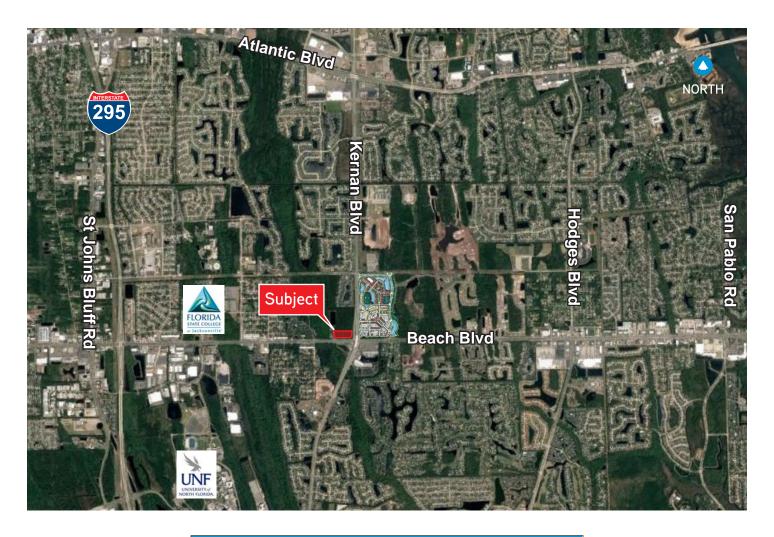

# Aerial

NW QUADRANT OF BEACH BLVD. AND KERNAN BLVD.

| Demographics        | 1 Mile   | 3 Mile   | 5 Mile   |
|---------------------|----------|----------|----------|
| Population 2017     | 8,590    | 83,188   | 166,854  |
| 2017 Households     | 3,436    | 30,968   | 65,165   |
| 2017 Avg. HH Income | \$94,773 | \$80,294 | \$80,893 |