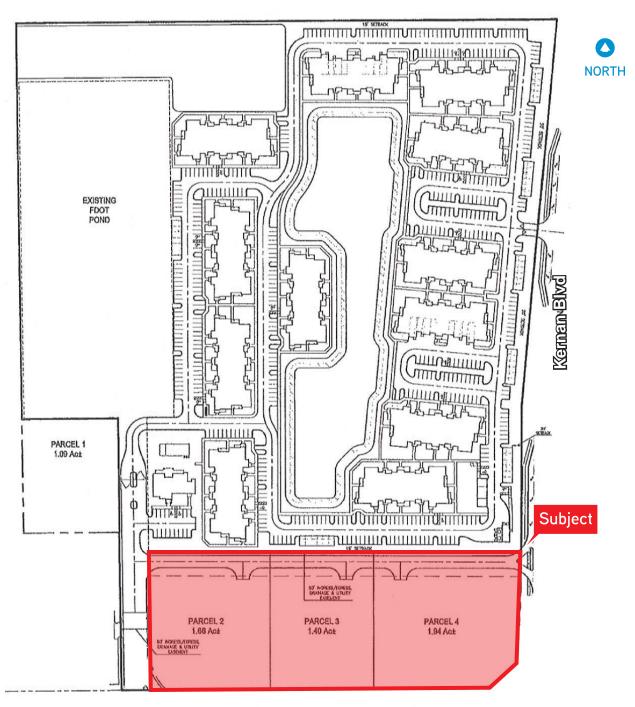

## Conceptual Site Plan from PUD

NW QUADRANT OF BEACH BLVD. AND KERNAN BLVD.

Beach Blvd