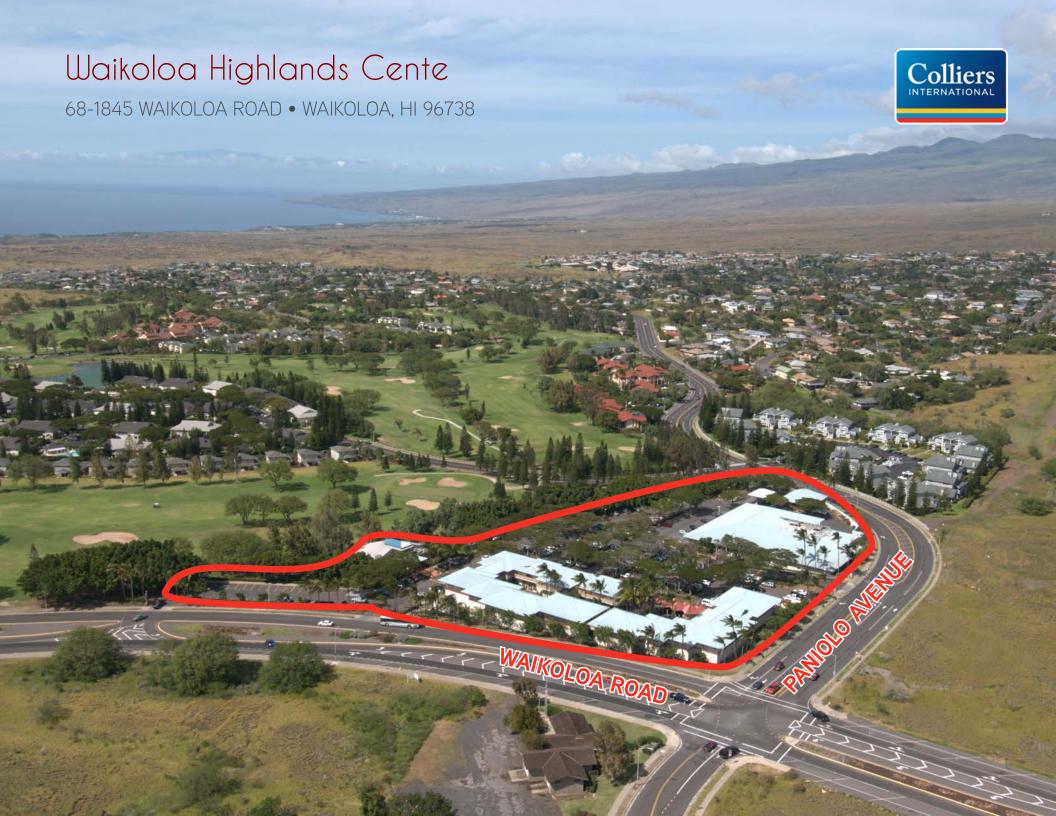

#### Property Description

Located on the busy corner of the Waikoloa Village community (over 2,000 households) on the Big Island of Hawaii and just 7 miles up the hill from the popular Kohala Coast resort area, this center stays busy all day long. Top quality anchor tenants include the Waikoloa Village Market, First Hawaiian Bank, Lava Java Bistro, Subway, Pueo's Osteria Italian Restaurant and Texaco. Services currently includes medical, insurance, salons and more. Easy street access and convenient free parking make this center a community treasure.

> Intersection of main roads Paniolo Ave and Waikoloa Rd

## Waikoloa Highlands Center

68-1845 WAIKOLOA ROAD • WAIKOLOA, HI 96738