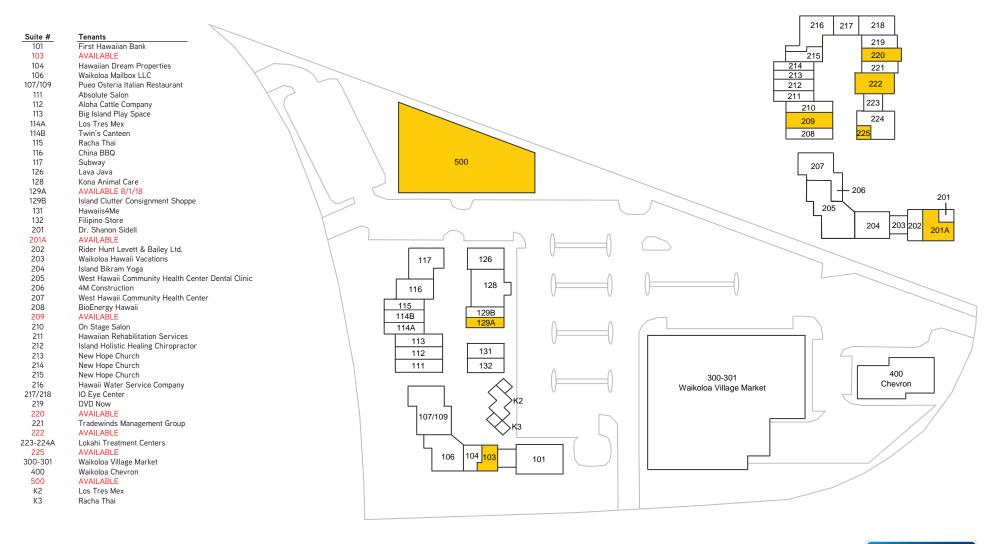

### Available Space

Suite 225 (300 SF)

#### OFFICE RETAIL

Suite 201A (995 SF) Suite 103 (980 SF)

Suite 209 (800 SF) Suite 129A (400 SF) Avail. 8/1/18

Suite 220 (450 SF) Suite 500 (6,400 SF)

Suite 222 (600 SF)