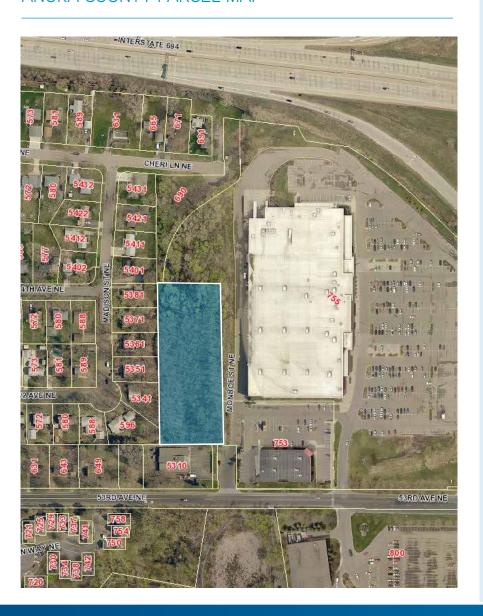

BRIAN BRUGGEMAN CCIM, SIOR 952 837 3079 brian.bruggeman@colliers.com

LOUIS SUAREZ CCIM, SIOR 952 837 3061 louis.suarez@colliers.com



COLLIERS INTERNATIONAL 900 2nd Avenue S, Suite 1575 Minneapolis, MN 55402 www.colliers.com/msp

## **KEY FEATURES/HIGHLIGHTS**

- Located just southwest of intersection of Central Avenue NE and I-694
- > 2.2 Acres
- > Close to numerous restaurant, retail outlets
- > Nearby Sulllivan Lake and Moore Lake Parks
- > Easy access to I-694 and I-94

## FOR SALE > VACANT LAND

Address: 5350 Monroe Street NE, Fridley, MN 55421

Land Size: 2.2 Acres / 96,860 square feet

Current Zoning: R-1 Single Family Residential

PID#: 23-30-24-43-0002

Sale Price: \$395,000.00

2016 Property Taxes: \$407.56

2016 Special Assessments: \$0.00

## ANOKA COUNTY PARCEL MAP





## **CONTACT US**

BRIAN BRUGGEMAN CCIM, SIOR 952 837 3079 brian.bruggeman@colliers.com

LOUIS SUAREZ CCIM, SIOR 952 837 3061 louis.suarez@colliers.com

This document/email has been prepared by Colliers International for advertising and general information only. Colliers International makes no guarantees, representations or warranties of any kind, expressed or implied, regarding the information including, but not limited to, warranties of content, accuracy and reliability. Any interested party should undertake their own inquiries as to the accuracy of the information. Colliers International excludes unequivocally all inferred or implied terms, conditions and warranties arising out of this document and excludes all liability for loss and damages arising there from. This publication is t