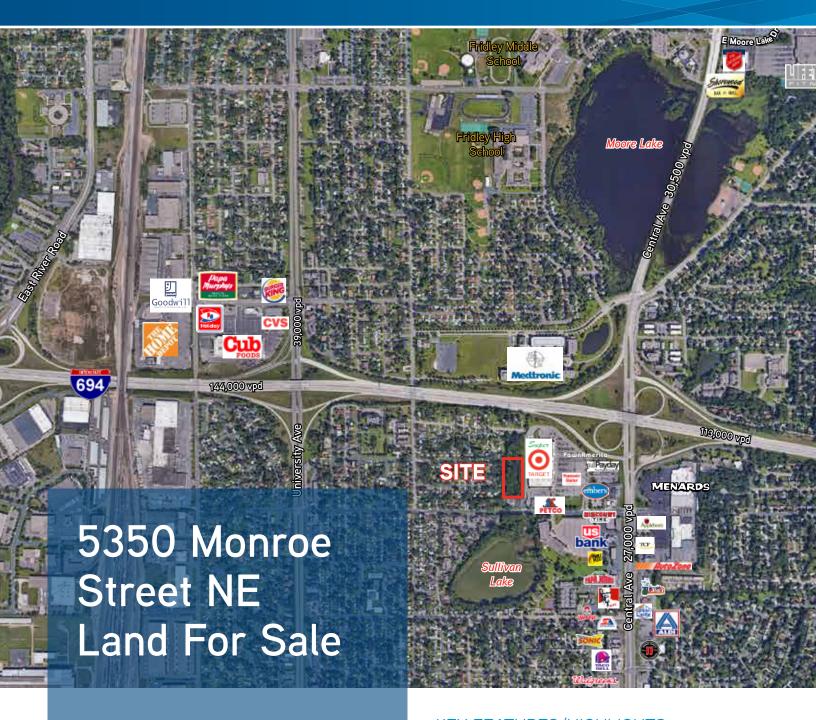

## **KEY FEATURES/HIGHLIGHTS**

- Located just southwest of intersection of Central Avenue NE and I-694
- > 2.2 Acres
- > Close to numerous restaurant, retail outlets
- > Nearby Sulllivan Lake and Moore Lake Parks
- > Easy access to I-694 and I-94

## FOR SALE > VACANT LAND

Address: 5350 Monroe Street NE, Fridley, MN 55421

Land Size: 2.2 Acres / 96,860 square feet

Current Zoning: R-1 Single Family Residential

PID#: 23-30-24-43-0002

Sale Price: \$395,000.00