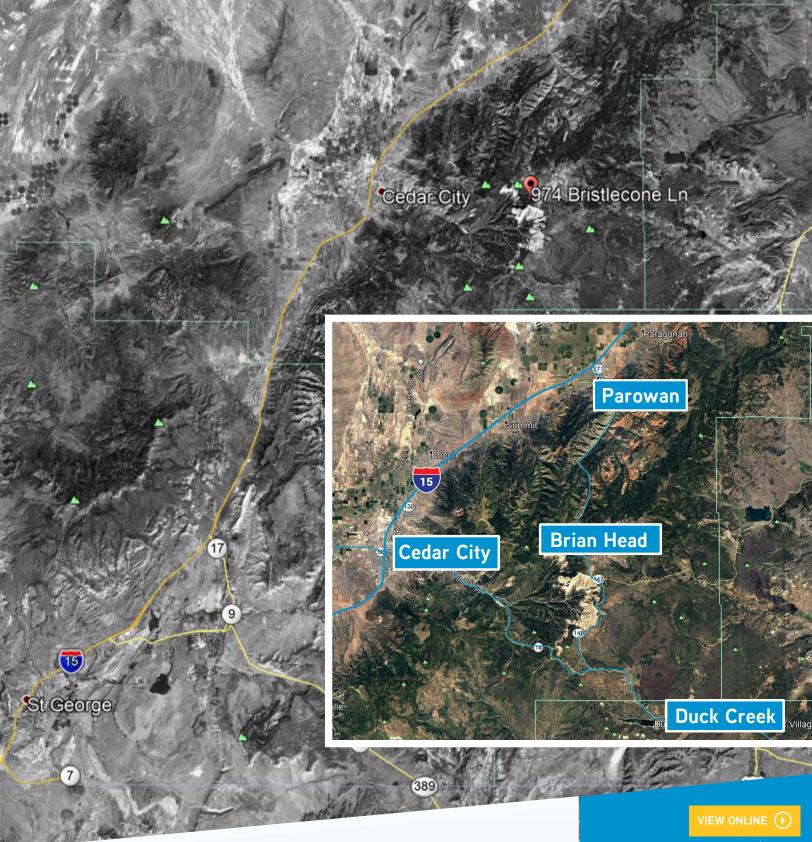

## FOR SALE | 974 Bristlecone Drive | Brian Head, Utah

Located on the Western Slope of Brian Head, Peak Kaiva resort is a year round recreation paradise

Total Project Size

• Site Acres: 37

• Total Units: 450

## Additional Information

- Southern Utah Ski Resort Town
- Walk to skiing, biking, and hiking trails
- Easy Access to Hwy 143 which is the major connector road.
- Surrounded by Dixie National Forest
- Driving Distance to the following Cities:
  - 3 hours from Las Vegas
  - 3.5 hours from Salt Lake City
  - 1.5 hours from St. George
  - 1.5 hours from Bryce Canyon
  - 1.5 hours from Zion National Park
  - 45 minutes from Cedar City