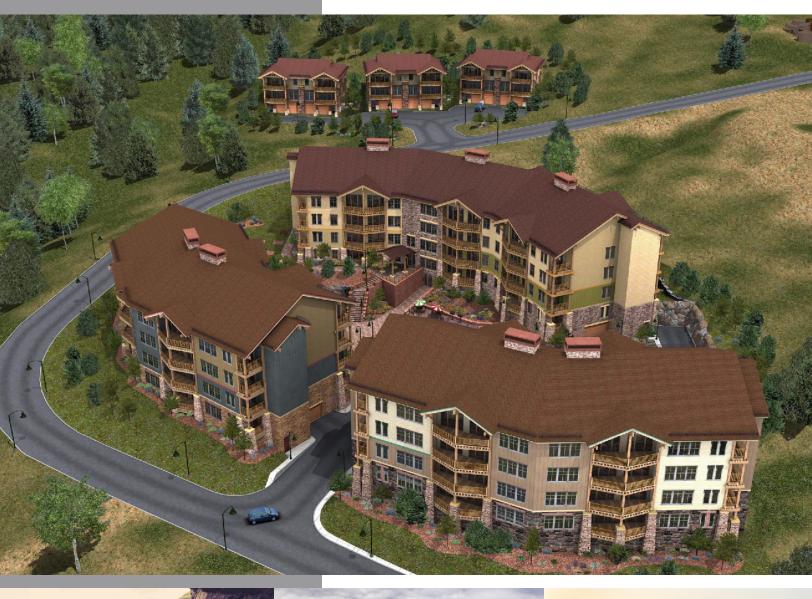

## FOR SALE | 974 Bristlecone Drive | Brian Head, Utah

Located on the Western Slope of Brian Head, Peak Kaiva resort is a year round recreation paradise

Total Project Size

• Site Acres: 37

• Total Units: 450

• Condos: 420

• Townhomes: 30

\*Owner will sell whole project

Phase I: Ready to Build

- 84 Condos
- 2 Townhomes
- Infrastructure extended through Phase I
- Only 200 miles Northwest of Las Vegas

\$1.444.C

Plus infrastructure cost