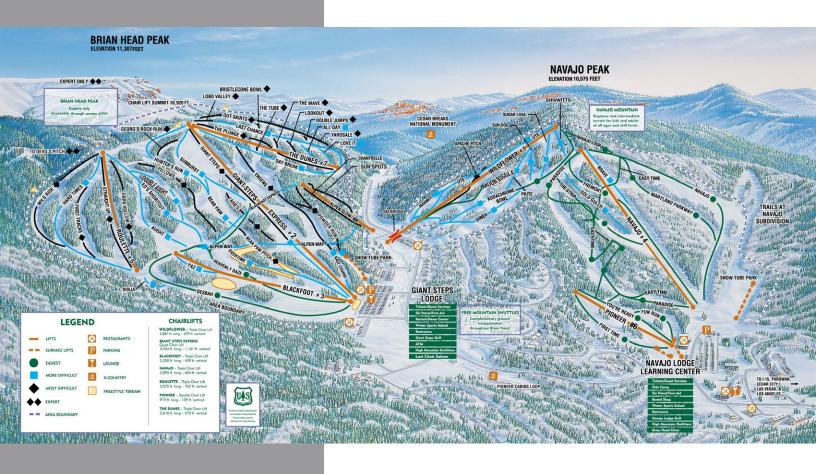

## Winter Activities

# Brian Head Ski Resort

Brian Head Ski Resort is probably Utah's best kept secret, keeping winter sports fun and affordable, while offering the lowest lift ticket prices of any full service ski resort in Utah. Brian Head offers "The Greatest Snow on Earth®" with annual average snowfall of over 360 inches and Utah's highest base elevation. Covering over 650 acres, Brian Head Resort has two connected mountains, Giant Steps and Navajo, offering 71 runs and 8 chair lifts. As one of only a few resorts in the United States with Terrain Based Learning™, aka a winter sport dilettante's BFF, Brian Head teamed up with SNOW Operating and Snow Park Technologies to adopt the award-winning program for all beginner ski and snowboard lessons.