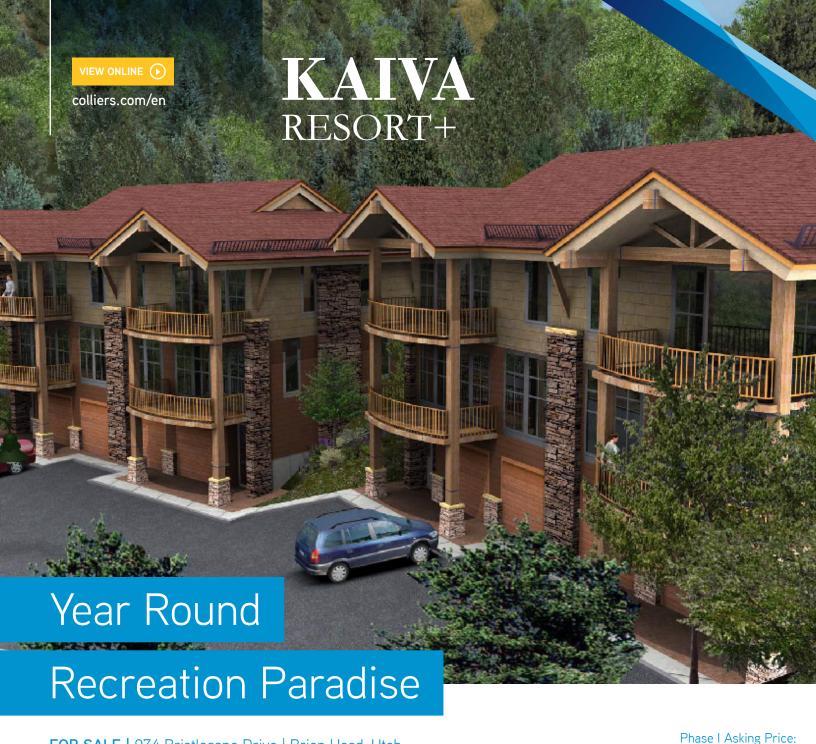

## FOR SALE | 974 Bristlecone Drive | Brian Head, Utah

Located on the Western Slope of Brian Head, Peak Kaiva resort is a year round recreation paradise

Total Project Size

• Site Acres: 37

• Total Units: 450

• Condos: 420

• Townhomes: 30

\*Owner will sell whole project

Phase I: Ready to Build

- 84 Condos
- 2 Townhomes
- Infrastructure extended through Phase I
- Only 200 miles Northwest of Las Vegas

\$1.444.C

Plus infrastructure cost