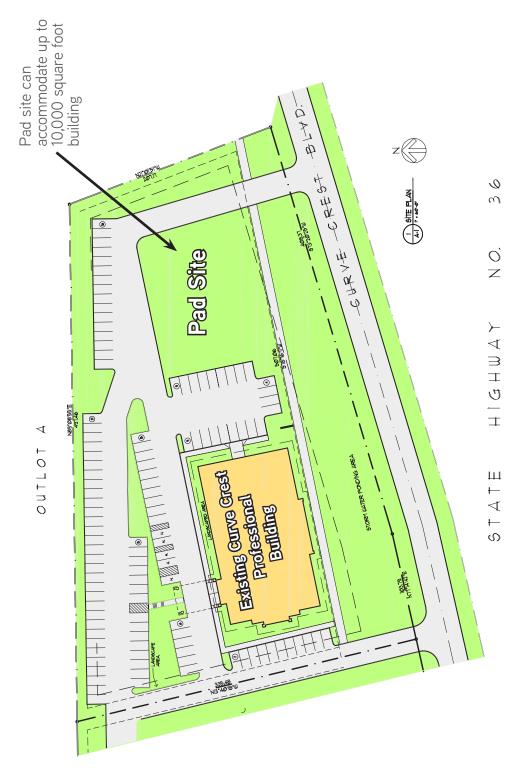

## Site Description

- > One acre development site available just outside Stillwater, Minnesota
- > Site suitable for build to suit building approximately 10,000 SF in size
- > Located just east of Curve Crest Professional Building, with professional office and medical users
- > Ample surface parking
- > Immediate proximity to many restaurants, golf courses and retail
- > Excellent visibility off Highway 36 and Highway 5

## Curve Crest > Site Plan