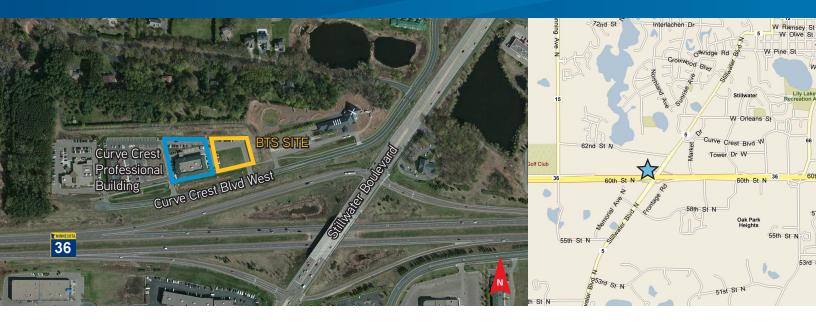

## Curve Crest Land

2850 CURVE CREST BOULEVARD, STILLWATER, MN 55082

## Site Description

- > One acre development site available just outside Stillwater, Minnesota
- > Site suitable for build to suit building approximately 10,000 SF in size
- > Located just east of Curve Crest Professional Building, with professional office and medical users
- > Ample surface parking
- > Immediate proximity to many restaurants, golf courses and retail
- > Excellent visibility off Highway 36 and Highway 5