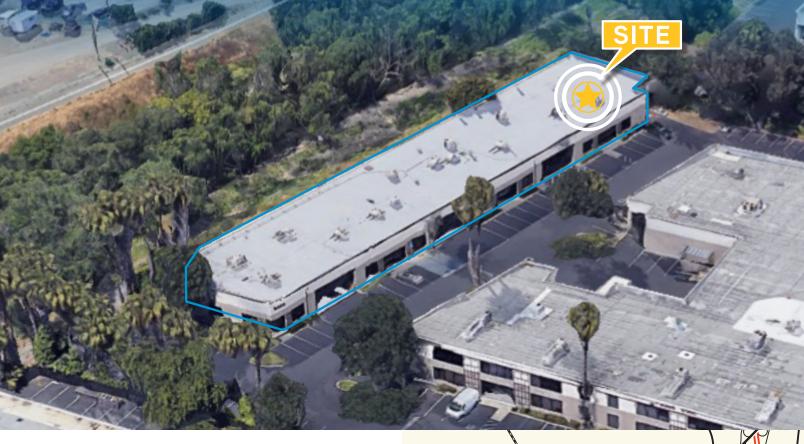

FOR LEASE > CREEKSIDE BUSINESS CENTER

## ±2,700 Square Feet

2355 PARAGON DRIVE, SUITE G, SAN JOSE, CA