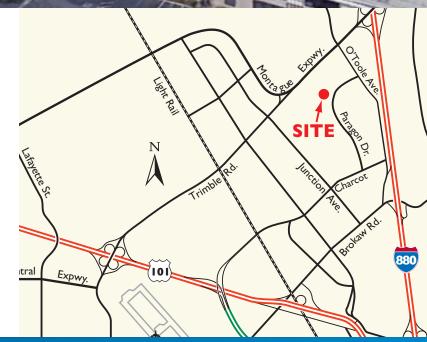

FOR LEASE > CREEKSIDE BUSINESS CENTER

## ±2,700 Square Feet

2355 PARAGON DRIVE, SUITE G, SAN JOSE, CA



## Property Highlights

- > 10% HVAC Drop Ceiling
- > Large Open Area for Manufacturing, Assembly, or Storage
- > 2 Private Offices
- > Wet Bar
- > Grade Level Loading
- > 100 Amps @ 480 Volt Panel
- > 3/1000 Parking
- > Call for Pricing





FRANK FRIEDRICH
Senior Vice President
+1 408 282 3813
frank.friedrich@colliers.com
CA License No. 01159876



DONALD LONSINGER
First Vice President
+1 408 453 7471
donald.lonsinger@CBRE.com
CA License No. 00895646

## Suite G: ±2,700 SF



## **SITE PLAN:**



Drawings not exact/not to scale. The information furnished has been obtained from sources we deem reliable and is submitted subject to errors, omissions and changes. Although Colliers International has no reason to doubt its accuracy, we do not guarantee it. All information should be verified by the recipient prior to lease, purchase, exchange, or execution of legal documents. © 2018 Colliers International