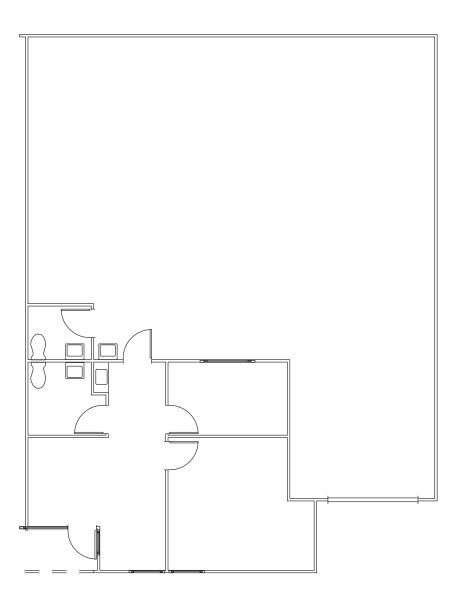

FOR LEASE > CREEKSIDE BUSINESS CENTER

## ±2,700 Square Feet

2355 PARAGON DRIVE, SUITE G, SAN JOSE, CA



## Property Highlights

- > 10% HVAC Drop Ceiling
- > Large Open Area for Manufacturing, Assembly, or Storage
- > 2 Private Offices
- > Wet Bar
- > Grade Level Loading
- > 100 Amps @ 480 Volt Panel
- > 3/1000 Parking
- > Call for Pricing





FRANK FRIEDRICH
Senior Vice President
+1 408 282 3813
frank.friedrich@colliers.com
CA License No. 01159876



DONALD LONSINGER
First Vice President
+1 408 453 7471
donald.lonsinger@CBRE.com
CA License No. 00895646

## Suite G: ±2,700 SF



## **SITE PLAN:**



Drawings not exact/not to scale. The information furnished has been obtained from sources we deem reliable and is submitted subject to errors, omissions and changes. Although Colliers International has no reason to doubt its accuracy, we do not guarantee it. All information should be verified by the recipient prior to lease, purchase, exchange, or execution of legal documents. © 2018 Colliers International