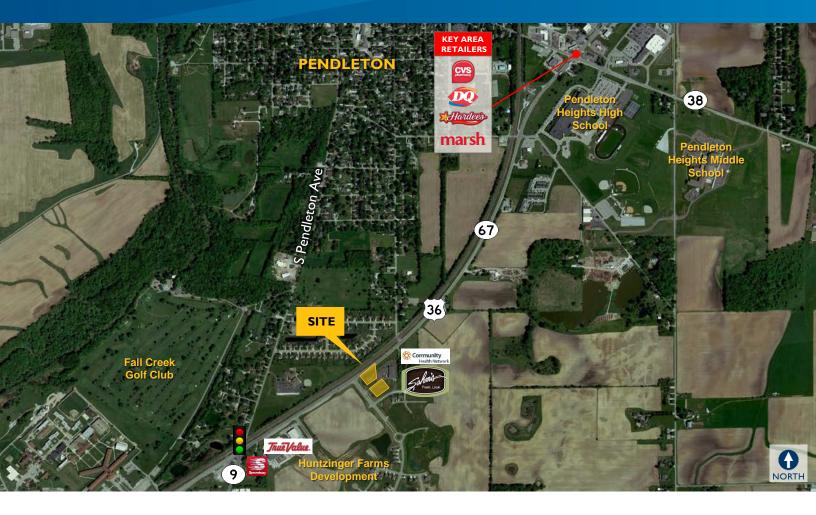

## Huntzinger Shoppes

SR 67 / US 36, PENDLETON, IN

## Property Highlights

- > 1.09 acre & 1.02 acre parcels located directly off SR 67 / US 36 via Huntzinger Boulevard
- > Land lease, sale or build-to-suit opportunities
- > Lots ready for immediate development
- > All utilities in place
- Join existing retail strip center anchored by Sahm's Restaurant & Community Health
- Located in the mixed-use Huntzinger Farms Master Planned Development
- Accessible to the most desirable employers in the Indianapolis area including Anderson, Carmel, Fishers and Noblesville
- > Annual Average Daily Traffic:
  - SR 67 / US 36: 13,345 vehicles