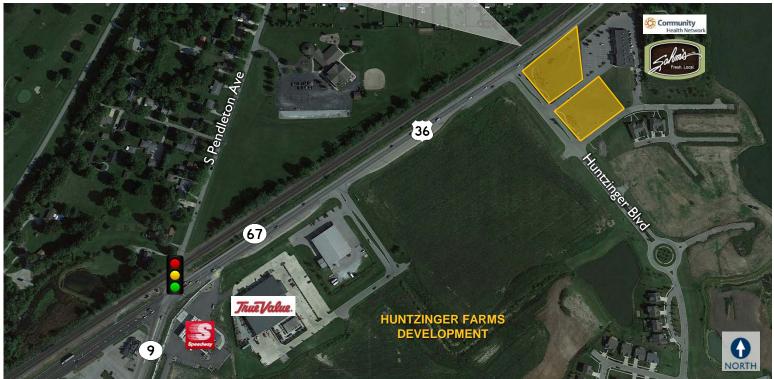

## Property Highlights

- > 1.09 acre & 1.02 acre parcels located directly off SR 67 / US 36 via Huntzinger Boulevard
- > Land lease, sale or build-to-suit opportunities
- > Lots ready for immediate development
- > All utilities in place
- Join existing retail strip center anchored by Sahm's Restaurant & Community Health
- Located in the mixed-use Huntzinger Farms Master Planned Development
- Accessible to the most desirable employers in the Indianapolis area including Anderson, Carmel, Fishers and Noblesville
- > Annual Average Daily Traffic:
  - SR 67 / US 36: 13,345 vehicles

## Site Plan, Aerial & Demographics

| DEMOGRAPHICS                  |          |          |          |  |
|-------------------------------|----------|----------|----------|--|
|                               | 3 Miles  | 5 Miles  | 10 Miles |  |
| Population                    | 11,655   | 20,016   | 107,774  |  |
| Total Households              | 3,156    | 6,275    | 40,737   |  |
| Average Household Income      | \$75,230 | \$74,162 | \$66,904 |  |
| DEMOGRAPHICS 2018 (PROJECTED) |          |          |          |  |
|                               | 3 Miles  | 5 Miles  | 10 Miles |  |
| Population                    | 11,641   | 20,021   | 110,225  |  |
| Total Households              | 3 153    | 6 279    | 41 473   |  |