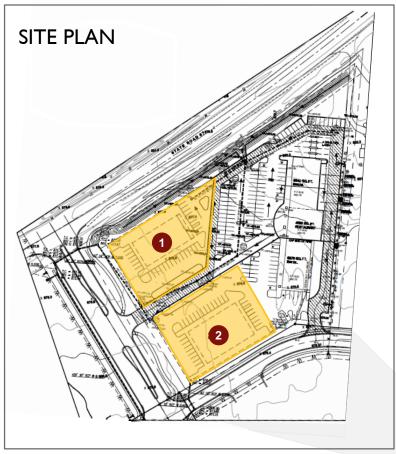

## Property Highlights

- > 1.09 acre & 1.02 acre parcels located directly off SR 67 / US 36 via Huntzinger Boulevard
- > Land lease, sale or build-to-suit opportunities
- > Lots ready for immediate development
- > All utilities in place
- Join existing retail strip center anchored by Sahm's Restaurant & Community Health
- Located in the mixed-use Huntzinger Farms Master Planned Development
- Accessible to the most desirable employers in the Indianapolis area including Anderson, Carmel, Fishers and Noblesville
- > Annual Average Daily Traffic:
  - SR 67 / US 36: 13,345 vehicles

## Site Plan, Aerial & Demographics

| DEMOGRAPHICS                  |          |          |          |  |
|-------------------------------|----------|----------|----------|--|
|                               | 3 Miles  | 5 Miles  | 10 Miles |  |
| Population                    | 11,655   | 20,016   | 107,774  |  |
| Total Households              | 3,156    | 6,275    | 40,737   |  |
| Average Household Income      | \$75,230 | \$74,162 | \$66,904 |  |
| DEMOGRAPHICS 2018 (PROJECTED) |          |          |          |  |
|                               | 3 Miles  | 5 Miles  | 10 Miles |  |
| Population                    | 11,641   | 20,021   | 110,225  |  |
| Total Households              | 3 153    | 6 279    | 41 473   |  |