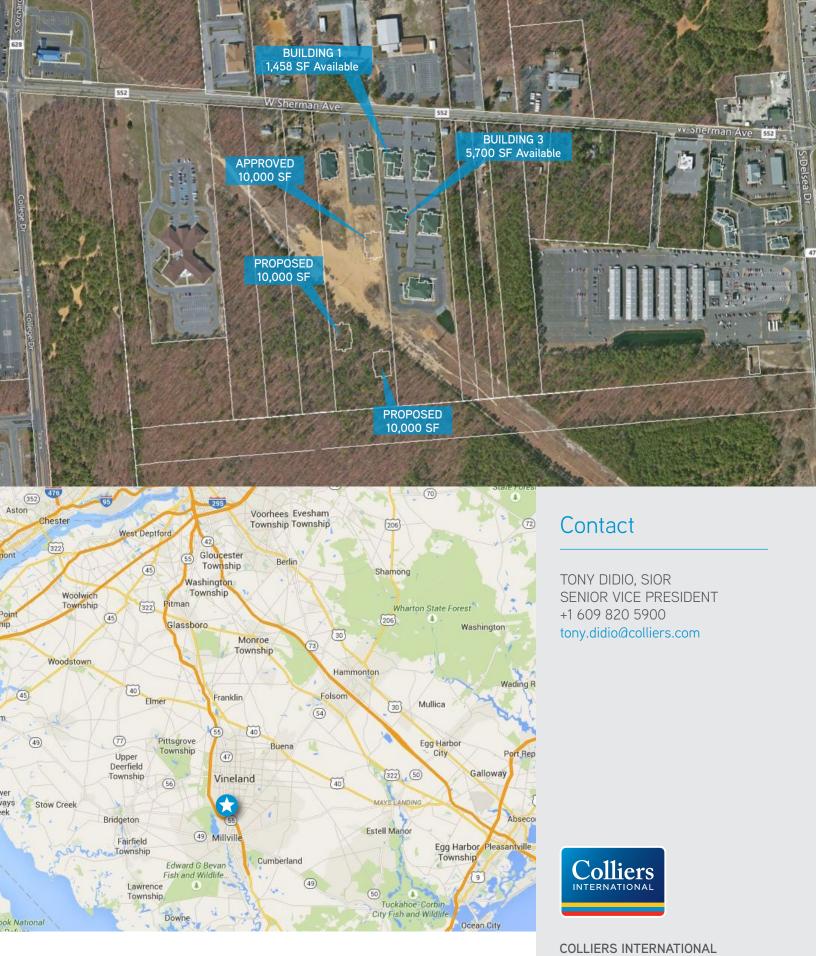

## **Property Features**

- > Custom-built office condominiums
- > Available spaces include:
  - Building 1: 1,458 SF
  - Building 3: 5,700 SF

New construction:

- Approved: 10,000 SF
- Proposed: 10,000 SF
- Proposed: 10,000 SF
- > Ideal location for professional/medical users
- > Parking ratio of approximately 4.6/1,000
- > Conveniently located less than half a mile from Route 47 and less than a mile from Route 55
- > Minutes away from the Inspira Medical Center, downtown Vineland and the Cumberland Mall