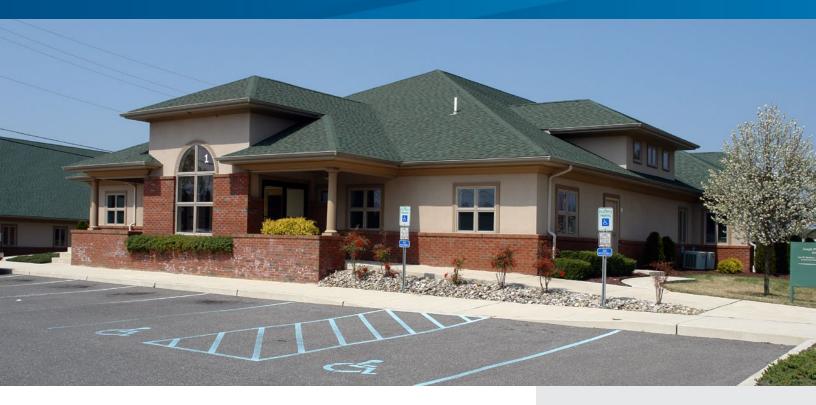

## Cumberland Professional Campus

1051-1103 WEST SHERMAN AVENUE, VINELAND, NEW JERSEY

## **Property Features**

- > Custom-built office condominiums
- > Available spaces include:
  - Building 1: 1,458 SF
  - Building 3: 5,700 SF

New construction:

- Approved: 10,000 SF
- Proposed: 10,000 SF
- Proposed: 10,000 SF
- > Ideal location for professional/medical users
- > Parking ratio of approximately 4.6/1,000
- > Conveniently located less than half a mile from Route 47 and less than a mile from Route 55
- > Minutes away from the Inspira Medical Center, downtown Vineland and the Cumberland Mall