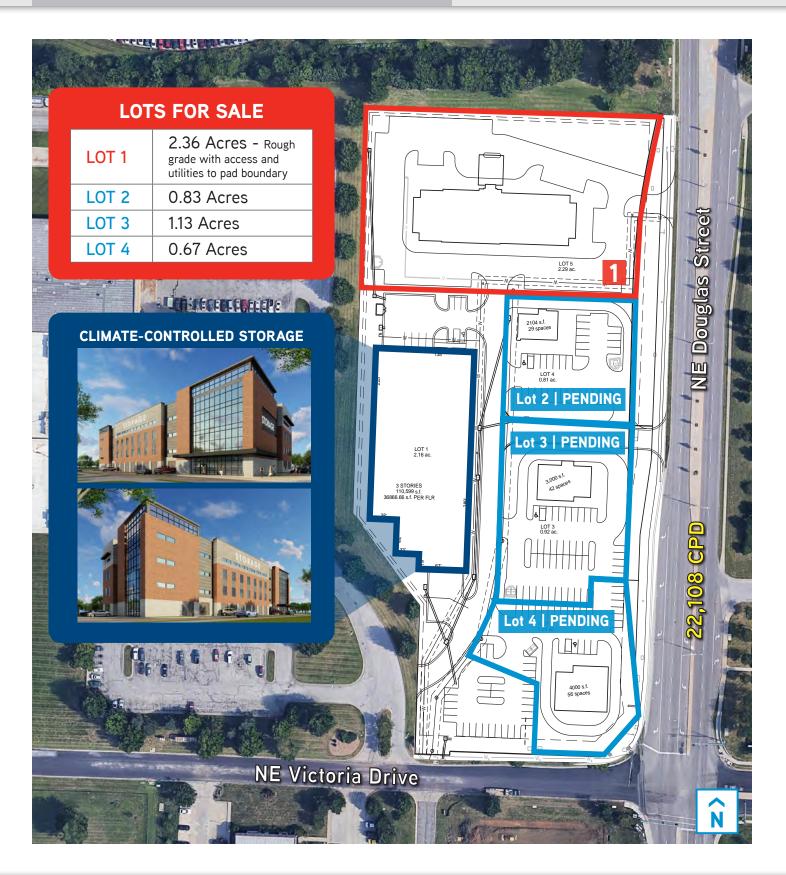

# **PROPERTY FEATURES**

- > 2.36 acre hotel site
- > New development immediately adjacent to Saint Luke's East Hospital
- > Neighboring restaurant pad sites under contract
- > Great visibility to 22,108 cars per day along Douglas Street