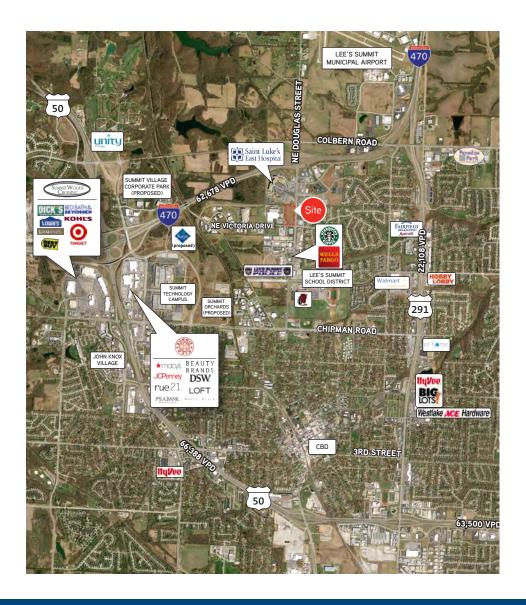

# Lee's Summit Hotel Site

NWC OF NE DOUGLAS STREET & NE VICTORIA DRIVE

# **PROPERTY FEATURES**

- > 2.36 acre hotel site
- > New development immediately adjacent to Saint Luke's East Hospital
- > Neighboring restaurant pad sites under contract
- > Great visibility to 22,108 cars per day along Douglas Street