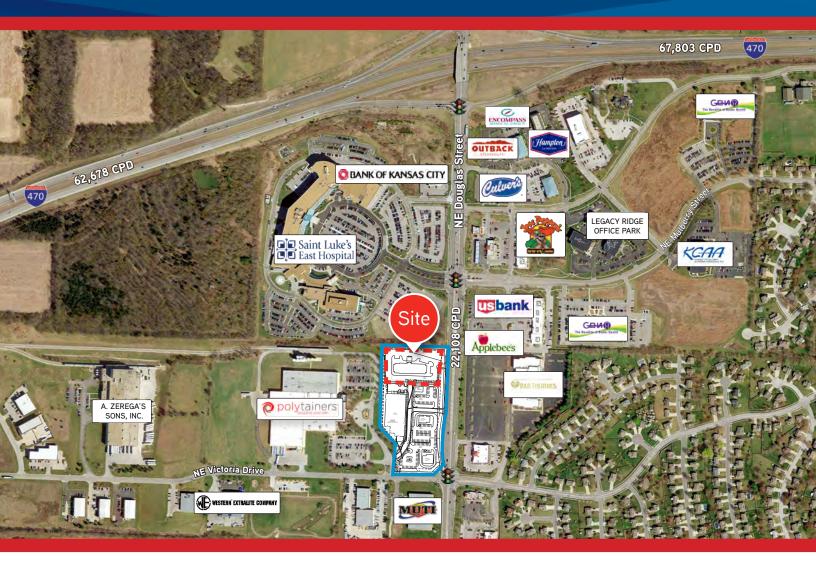

# Lee's Summit Hotel Site

NWC OF NE DOUGLAS STREET & NE VICTORIA DRIVE

# **PROPERTY FEATURES**

- > 2.36 acre hotel site
- > New development immediately adjacent to Saint Luke's East Hospital
- > Neighboring restaurant pad sites under contract
- > Great visibility to 22,108 cars per day along Douglas Street