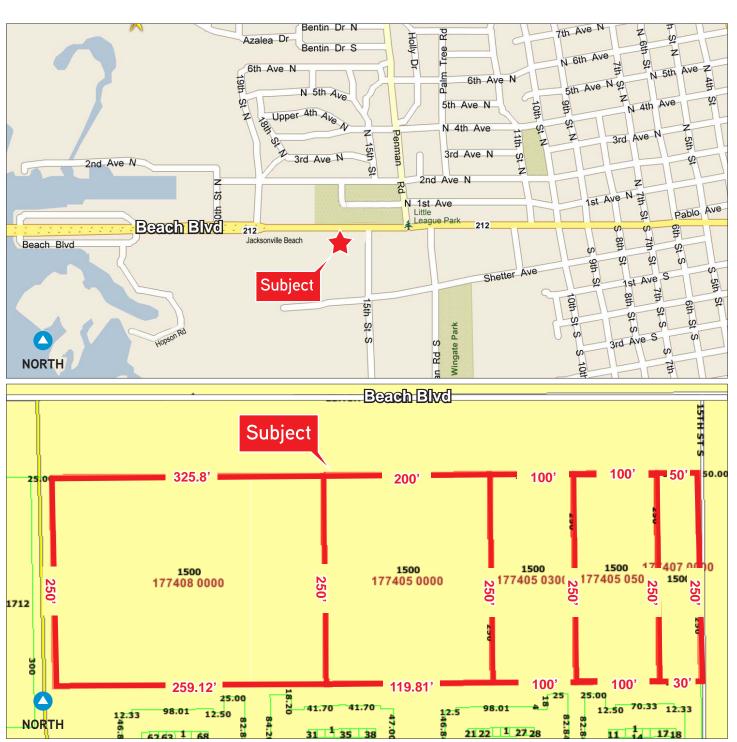

FOR LEASE > RETAIL OR OFFICE SPACE

## The Boulevard







#### **Property Features**

- > Building 1 has up to 1,430± SF of contiguous retail space available
- > Building 2 has up to 3,250± SF of contiguous retail and office space available
- > Building 3 has up to 9,750± SF of contiguous space available
- > Natural Gas
- > High visibility
- > Vanilla shell build out
- > CAM: \$4.07 per SF (NNN)
- > Lease Rate: \$19.50 per SF (NNN)



COLLIERS INTERNATIONAL
NORTHEAST FLORIDA
50 N. Laura Street | Suite 1725
Jacksonville, FL 32202
www.colliers.com/jacksonville

# Street & Plat Map

1500 BEACH BOULEVARD, JACKSONVILLE, FL 32250



## **Aerial**

1500 BEACH BOULEVARD, JACKSONVILLE, FL 32250



| Demographics                            | 1 Mile   | 3 Mile    | 5 Mile    |
|-----------------------------------------|----------|-----------|-----------|
| 2017 Population                         | 7,828    | 57,089    | 115,657   |
| 2022 Population Estimate                | 8,323    | 60,914    | 123,551   |
| 2022 Estimated Average Household Income | \$91,270 | \$101,924 | \$101,543 |

Source: Esri Business Analyst Online

| Traffic Count | Daily  | Trucks |
|---------------|--------|--------|
| Beach Blvd    | 42,000 | 672    |
| 15th St       | 2,100  | 32     |

Source: Florida Department of Transportation (FDOT)

### The Boulevard

1500 BEACH BOULEVARD, JACKSONVILLE, FL 32250



9,900 Sq. ft. Second Floor



13,000