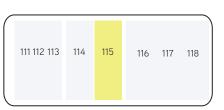

AVAILABLE

13,000 Sq. ft. **Building 3 Suites 311-318** 

| BUILDING 1           |        |               |  |
|----------------------|--------|---------------|--|
| 111                  |        | MoJo Kitchen  |  |
| 112                  |        | MoJo Kitchen  |  |
| 113                  |        | MoJo Kitchen  |  |
| 114                  |        | Lash          |  |
| 115                  | 1,430± | Available     |  |
| 116                  |        | Hard Exercise |  |
| 117                  |        | Hard Exercise |  |
| 118                  |        | Hard Exercise |  |
| 1.430± SF Contiguous |        |               |  |