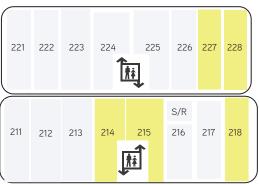

| DOILDING Z           |              |                           |  |  |  |
|----------------------|--------------|---------------------------|--|--|--|
| First Floor          |              |                           |  |  |  |
| 211                  |              | Mind Benders              |  |  |  |
| 212                  |              | Mind Benders              |  |  |  |
| 213                  |              | One Way Fitness           |  |  |  |
| 214                  | 1,625±       | Available                 |  |  |  |
| 215                  | 1,625±       | Available                 |  |  |  |
| 216                  |              | Engine 15                 |  |  |  |
| 217                  |              | Engine 15                 |  |  |  |
| 218                  | 2,075±       | Available                 |  |  |  |
| 3,250± SF Contiguous |              |                           |  |  |  |
|                      | Second Floor |                           |  |  |  |
| 221                  |              | Atlantic Transport        |  |  |  |
| 222                  |              | Atlantic Transport        |  |  |  |
| 223                  |              | Ed Jones                  |  |  |  |
| 224                  |              | Advanced Cardiac Training |  |  |  |
| 225                  |              | Advanced Cardiac          |  |  |  |
| 226                  |              | Advanced Cardiac          |  |  |  |
| 227                  | 1,500±       | Available                 |  |  |  |
| 228                  | 1,500±       | Available                 |  |  |  |
| 3,000± SF Contiguous |              |                           |  |  |  |