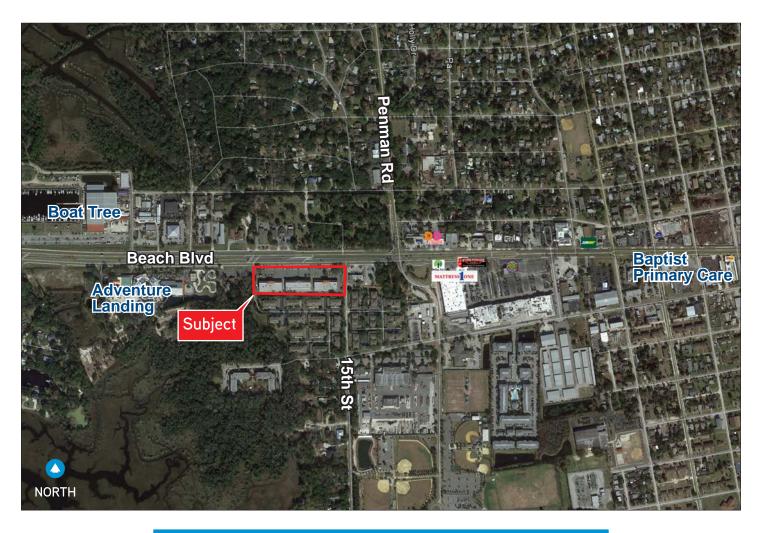

# Street & Plat Map

1500 BEACH BOULEVARD, JACKSONVILLE, FL 32250

## **Aerial**

1500 BEACH BOULEVARD, JACKSONVILLE, FL 32250

| Demographics                            | 1 Mile   | 3 Mile    | 5 Mile    |
|-----------------------------------------|----------|-----------|-----------|
| 2017 Population                         | 7,828    | 57,089    | 115,657   |
| 2022 Population Estimate                | 8,323    | 60,914    | 123,551   |
| 2022 Estimated Average Household Income | \$91,270 | \$101,924 | \$101,543 |

Source: Esri Business Analyst Online

| Traffic Count | Daily  | Trucks |
|---------------|--------|--------|
| Beach Blvd    | 42,000 | 672    |
| 15th St       | 2,100  | 32     |

Source: Florida Department of Transportation (FDOT)