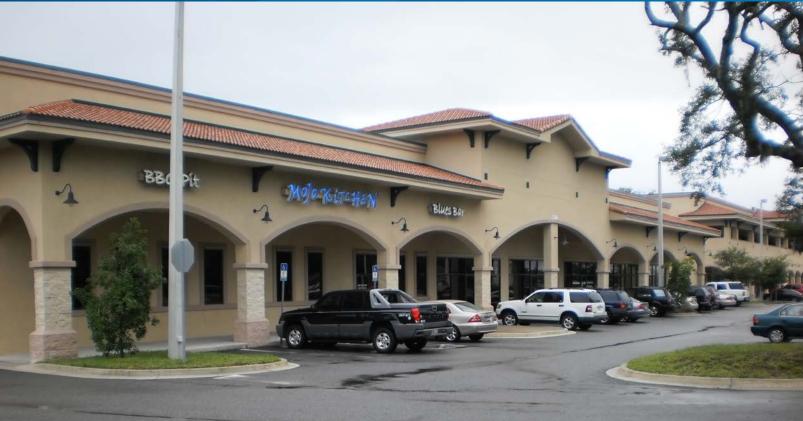

FOR LEASE > RETAIL OR OFFICE SPACE

## The Boulevard

#### **Property Features**

- > Building 1 has up to 1,430± SF of contiguous retail space available
- > Building 2 has up to 3,250± SF of contiguous retail and office space available
- > Building 3 has up to 9,750± SF of contiguous space available
- > Natural Gas
- > High visibility
- > Vanilla shell build out
- > CAM: \$4.07 per SF (NNN)
- > Lease Rate: \$19.50 per SF (NNN)