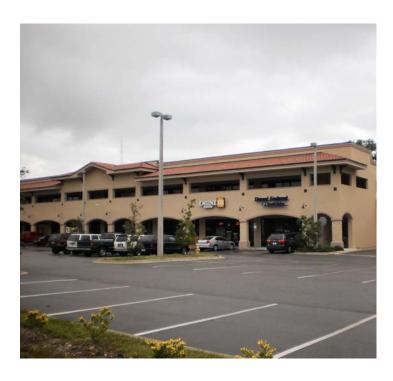

#### **Property Features**

- > Building 1 has up to 1,430± SF of contiguous retail space available
- > Building 2 has up to 3,250± SF of contiguous retail and office space available
- > Building 3 has up to 9,750± SF of contiguous space available
- > Natural Gas
- > High visibility
- > Vanilla shell build out
- > CAM: \$4.07 per SF (NNN)
- > Lease Rate: \$19.50 per SF (NNN)

**BUILDING 2** 

| BUILDING 3 |                      |                              |  |  |
|------------|----------------------|------------------------------|--|--|
| 311        | 1,625±               | Available                    |  |  |
| 312        | 1,625±               | Available                    |  |  |
| 313        | 1,625±               | Available                    |  |  |
| 314        | 1,625±               | Available                    |  |  |
| 315        | 1,625±               | Available                    |  |  |
| 316        | 1,625±               | Available                    |  |  |
| 317        |                      | Regional Seasonal<br>Invest. |  |  |
| 318        |                      | Regional Seasonal<br>Invest. |  |  |
|            | 9,750± SF Contiguous |                              |  |  |