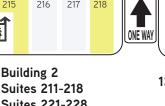

### The Boulevard

1500 BEACH BOULEVARD, JACKSONVILLE, FL 32250

9,900 Sq. ft. Second Floor

13,000 Sq. ft. **Building 1 Suites 111-118** 

First Floor 13,000 Sq. ft.

**Suites 211-218** Suites 221-228

|     |     |     |     |     | N   | OT AV | /AILAE | BLE |
|-----|-----|-----|-----|-----|-----|-------|--------|-----|
| WAY | 311 | 312 | 313 | 314 | 315 | 316   | 317    | 318 |

| DOILDING Z           |              |                           |  |  |  |
|----------------------|--------------|---------------------------|--|--|--|
| First Floor          |              |                           |  |  |  |
| 211                  |              | Mind Benders              |  |  |  |
| 212                  |              | Mind Benders              |  |  |  |
| 213                  |              | One Way Fitness           |  |  |  |
| 214                  | 1,625±       | Available                 |  |  |  |
| 215                  | 1,625±       | Available                 |  |  |  |
| 216                  |              | Engine 15                 |  |  |  |
| 217                  |              | Engine 15                 |  |  |  |
| 218                  | 2,075±       | Available                 |  |  |  |
| 3,250± SF Contiguous |              |                           |  |  |  |
|                      | Second Floor |                           |  |  |  |
| 221                  |              | Atlantic Transport        |  |  |  |
| 222                  |              | Atlantic Transport        |  |  |  |
| 223                  |              | Ed Jones                  |  |  |  |
| 224                  |              | Advanced Cardiac Training |  |  |  |
| 225                  |              | Advanced Cardiac          |  |  |  |
| 226                  |              | Advanced Cardiac          |  |  |  |
| 227                  | 1,500±       | Available                 |  |  |  |
| 228                  | 1,500±       | Available                 |  |  |  |
| 3,000± SF Contiguous |              |                           |  |  |  |

**BUILDING 2** 

| BUILDING 3 |                      |                              |  |  |
|------------|----------------------|------------------------------|--|--|
| 311        | 1,625±               | Available                    |  |  |
| 312        | 1,625±               | Available                    |  |  |
| 313        | 1,625±               | Available                    |  |  |
| 314        | 1,625±               | Available                    |  |  |
| 315        | 1,625±               | Available                    |  |  |
| 316        | 1,625±               | Available                    |  |  |
| 317        |                      | Regional Seasonal<br>Invest. |  |  |
| 318        |                      | Regional Seasonal<br>Invest. |  |  |
|            | 9,750± SF Contiguous |                              |  |  |