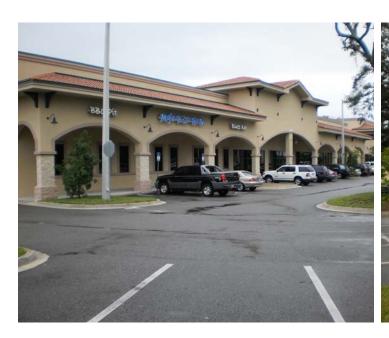

#### **Property Features**

- > Building 1 has up to 1,430± SF of contiguous retail space available
- > Building 2 has up to 3,250± SF of contiguous retail and office space available
- > Building 3 has up to 9,750± SF of contiguous space available
- > Natural Gas
- > High visibility
- > Vanilla shell build out
- > CAM: \$4.07 per SF (NNN)
- > Lease Rate: \$19.50 per SF (NNN)

AVAILABLE

13,000 Sq. ft. **Building 3 Suites 311-318** 

| BUILDING 1           |        |               |  |
|----------------------|--------|---------------|--|
| 111                  |        | MoJo Kitchen  |  |
| 112                  |        | MoJo Kitchen  |  |
| 113                  |        | MoJo Kitchen  |  |
| 114                  |        | Lash          |  |
| 115                  | 1,430± | Available     |  |
| 116                  |        | Hard Exercise |  |
| 117                  |        | Hard Exercise |  |
| 118                  |        | Hard Exercise |  |
| 1.430± SF Contiguous |        |               |  |