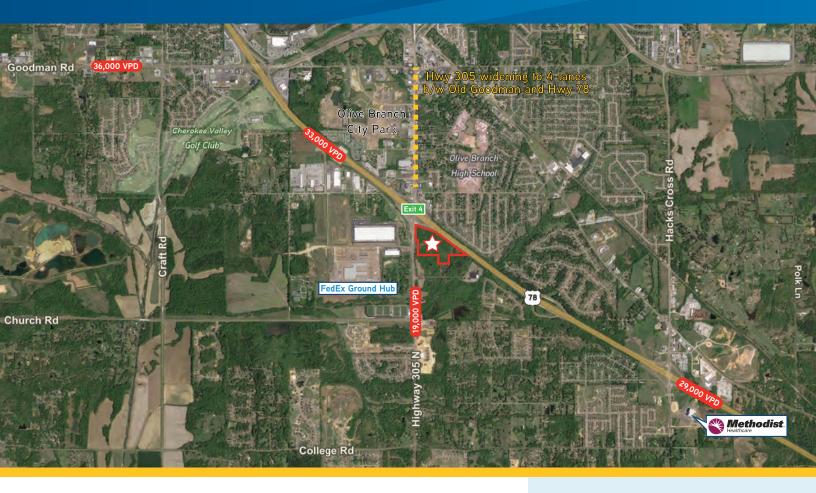

## **Property Features**

The subject property is approximately 42.65+/- acres of undeveloped land in Olive Branch, Mississippi. Located at the southeast corner of US Hwy 78 and MS Hwy 305, the property is surrounded to the north and south by dense residential development and to the immediate west by industrial. The property's exposure to Hwy 78 and recent widening of MS Hwy 305, makes it a prime site for future development.

- > 2,500 feet on US Hwy 78
- > Utilities to or near site
- > MS Hwy 305 recent widening to four lanes
- > Flood zone out of 100 year flood zone
- > Zoned Commercial

#### **Traffic Counts:**

Approximately 19,000 VPD at the intersection of Highway 78 and MS Hwy 305

Approximately 33,000 VPD on Highway 78 between MS Hwy 305 and Goodman Road

Approximately 24,000 VPD on MS Hwy 302 between MS Hwy 305 and Hacks Cross Road

## Aerial