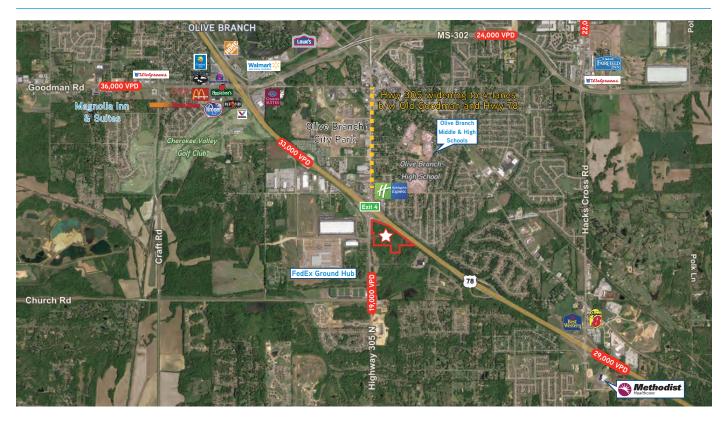

## **Property Features**

The subject property is approximately 42.65+/- acres of undeveloped land in Olive Branch, Mississippi. Located at the southeast corner of US Hwy 78 and MS Hwy 305, the property is surrounded to the north and south by dense residential development and to the immediate west by industrial. The property's exposure to Hwy 78 and recent widening of MS Hwy 305, makes it a prime site for future development.

- > 2,500 feet on US Hwy 78
- > Utilities to or near site
- > MS Hwy 305 recent widening to four lanes
- > Flood zone out of 100 year flood zone
- > Zoned Commercial

#### **Traffic Counts:**

Approximately 19,000 VPD at the intersection of Highway 78 and MS Hwy 305

Approximately 33,000 VPD on Highway 78 between MS Hwy 305 and Goodman Road

Approximately 24,000 VPD on MS Hwy 302 between MS Hwy 305 and Hacks Cross Road

## Aerial