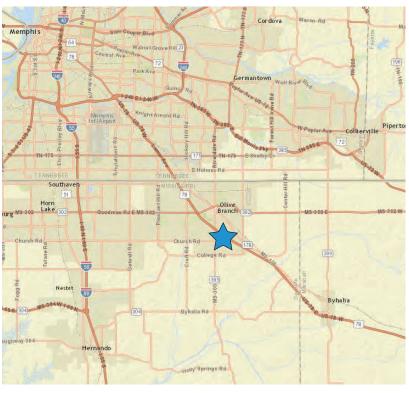

## Location Map & Demographic Profile

|                                                                     | 3.0 Mile                                                                 |
|---------------------------------------------------------------------|--------------------------------------------------------------------------|
| Population                                                          | 27,061                                                                   |
| Households                                                          | 9,647                                                                    |
| Average Household Income                                            | \$75,571                                                                 |
| Businesses/Employees                                                | 1,302/9,173                                                              |
|                                                                     | 5.0 Miles                                                                |
| Population                                                          | 55,387                                                                   |
| Households                                                          | 19,560                                                                   |
| Average Household Income                                            | \$78,625                                                                 |
| Businesses/Employees                                                | 3,067/20,927                                                             |
|                                                                     |                                                                          |
|                                                                     | 10.0 Miles                                                               |
| Population                                                          | 10.0 Miles<br>252,921                                                    |
| Population<br>Households                                            |                                                                          |
|                                                                     | 252,921                                                                  |
| Households                                                          | 252,921<br>92,101                                                        |
| Households Average Household Income                                 | 252,921<br>92,101<br>\$70,268                                            |
| Households Average Household Income                                 | 252,921<br>92,101<br>\$70,268<br>14,596/119,284                          |
| Households Average Household Income Businesses/Employees            | 252,921<br>92,101<br>\$70,268<br>14,596/119,284<br>15.0 Miles            |
| Households Average Household Income Businesses/Employees Population | 252,921<br>92,101<br>\$70,268<br>14,596/119,284<br>15.0 Miles<br>609,021 |