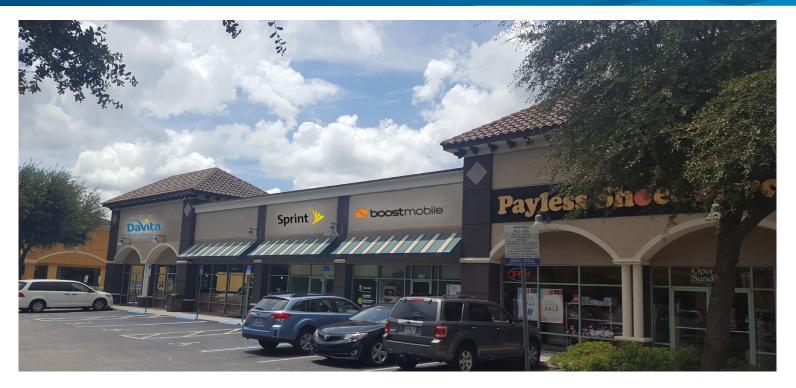

### Property Highlights

- > Fully leased Wal-Mart shadow-anchored center.
- > Located on Kirkman Rd. near the MetroWest Blvd. intersection.
- > Great visibility and access from Kirkman Road and the MetroWest community signalized.
- > Property sees more than 56,000 vehicles per day.
- > Densely populated area with more than 3,300 multifamily units within half a mile.