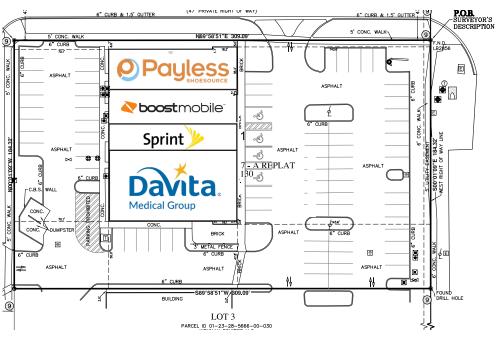

# MARKET AERIAL & SITE PLAN

| <u>Available</u>     |           |  |  |
|----------------------|-----------|--|--|
| <u>Status</u>        | Size (SF) |  |  |
| Payless              | 2,944     |  |  |
| Boost Mobile         | 1,472     |  |  |
| Sprint               | 1,748     |  |  |
| DaVita Medical Group | 5,520     |  |  |