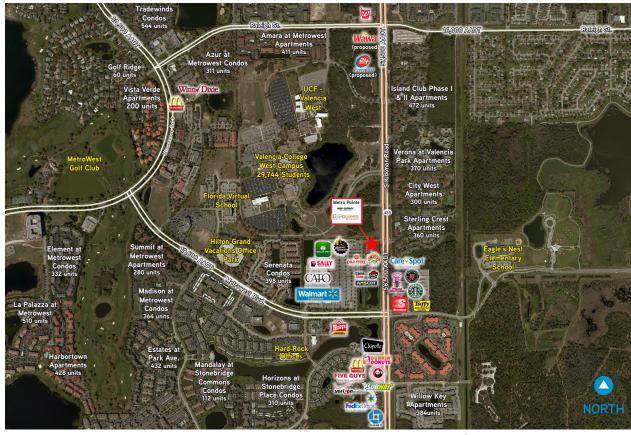

# MARKET AERIAL & SITE PLAN

| <u>Available</u>     |           |  |  |
|----------------------|-----------|--|--|
| <u>Status</u>        | Size (SF) |  |  |
| Payless              | 2,944     |  |  |
| Boost Mobile         | 1,472     |  |  |
| Sprint               | 1,748     |  |  |
| DaVita Medical Group | 5,520     |  |  |