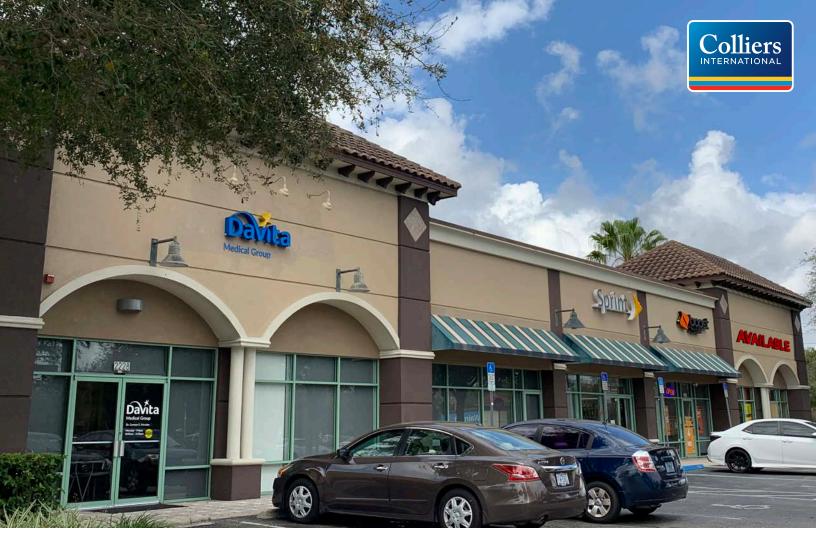

# **METRO POINTE**

FOR LEASE 2228 S. KIRKMAN RD. // ORLANDO, FL

## **PROPERTY HIGHLIGHTS**

- 2,944 SF end-cap available at a lighted intersection.
- Located on Kirkman Rd. near the MetroWest Blvd. intersection.
- Great visibility and access from Kirkman Rd. and the MetroWest community signalized.
- Property sees more than 58,000 vehicles per day.
- Densely populated area with more than 5,480 multi-family units within a mile.
- Surrounding retailers include Walmart, Planet Fitness, Dollar Tree and Starbucks.