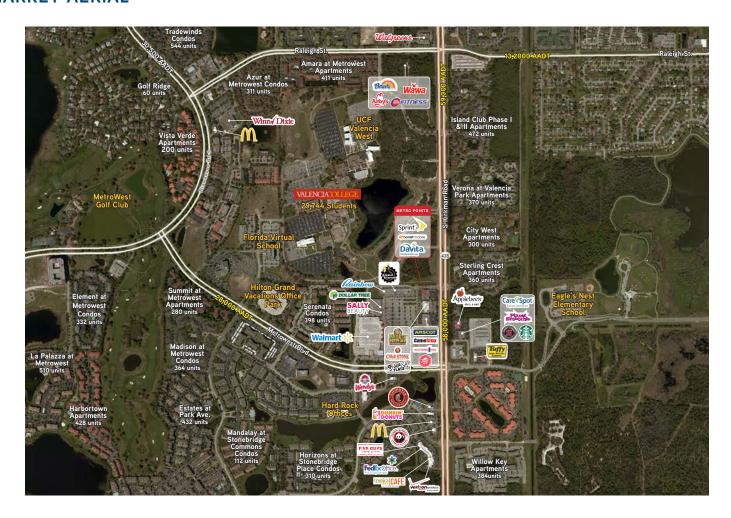

th more than 5,480 multi-family units within a mile.
- Surrounding retailers include Walmart, Planet Fitness, Dollar Tree and Starbucks.

### **CONTACT US**

Genny Hall Managing Director, Retail Services +1 407 362 6162 genny.hall@colliers.com Colliers International 255 S. Orange Avenue, Suite 1300 Orlando, FL 32801 www.colliers.com

## **LOCATION MAP**



### **AREA DEMOGRAPHICS**

|                    | 1-Mile   | 3-Mile   | 5-Mile   |
|--------------------|----------|----------|----------|
| Population         | 25,261   | 116,279  | 278,522  |
| Daytime Population | 16,134   | 115,054  | 333,450  |
| Average HH Income  | \$55,599 | \$59,786 | \$62,547 |
| Households         | 10,226   | 43,861   | 100,895  |
| Families           | 5,480    | 25,767   | 63,042   |

# **MARKET AERIAL**



# **SITE PLAN**