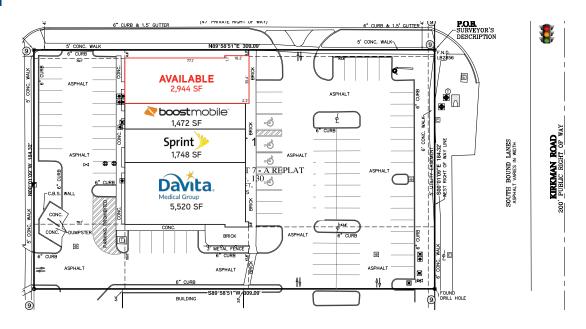

# **SITE PLAN**

## **PROPERTY HIGHLIGHTS**

- 2,944 SF end-cap available at a lighted intersection.
- Located on Kirkman Rd. near the MetroWest Blvd. intersection.
- Great visibility and access from Kirkman Rd. and the MetroWest community signalized.
- Property sees more than 58,000 vehicles per day.
- Densely populated area with more than 5,480 multi-family units within a mile.
- Surrounding retailers include Walmart, Planet Fitness, Dollar Tree and Starbucks.