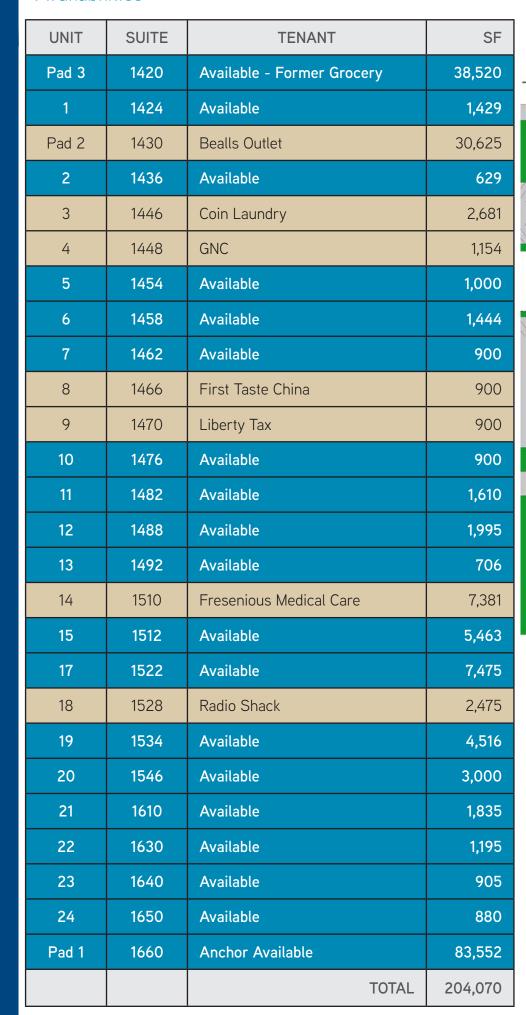

# Inverness Regional Shopping Center

1420 Highway 41 N, Inverness FL 34450

- > 204,070 SF regional shopping center
- > 629 83,552 SF available
- > Established trade area with full time and seasonal residents
- > Aggressive deal terms available
- > Excellent opportunity for grocery, restaurant, furniture, hardware, apparel, home decor, fitness, appliance, theater, medical and education