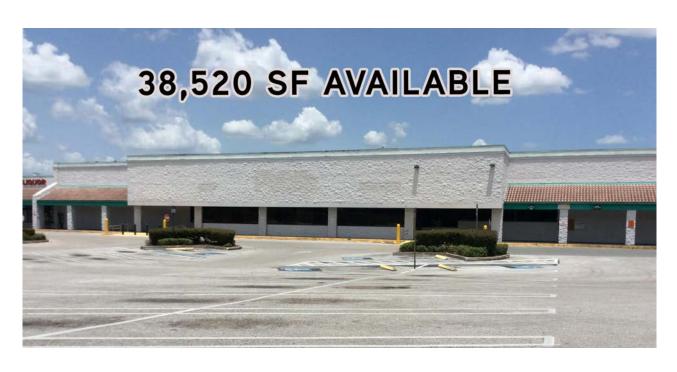

# Inverness Regional Shopping Center

1420 Highway 41 N, Inverness FL 34450

- > 204,070 SF regional shopping center
- > 629 83,552 SF available
- > Established trade area with full time and seasonal residents
- > Aggressive deal terms available
- > Excellent opportunity for grocery, restaurant, furniture, hardware, apparel, home decor, fitness, appliance, theater, medical and education