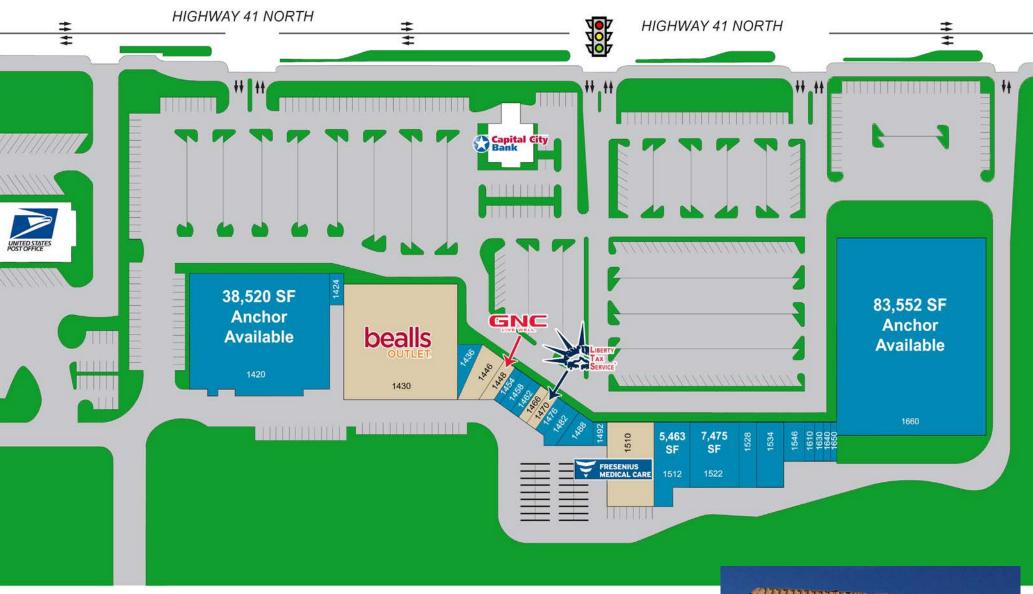

# Inverness Regional Shopping Center

1420 Highway 41 N, Inverness FL 34450

- > 204,070 SF regional shopping center
- > 629 83,552 SF available
- > Established trade area with full time and seasonal residents
- > Aggressive deal terms available
- > Excellent opportunity for grocery, restaurant, furniture, hardware, apparel, home decor, fitness, appliance, theater, medical and education