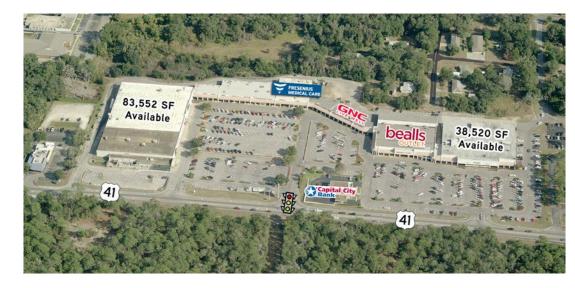

# Inverness Regional Shopping Center

1420 Highway 41 N, Inverness FL 34450

- > 204,070 SF regional shopping center
- > 629 83,552 SF available
- > Established trade area with full time and seasonal residents
- > Aggressive deal terms available
- > Excellent opportunity for grocery, restaurant, furniture, hardware, apparel, home decor, fitness, appliance, theater, medical and education