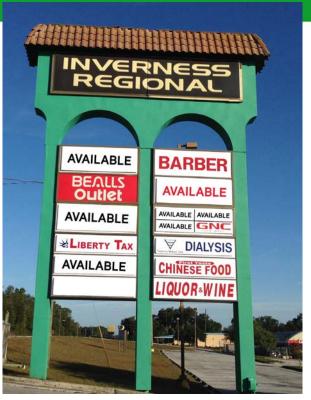

# Inverness Regional Shopping Center

1420 Highway 41 N, Inverness FL 34450

- > 204,070 SF regional shopping center
- > 629 83,552 SF available
- > Established trade area with full time and seasonal residents
- > Aggressive deal terms available
- > Excellent opportunity for grocery, restaurant, furniture, hardware, apparel, home decor, fitness, appliance, theater, medical and education