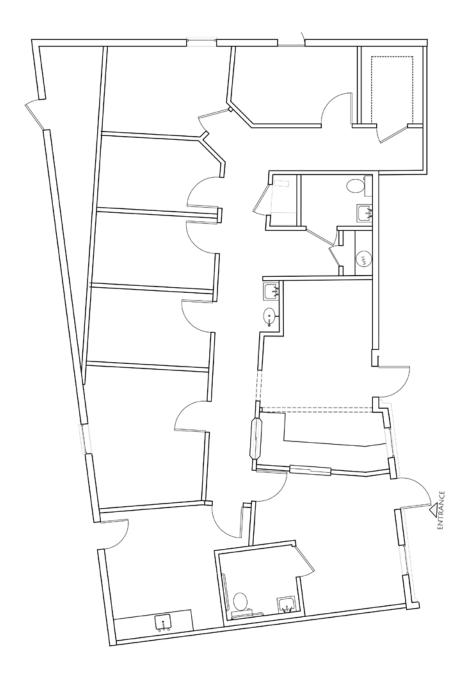

#### FLOOR PLAN

#### **BUILDING SPECIFICATIONS**

- > 1,649 SF available
- > FIRST FLOOR OFFICES
- > Private suites & front-door parking
- > Marquee signage on Estate Drive
- > Tranquil setting and copious landscaping
- > 2 minutes from I-240 / Poplar interchange
- > Immediate access to restaurants, banking, retail and neighborhoods