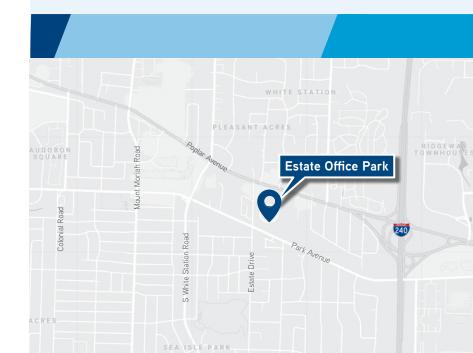

5395
Estate Office Drive

Suite 2
MEMPHIS | TN 38119

Estate Office Park 1,649 SF Available

Located in the heart of East Memphis, Estate Office Park offers visibility from Poplar Avenue & convenience to retail, restaurants, banks & neighborhoods.