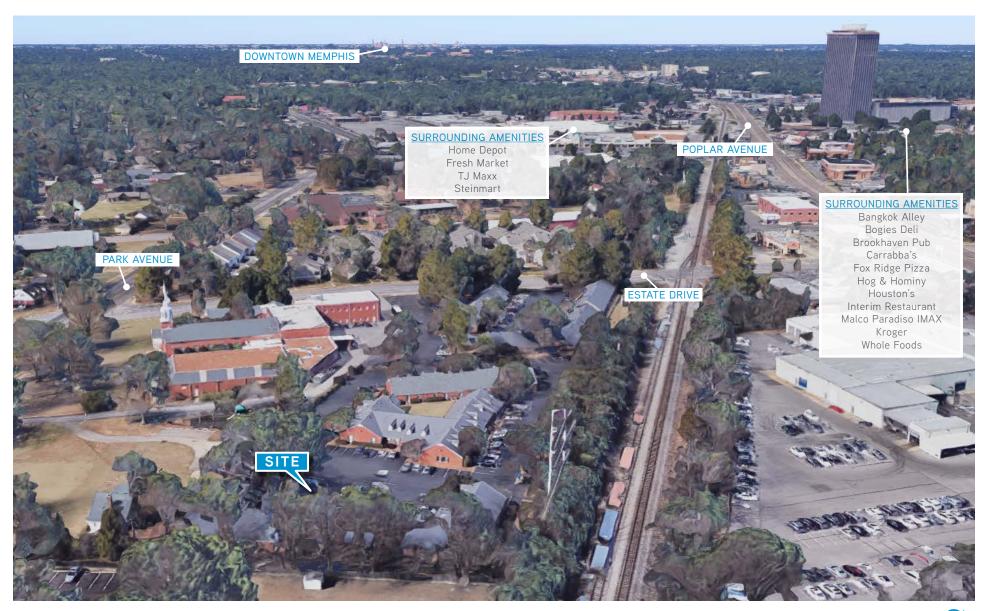

# **AERIAL**

#### **BUILDING SPECIFICATIONS**

- > 1,649 SF available
- > FIRST FLOOR OFFICES
- > Private suites & front-door parking
- > Marquee signage on Estate Drive
- > Tranquil setting and copious landscaping
- > 2 minutes from I-240 / Poplar interchange
- > Immediate access to restaurants, banking, retail and neighborhoods