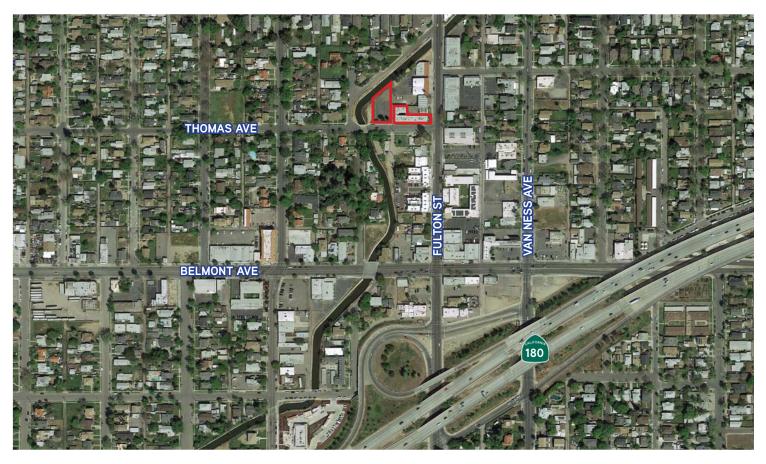

## **Property Summary**

> Location: North Fulton Street between Olive and Belmont Avenues

> Building Area: Approximately 9,803 SF

> Sale Price: \$795,000

Lease Rate: \$0.75 PSF, NNN

Lease Size: 1,500 SF up to 9,800 SF Available

> APN: 452-194-13 and 17

> Lot Size: .46 acres on 2 parcels (Parcel 13 is the parking parcel; Parcel 17 in the building parcel)

CMS (Commercial Uses - Main St) > Zoning:

> Comments: 703 N. Fulton Street are two (2) two-story office buildings totaling 9,803 square feet