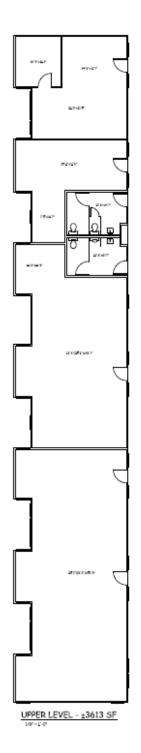

## **Property Summary**

> Location: North Fulton Street between Olive and Belmont Avenues

> Building Area: Approximately 9,803 SF

> Sale Price: \$795,000

Lease Rate: \$0.75 PSF, NNN

Lease Size: 1,500 SF up to 9,800 SF Available