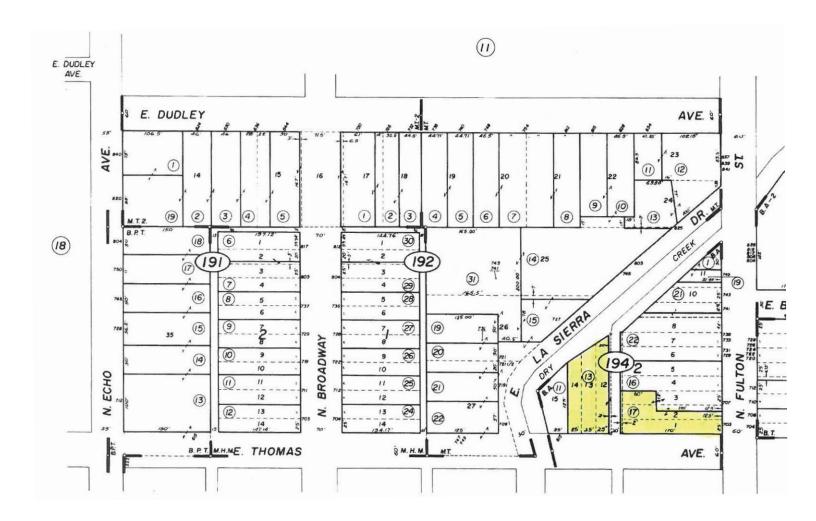

## **Property Summary**

> Location: North Fulton Street between Olive and Belmont Avenues

> Building Area: Approximately 9,803 SF

> Sale Price: \$795,000

Lease Rate: \$0.75 PSF, NNN

Lease Size: 1,500 SF up to 9,800 SF Available

> APN: 452-194-13 and 17

> Lot Size: .46 acres on 2 parcels (Parcel 13 is the parking parcel; Parcel 17 in the building parcel)

CMS (Commercial Uses - Main St) > Zoning:

> Comments: 703 N. Fulton Street are two (2) two-story office buildings totaling 9,803 square feet