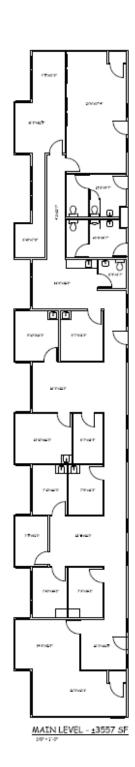

## **Property Summary**

> Location: North Fulton Street between Olive and Belmont Avenues

> Building Area: Approximately 9,803 SF

> Sale Price: \$795,000

Lease Rate: \$0.75 PSF, NNN

Lease Size: 1,500 SF up to 9,800 SF Available

> APN: 452-194-13 and 17

> Lot Size: .46 acres on 2 parcels (Parcel 13 is the parking parcel; Parcel 17 in the building parcel)

CMS (Commercial Uses - Main St) > Zoning:

> Comments: 703 N. Fulton Street are two (2) two-story office buildings totaling 9,803 square feet

on .46 acres. It is concrete, wood and glass construction and was built in 1963. It was

formerly a medical use with several exam rooms, waiting/reception area and pharmacy uses.