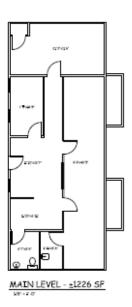

## **Property Summary**

> Location: North Fulton Street between Olive and Belmont Avenues

> Building Area: Approximately 9,803 SF

> Sale Price: \$795,000

Lease Rate: \$0.75 PSF, NNN

Lease Size: 1,500 SF up to 9,800 SF Available

> APN: 452-194-13 and 17

> Lot Size: .46 acres on 2 parcels (Parcel 13 is the parking parcel; Parcel 17 in the building parcel)

CMS (Commercial Uses - Main St) > Zoning:

> Comments: 703 N. Fulton Street are two (2) two-story office buildings totaling 9,803 square feet

on .46 acres. It is concrete, wood and glass construction and was built in 1963. It was

formerly a medical use with several exam rooms, waiting/reception area and pharmacy uses.