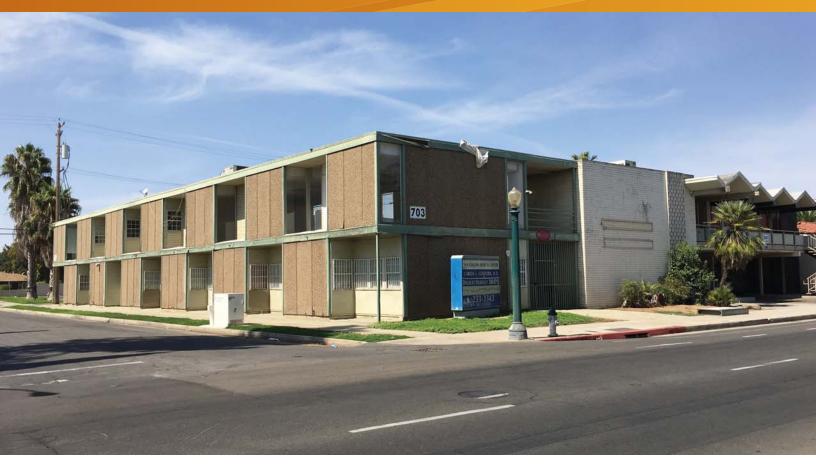

# 703 N. Fulton Street

FRESNO, CALIFORNIA 93728

- > Interior's Recently Renovated
- > Good Tower District Location
- Many Nearby Amenities
- > Monument Signage Available
- > Convenient Freeway 41, 168 & 180 Access
- > Quick Access to Fresno Yosemite International Airport
- > Tenant Improvements
- > Elevator On-Site
- > Seller Financing Available to Qualified Buyers

## **Property Summary**

> Location: North Fulton Street between Olive and Belmont Avenues

> Building Area: Approximately 9,803 SF

> Sale Price: \$795,000

Lease Rate: \$0.75 PSF, NNN

Lease Size: 1,500 SF up to 9,800 SF Available

> APN: 452-194-13 and 17

> Lot Size: .46 acres on 2 parcels (Parcel 13 is the parking parcel; Parcel 17 in the building parcel)

CMS (Commercial Uses - Main St) > Zoning:

> Comments: 703 N. Fulton Street are two (2) two-story office buildings totaling 9,803 square feet

on .46 acres. It is concrete, wood and glass construction and was built in 1963. It was

formerly a medical use with several exam rooms, waiting/reception area and pharmacy uses.