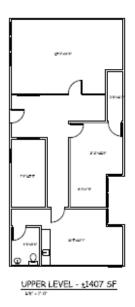

## **Property Summary**

> Location: North Fulton Street between Olive and Belmont Avenues

> Building Area: Approximately 9,803 SF

> Sale Price: \$795,000

Lease Rate: \$0.75 PSF, NNN

Lease Size: 1,500 SF up to 9,800 SF Available

> APN: 452-194-13 and 17

> Lot Size: .46 acres on 2 parcels (Parcel 13 is the parking parcel; Parcel 17 in the building parcel)

CMS (Commercial Uses - Main St) > Zoning:

> Comments: 703 N. Fulton Street are two (2) two-story office buildings totaling 9,803 square feet

on .46 acres. It is concrete, wood and glass construction and was built in 1963. It was

formerly a medical use with several exam rooms, waiting/reception area and pharmacy uses.