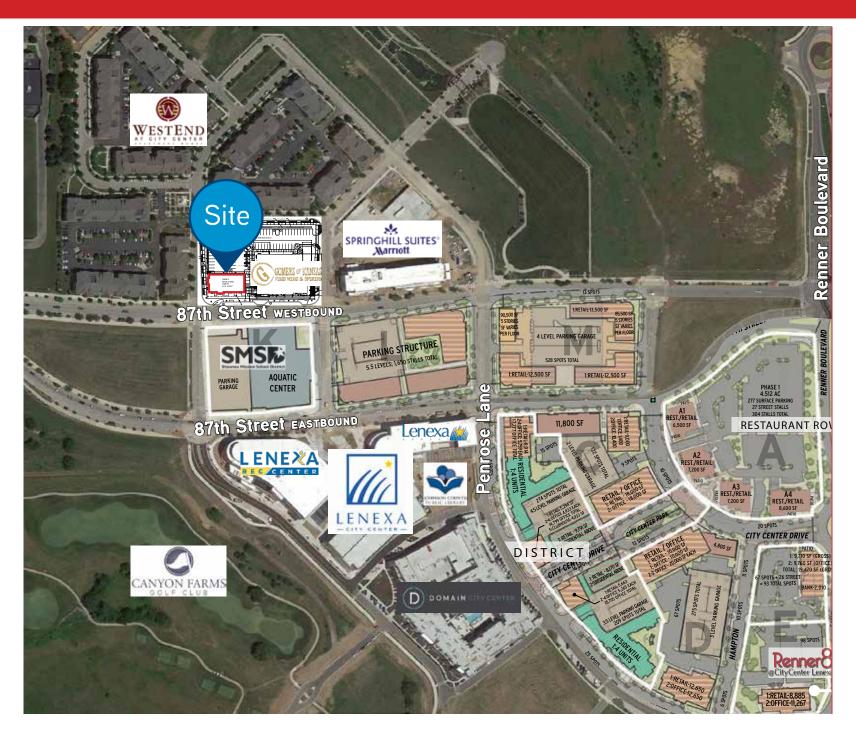

## SITE PLAN & HIGHLIGHTS



**Asking Price:** \$480,000

Phase II Pad Site For Sale: 6,000 SF (0.14 acres)

Phase I: 22,076 SF retail building for Gomers of Kansas

Phase I Completion: 3rd Quarter 2018

**Zoning:** CC - Planned City Center District - Mixed-Use

Shared Surface Parking: 4 stalls/1,000 SF

**Signage:** to 87th Street

Excellent development and ownership opportunity

#### **WIDE AERIAL**



#### **ZOOM AERIAL**



## **ELEVATIONS**





## **CONTACT**



TRANBARGER
+1 816 556 1153
KANSAS CITY, MO
kimberly.tranbarger@colliers.com

**KIMBERLY** 

#### **DEMOGRAPHICS**



#### **POPULATION**

1 • 9,915

3 • 48,100

5 • 166,496



#### HOUSEHOLD INCOME

1 • \$86,147

3 • \$106,631

5 • \$92,399



#### DAYTIME POPULATION

1 • 5,687

3 • 52,872

5 • 158,958



# COLLIERS INTERNATIONAL WWW.colliers.com

This document has been prepared by Colliers International for advertising and general information only. Colliers International makes no guarantees, representations or warranties of any kind, expressed or implied, regarding the information including, but not limited to, warranties of content, accuracy and reliability. Any interested party should undertake their own inquiries as to the accuracy of the info