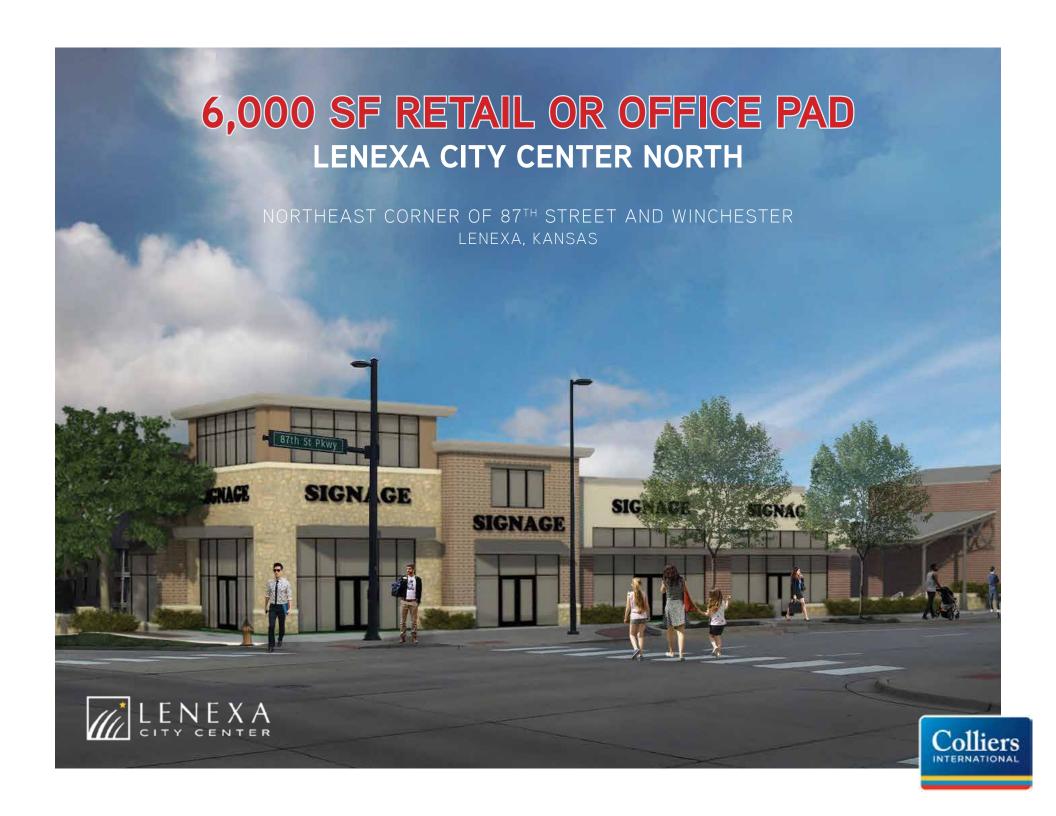

## SITE PLAN & HIGHLIGHTS

**Asking Price:** \$480,000

Phase II Pad Site For Sale: 6,000 SF (0.14 acres)

Phase I: 22,076 SF retail building for Gomers of Kansas

Phase I Completion: 3rd Quarter 2018

**Zoning:** CC - Planned City Center District - Mixed-Use

Shared Surface Parking: 4 stalls/1,000 SF

**Signage:** to 87th Street

Excellent development and ownership opportunity