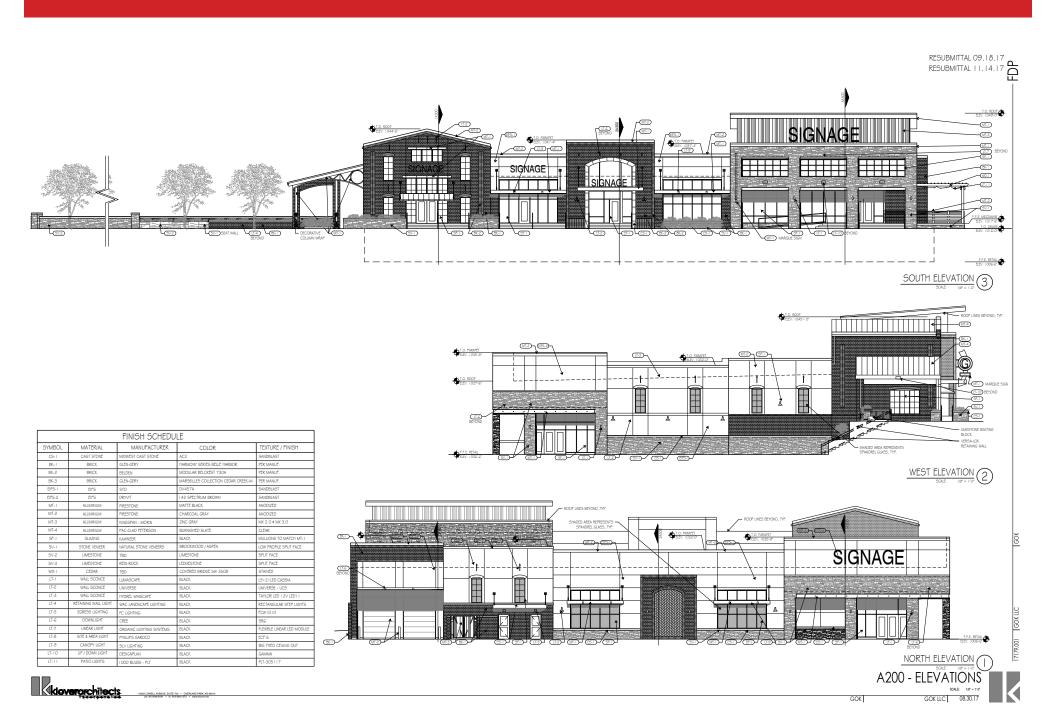

## SITE PLAN & HIGHLIGHTS



**Asking Price:** \$480,000

Phase II Pad Site For Sale: 6,000 SF (0.14 acres)

Phase I: 22,076 SF retail building for Gomers of Kansas

Phase I Completion: 3rd Quarter 2018

**Zoning:** CC - Planned City Center District - Mixed-Use

Shared Surface Parking: 4 stalls/1,000 SF

**Signage:** to 87th Street

Excellent development and ownership opportunity

#### **WIDE AERIAL**



#### **ZOOM AERIAL**



## **ELEVATIONS**





## **CONTACT**



TRANBARGER
+1 816 556 1153
KANSAS CITY, MO
kimberly.tranbarger@colliers.com

**KIMBERLY** 

#### **DEMOGRAPHICS**



#### **POPULATION**

1 • 9,915

3 • 48,100

5 • 166,496



#### HOUSEHOLD INCOME

1 • \$86,147

3 • \$106,631

5 • \$92,399



#### DAYTIME POPULATION

1 • 5,687

3 • 52,872

5 • 158,958



# COLLIERS INTERNATIONAL WWW.colliers.com

This document has been prepared by Colliers International for advertising and general information only. Colliers International makes no guarantees, representations or warranties of any kind, expressed or implied, regarding the information including, but not limited to, warranties of content, accuracy and reliability. Any interested party should undertake their own inquiries as to the accuracy of the information. Colliers Int