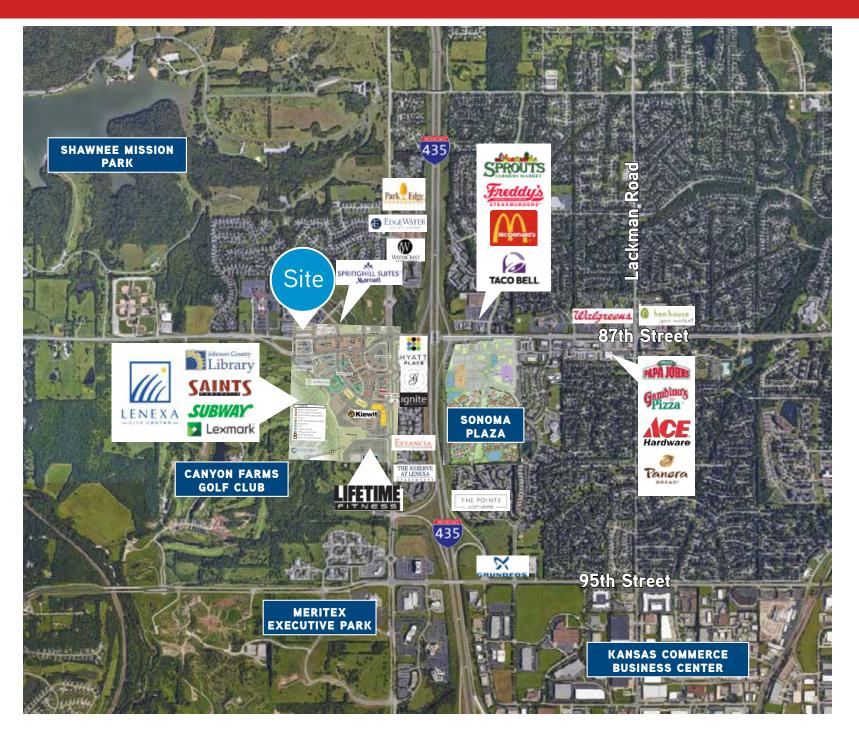

## SITE PLAN & HIGHLIGHTS



**Asking Price:** \$480,000

Phase II Pad Site For Sale: 6,000 SF (0.14 acres)

Phase I: 22,076 SF retail building for Gomers of Kansas

Phase I Completion: 3rd Quarter 2018

**Zoning:** CC - Planned City Center District - Mixed-Use

Shared Surface Parking: 4 stalls/1,000 SF

**Signage:** to 87th Street

Excellent development and ownership opportunity

#### **WIDE AERIAL**



#### **ZOOM AERIAL**



## **ELEVATIONS**





## **CONTACT**



TRANBARGER
+1 816 556 1153
KANSAS CITY, MO
kimberly.tranbarger@colliers.com

**KIMBERLY** 

#### **DEMOGRAPHICS**



#### **POPULATION**

1 • 9,915

3 • 48,100

5 • 166,496



#### HOUSEHOLD INCOME

1 • \$86,147

3 • \$106,631

5 • \$92,399



#### DAYTIME POPULATION

1 • 5,687

3 • 52,872

5 • 158,958



# COLLIERS INTERNATIONAL WWW.colliers.com

This document has been prepared by Colliers International for advertising and general information only. Colliers International makes no guarantees, representations or warranties of any kind, expressed or implied, regarding the information including, but not limited to, warranties of content, accuracy and reliability. Any interested party should undertake their own inquiries as to