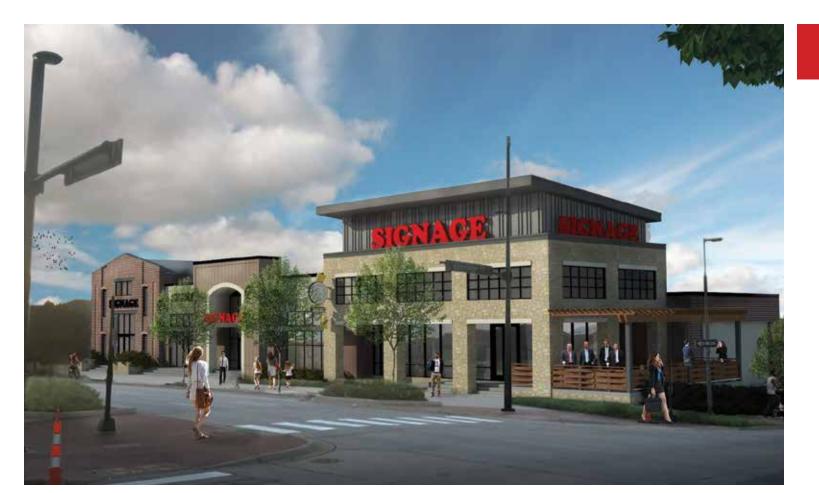

## SITE PLAN & HIGHLIGHTS



**Asking Price:** \$480,000

Phase II Pad Site For Sale: 6,000 SF (0.14 acres)

Phase I: 22,076 SF retail building for Gomers of Kansas

Phase I Completion: 3rd Quarter 2018

**Zoning:** CC - Planned City Center District - Mixed-Use

Shared Surface Parking: 4 stalls/1,000 SF

**Signage:** to 87th Street

Excellent development and ownership opportunity

#### **WIDE AERIAL**



#### **ZOOM AERIAL**



## **ELEVATIONS**





## **CONTACT**



TRANBARGER
+1 816 556 1153
KANSAS CITY, MO
kimberly.tranbarger@colliers.com

**KIMBERLY** 

#### **DEMOGRAPHICS**



#### **POPULATION**

1 • 9,915

3 • 48,100

5 • 166,496



#### HOUSEHOLD INCOME

1 • \$86,147

3 • \$106,631

5 • \$92,399



#### DAYTIME POPULATION

1 • 5,687

3 • 52,872

5 • 158,958



# COLLIERS INTERNATIONAL WWW.colliers.com

This document has been prepared by Colliers International for advertising and general information only. Colliers International makes no guarantees, representations or warranties of any kind, expressed or implied, regarding the information including, but not limited to, warranties of content, accuracy and reliability. Any interested party should undertake their own inquiries as to the accuracy of the information. Colliers Inter