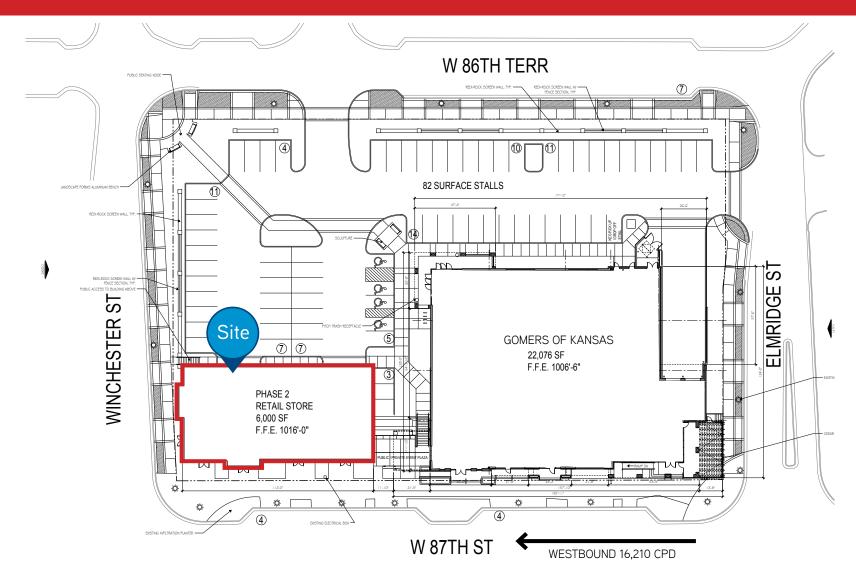

## SITE PLAN & HIGHLIGHTS

**Asking Price:** \$480,000

Phase II Pad Site For Sale: 6,000 SF (0.14 acres)

Phase I: 22,076 SF retail building for Gomers of Kansas

Phase I Completion: 3rd Quarter 2018

**Zoning:** CC - Planned City Center District - Mixed-Use

Shared Surface Parking: 4 stalls/1,000 SF

**Signage:** to 87th Street

Excellent development and ownership opportunity