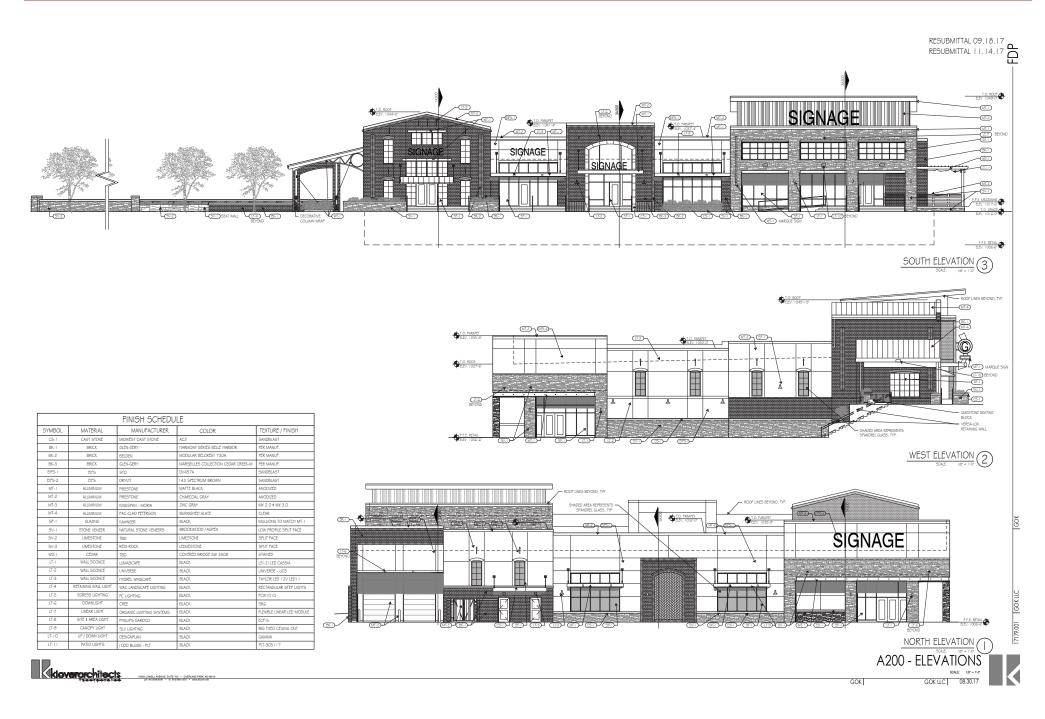

# 6,000 SF RETAIL OR OFFICE PAD LENEXA CITY CENTER NORTH

NORTHEAST CORNER OF 87<sup>TH</sup> STREET AND WINCHESTER LENEXA, KANSAS

SIGNAGE

SIG

SIGNAC



87th St I

SIGNA GE



## SITE PLAN & HIGHLIGHTS



Phase I: 22,076 SF retail building for Gomers of Kansas

Phase I Completion: 3rd Quarter 2018

Signage: to 87th Street

Excellent development and ownership opportunity

#### WIDE AERIAL



NORTHEAST CORNER OF 87TH STREET AND WINCHESTER | COLLIERS INTERNATIONAL | KANSAS CITY

### **ZOOM AERIAL**



NORTHEAST CORNER OF 87<sup>TH</sup> STREET AND WINCHESTER | COLLIERS INTERNATIONAL | KANSAS CITY

## ELEVATIONS





## CONTACT



#### KIMBERLY TRANBARGER

+1 816 556 1183 KANSAS CITY, MO kimberly.tranbarger@colliers.com

## DEMOGRAPHICS



#### POPULATION

- 1 9,915
- 3 48,100
- 5 166,496



#### HOUSEHOLD INCOME

- 1 \$86,147
- 3 \$106,631
- 5 \$92,399



DAYTIME POPULATION

- 1 5,687
- 3 52,872
- 5 158,958



#### COLLIERS INTERNATIONAL www.colliers.com

This document has been prepared by Colliers International for advertising and general information only. Colliers International makes no guarantees, representations or warranties of any kind, expressed or implied, regarding the information including, but not limited to, warranties of content, accuracy and reliability. Any interested party should undertake their own inquiries as to the accuracy of the information. Colliers International excludes un