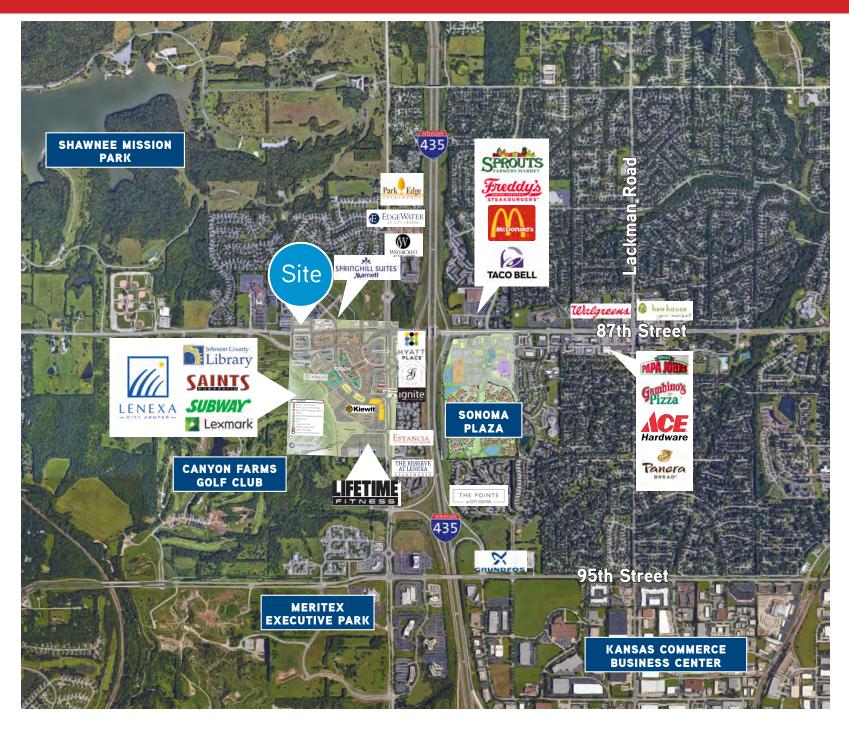

#### WIDE AERIAL

NORTHEAST CORNER OF 87TH STREET AND WINCHESTER | COLLIERS INTERNATIONAL | KANSAS CITY