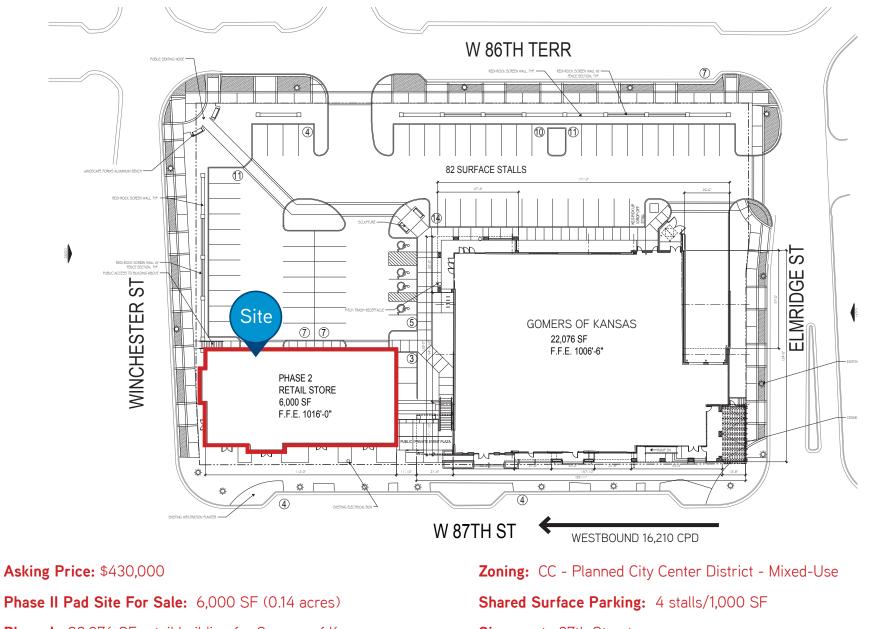

# 6,000 SF RETAIL OR OFFICE PAD LENEXA CITY CENTER NORTH

NORTHEAST CORNER OF 87<sup>TH</sup> STREET AND WINCHESTER LENEXA, KANSAS

SIGNAGE

SIG

SIGNAC

87th St I

SIGNA GE

## SITE PLAN & HIGHLIGHTS

Phase I: 22,076 SF retail building for Gomers of Kansas

Phase I Completion: 3rd Quarter 2018

Signage: to 87th Street

Excellent development and ownership opportunity