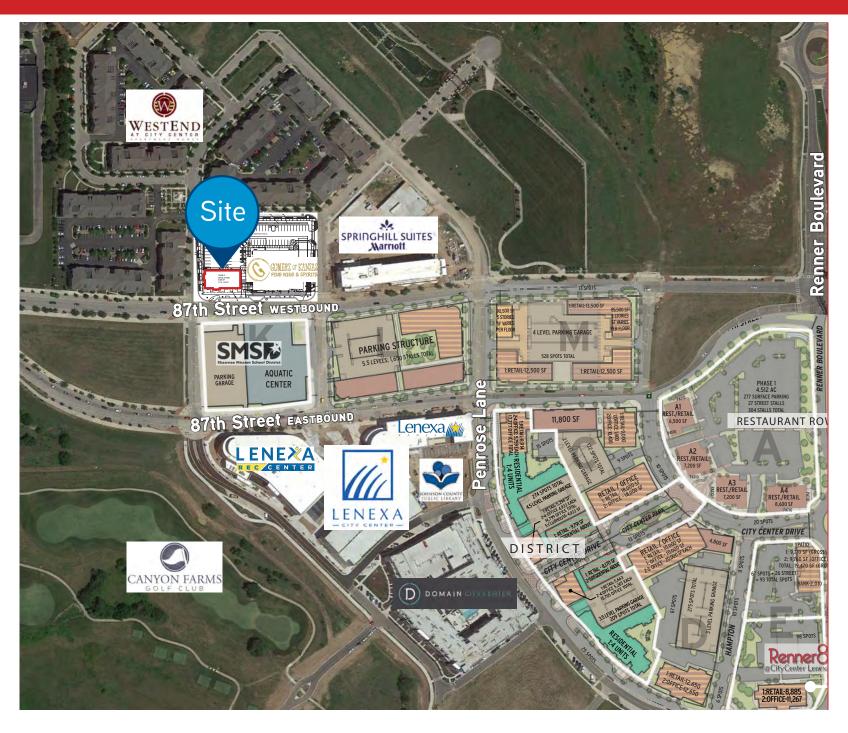

### **ZOOM AERIAL**

NORTHEAST CORNER OF 87<sup>TH</sup> STREET AND WINCHESTER | COLLIERS INTERNATIONAL | KANSAS CITY