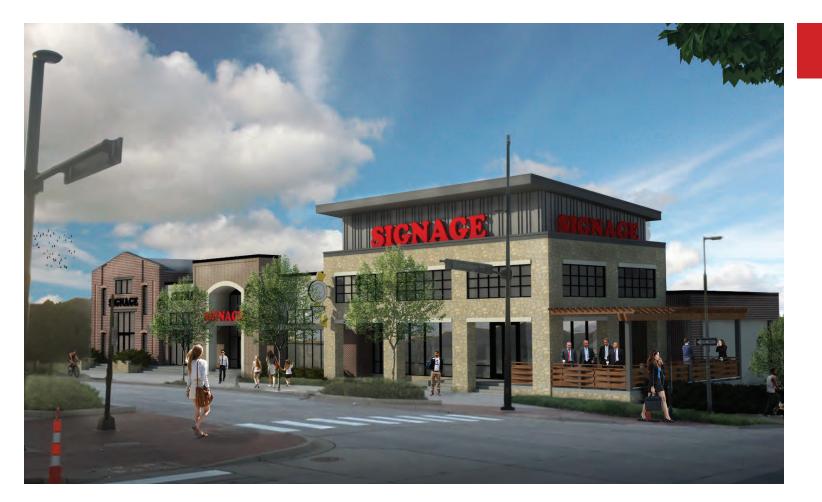

# 6,000 SF RETAIL OR OFFICE PAD LENEXA CITY CENTER NORTH

NORTHEAST CORNER OF 87<sup>TH</sup> STREET AND WINCHESTER LENEXA, KANSAS

SIGNAGE

SIG

SIGNAC



87th St I

SIGNA GE



## SITE PLAN & HIGHLIGHTS



Phase I: 22,076 SF retail building for Gomers of Kansas

Phase I Completion: 3rd Quarter 2018

Signage: to 87th Street

Excellent development and ownership opportunity

#### WIDE AERIAL



NORTHEAST CORNER OF 87TH STREET AND WINCHESTER | COLLIERS INTERNATIONAL | KANSAS CITY

### **ZOOM AERIAL**



NORTHEAST CORNER OF 87<sup>TH</sup> STREET AND WINCHESTER | COLLIERS INTERNATIONAL | KANSAS CITY

## ELEVATIONS





## CONTACT



#### KIMBERLY TRANBARGER

+1 816 556 1183 KANSAS CITY, MO kimberly.tranbarger@colliers.com

## DEMOGRAPHICS



#### POPULATION

- 1 9,915
- 3 48,100
- 5 166,496



#### HOUSEHOLD INCOME

- 1 \$86,147
- 3 \$106,631
- 5 \$92,399



DAYTIME POPULATION

- 1 5,687
- 3 52,872
- 5 158,958



#### COLLIERS INTERNATIONAL www.colliers.com

This document has been prepared by Colliers International for advertising and general information only. Colliers International makes no guarantees, representations or warranties of any kind, expressed or implied, regarding the information including, but not limited to, warranties of content, accuracy and reliability. Any interested party should undertake their own inquiries as to the accuracy of the information. Colliers International excludes uneq