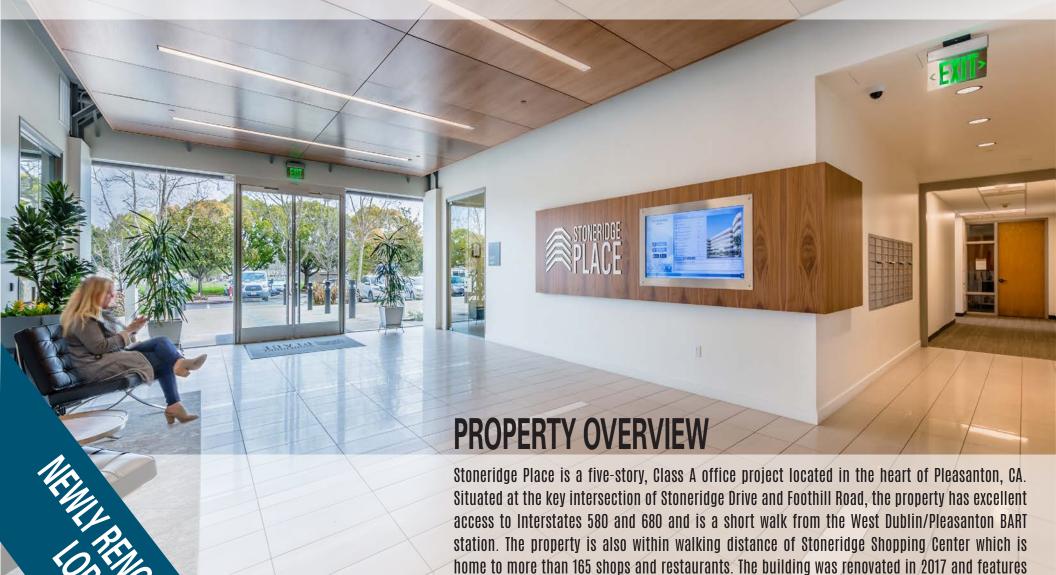

### BUILDING AMENITIES

- Five-story, Class A office building comprising ±174,000 RSF
- Newly remodeled building lobby and entry; exterior improvements underway
- > Efficient, flexible floor plates
- Generous glass lines that provide abundant natural light
- Onsite property management and engineering team
- > Zagster Bike Share Program
- > Abundant surface parking
- > EV Charging Stations
- Onsite Avanti Market