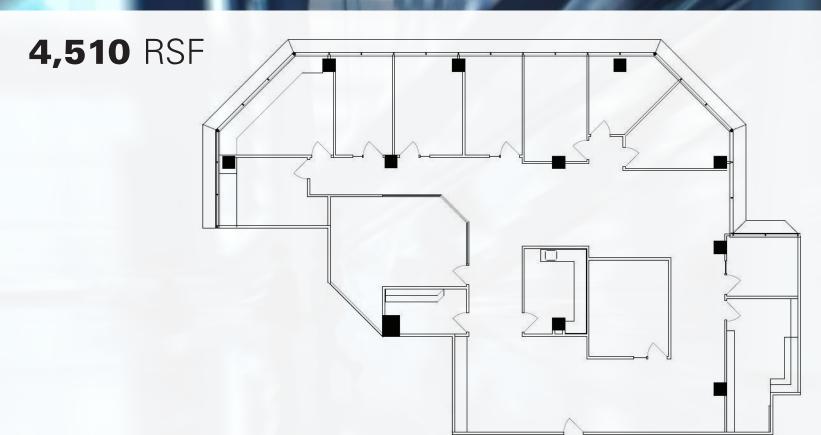

bullpen.  504  Now  In three (3) private offices, kitchen and IT room. Fifth floor corner suite with  100-A  June 2018  In the private offices and low bay-depths.  200  Now  In three in the private offices on glassline have full-height glass walls. Interior large private ivate office.  220  August 2018  In the interior large private ivate offices, two (2) conference rooms, kitchen, copy room, IT and open area.  360  Now  If elevator lobby, glass conference room, small conference room, eleven (11) private offices, lipen for cubes.  400  Now  (2) conference rooms, fourteen (14) private offices, kitchen, production room, IT/storage |

**890** RSF





# **1,145** RSF





## **1,156** RSF





# **1,568** RSF





**1,601** RSF





# **2,472** RSF





**3,961** RSF





## **4,507** RSF







## **8,722** RSF











#### **IANTHOMAS**

Senior Vice President 925.227.6246 i.thomas@colliers.com CA License No. 01279455

#### **JASON CHANDLER**

Vice President 925.227.6224 jason.chandler@colliers.com CA License No. 01394441

#### **ANDREW BROWN**

Director of Leasing
650.292.4100
abrown@ecp-llc.com
www.embarcaderocapitalpartners.com

EMBARCADERO
CAPITAL PARTNERS

TELEVISION OF THE SHOP

#### 3825 Hopyard Road, Suite 195, Pleasanton, CA 94588 / colliers.com

This document has been prepared by Colliers International for advertising and general information only. Colliers International makes no guarantees, representations or warranties of any kind, expressed or implied, regarding the information including, but not limited to, warranties of content, accuracy and reliability. Any