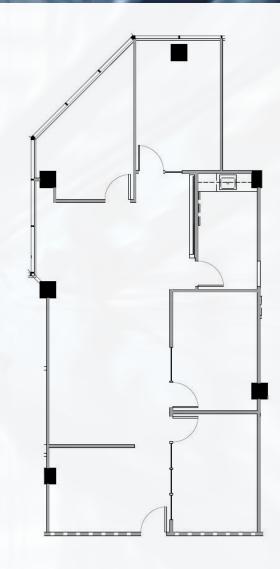

| 201                                                                  | Now                                                                                                                                                                                                                                                                                                                                                                                                             | AVAILAE                                                                                                                                                                                                                                                                                                                                                                                                                                                                                                                                                                                                                                                                                                                                                                                                                                                                                                                                       |
|----------------------------------------------------------------------|-----------------------------------------------------------------------------------------------------------------------------------------------------------------------------------------------------------------------------------------------------------------------------------------------------------------------------------------------------------------------------------------------------------------|-----------------------------------------------------------------------------------------------------------------------------------------------------------------------------------------------------------------------------------------------------------------------------------------------------------------------------------------------------------------------------------------------------------------------------------------------------------------------------------------------------------------------------------------------------------------------------------------------------------------------------------------------------------------------------------------------------------------------------------------------------------------------------------------------------------------------------------------------------------------------------------------------------------------------------------------------|
| nding, two private offices and open area                             |                                                                                                                                                                                                                                                                                                                                                                                                                 | SUITES                                                                                                                                                                                                                                                                                                                                                                                                                                                                                                                                                                                                                                                                                                                                                                                                                                                                                                                                        |
| <b>550</b> es, storage/copy room and open bullper                    | Now narea.                                                                                                                                                                                                                                                                                                                                                                                                      |                                                                                                                                                                                                                                                                                                                                                                                                                                                                                                                                                                                                                                                                                                                                                                                                                                                                                                                                               |
| <b>100-B</b> area.                                                   | June 2018                                                                                                                                                                                                                                                                                                                                                                                                       |                                                                                                                                                                                                                                                                                                                                                                                                                                                                                                                                                                                                                                                                                                                                                                                                                                                                                                                                               |
| <b>507</b> d three (3) private offices and cube area                 | <b>Now</b><br>a.                                                                                                                                                                                                                                                                                                                                                                                                |                                                                                                                                                                                                                                                                                                                                                                                                                                                                                                                                                                                                                                                                                                                                                                                                                                                                                                                                               |
| <b>403</b> om, three (3) private offices, kitchen and                | <b>Now</b> d open bullpen.                                                                                                                                                                                                                                                                                                                                                                                      |                                                                                                                                                                                                                                                                                                                                                                                                                                                                                                                                                                                                                                                                                                                                                                                                                                                                                                                                               |
| <b>504</b><br>es, glass walled conference room, kitche               | Now<br>en and IT room. Fifth floor corner suite with                                                                                                                                                                                                                                                                                                                                                            |                                                                                                                                                                                                                                                                                                                                                                                                                                                                                                                                                                                                                                                                                                                                                                                                                                                                                                                                               |
| <b>100-A</b><br>vith premium glass line and low bay-dep              | <b>June 2018</b> oths.                                                                                                                                                                                                                                                                                                                                                                                          |                                                                                                                                                                                                                                                                                                                                                                                                                                                                                                                                                                                                                                                                                                                                                                                                                                                                                                                                               |
| off elevator lobby. Private offices on glas                          | Now room, kitchen, server room, bullpen and generous sline have full-height glass walls. Interior large private                                                                                                                                                                                                                                                                                                 |                                                                                                                                                                                                                                                                                                                                                                                                                                                                                                                                                                                                                                                                                                                                                                                                                                                                                                                                               |
| 220                                                                  | August 2018                                                                                                                                                                                                                                                                                                                                                                                                     |                                                                                                                                                                                                                                                                                                                                                                                                                                                                                                                                                                                                                                                                                                                                                                                                                                                                                                                                               |
| ate offices, two (2) conference rooms,                               | kitchen, copy room, IT and open area.                                                                                                                                                                                                                                                                                                                                                                           |                                                                                                                                                                                                                                                                                                                                                                                                                                                                                                                                                                                                                                                                                                                                                                                                                                                                                                                                               |
| <b>360</b> ff elevator lobby, glass conference room llpen for cubes. | Now<br>n, small conference room, eleven (11) private offices,                                                                                                                                                                                                                                                                                                                                                   |                                                                                                                                                                                                                                                                                                                                                                                                                                                                                                                                                                                                                                                                                                                                                                                                                                                                                                                                               |
| 400 (2) conference rooms, fourteen (14) prige open office spaces.    | Now<br>vate offices, kitchen, production room, IT/storage                                                                                                                                                                                                                                                                                                                                                       | T                                                                                                                                                                                                                                                                                                                                                                                                                                                                                                                                                                                                                                                                                                                                                                                                                                                                                                                                             |
|                                                                      | 100-B area.  507 and three (3) private offices and cube area  403 om, three (3) private offices, kitchen and 504 es, glass walled conference room, kitche 100-A vith premium glass line and low bay-dep 200 ces, full-height glass walled conference off elevator lobby. Private offices on glas rivate offices, two (2) conference rooms, 360 eff elevator lobby, glass conference rooms allpen for cubes. 400 | area.  100-B  June 2018  area.  Now  Id three (3) private offices and cube area.  403  Now  In three (3) private offices, kitchen and open bullpen.  504  Now  In three (3) private offices, kitchen and open bullpen.  504  Now  In three (3) private offices, kitchen and open bullpen.  504  Now  In three (3) private offices, kitchen and IT room. Fifth floor corner suite with  100-A  June 2018  In the private offices and low bay-depths.  200  Now  In three in the private offices on glassline have full-height glass walls. Interior large private ivate office.  220  August 2018  In the interior large private ivate offices, two (2) conference rooms, kitchen, copy room, IT and open area.  360  Now  If elevator lobby, glass conference room, small conference room, eleven (11) private offices, lipen for cubes.  400  Now  (2) conference rooms, fourteen (14) private offices, kitchen, production room, IT/storage |