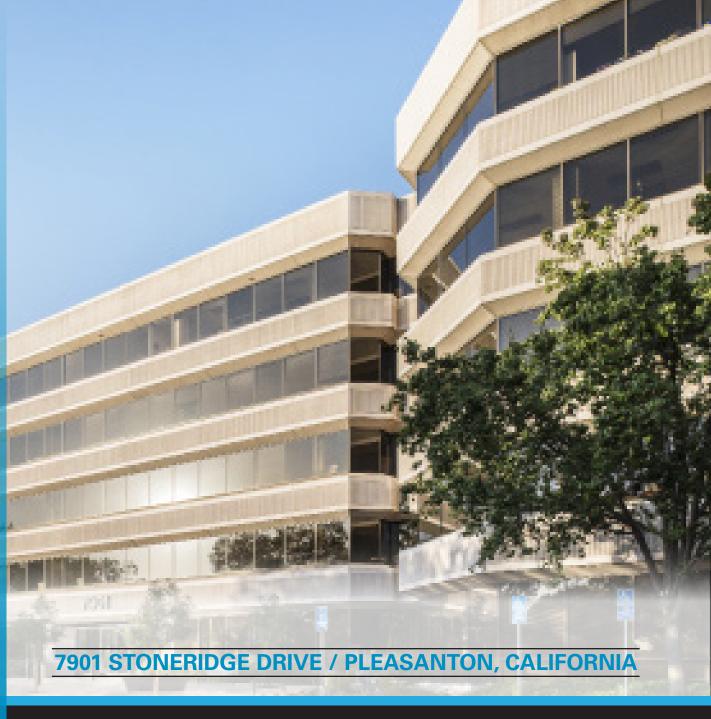

### **(9)** BUILDING LOCATION

- > Prime location in the "580 Corridor" of San Francisco's East Bay at the intersection of Stoneridge Drive and Foothill Road
- Within walking distance of the West Dublin/Pleasanton BART station
- Proximate to Stoneridge Shopping Center – home to more than 165 retail, restaurant, and entertainment options

### BUILDING AMENITIES

- Five-story, Class A office building comprising ±174,000 RSF
- Newly remodeled building lobby and entry; exterior improvements underway
- > Efficient, flexible floor plates
- Generous glass lines that provide abundant natural light
- Onsite property management and engineering team
- > Zagster Bike Share Program
- > Abundant surface parking
- > EV Charging Stations
- Onsite Avanti Market