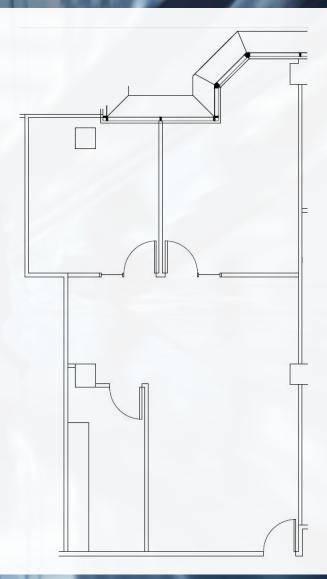

| 201                                                                  | Now                                                                                                                                                                                                                                                                                                                                                                                                             | AVAILAE                                                                                                                                                                                                                                                                                                                                                                                                                                                                                                                                                                                                                                                                                                                                                                                                                                                                                                                                       |
|----------------------------------------------------------------------|-----------------------------------------------------------------------------------------------------------------------------------------------------------------------------------------------------------------------------------------------------------------------------------------------------------------------------------------------------------------------------------------------------------------|-----------------------------------------------------------------------------------------------------------------------------------------------------------------------------------------------------------------------------------------------------------------------------------------------------------------------------------------------------------------------------------------------------------------------------------------------------------------------------------------------------------------------------------------------------------------------------------------------------------------------------------------------------------------------------------------------------------------------------------------------------------------------------------------------------------------------------------------------------------------------------------------------------------------------------------------------|
| nding, two private offices and open area                             |                                                                                                                                                                                                                                                                                                                                                                                                                 | SUITES                                                                                                                                                                                                                                                                                                                                                                                                                                                                                                                                                                                                                                                                                                                                                                                                                                                                                                                                        |
| <b>550</b> es, storage/copy room and open bullper                    | Now narea.                                                                                                                                                                                                                                                                                                                                                                                                      |                                                                                                                                                                                                                                                                                                                                                                                                                                                                                                                                                                                                                                                                                                                                                                                                                                                                                                                                               |
| <b>100-B</b> area.                                                   | June 2018                                                                                                                                                                                                                                                                                                                                                                                                       |                                                                                                                                                                                                                                                                                                                                                                                                                                                                                                                                                                                                                                                                                                                                                                                                                                                                                                                                               |
| <b>507</b> d three (3) private offices and cube area                 | <b>Now</b><br>a.                                                                                                                                                                                                                                                                                                                                                                                                |                                                                                                                                                                                                                                                                                                                                                                                                                                                                                                                                                                                                                                                                                                                                                                                                                                                                                                                                               |
| <b>403</b> om, three (3) private offices, kitchen and                | <b>Now</b> d open bullpen.                                                                                                                                                                                                                                                                                                                                                                                      |                                                                                                                                                                                                                                                                                                                                                                                                                                                                                                                                                                                                                                                                                                                                                                                                                                                                                                                                               |
| <b>504</b><br>es, glass walled conference room, kitche               | Now<br>en and IT room. Fifth floor corner suite with                                                                                                                                                                                                                                                                                                                                                            |                                                                                                                                                                                                                                                                                                                                                                                                                                                                                                                                                                                                                                                                                                                                                                                                                                                                                                                                               |
| <b>100-A</b><br>vith premium glass line and low bay-dep              | <b>June 2018</b> oths.                                                                                                                                                                                                                                                                                                                                                                                          |                                                                                                                                                                                                                                                                                                                                                                                                                                                                                                                                                                                                                                                                                                                                                                                                                                                                                                                                               |
| off elevator lobby. Private offices on glas                          | Now room, kitchen, server room, bullpen and generous sline have full-height glass walls. Interior large private                                                                                                                                                                                                                                                                                                 |                                                                                                                                                                                                                                                                                                                                                                                                                                                                                                                                                                                                                                                                                                                                                                                                                                                                                                                                               |
| 220                                                                  | August 2018                                                                                                                                                                                                                                                                                                                                                                                                     |                                                                                                                                                                                                                                                                                                                                                                                                                                                                                                                                                                                                                                                                                                                                                                                                                                                                                                                                               |
| ate offices, two (2) conference rooms,                               | kitchen, copy room, IT and open area.                                                                                                                                                                                                                                                                                                                                                                           |                                                                                                                                                                                                                                                                                                                                                                                                                                                                                                                                                                                                                                                                                                                                                                                                                                                                                                                                               |
| <b>360</b> ff elevator lobby, glass conference room llpen for cubes. | Now<br>n, small conference room, eleven (11) private offices,                                                                                                                                                                                                                                                                                                                                                   |                                                                                                                                                                                                                                                                                                                                                                                                                                                                                                                                                                                                                                                                                                                                                                                                                                                                                                                                               |
| 400 (2) conference rooms, fourteen (14) prige open office spaces.    | Now<br>vate offices, kitchen, production room, IT/storage                                                                                                                                                                                                                                                                                                                                                       | T                                                                                                                                                                                                                                                                                                                                                                                                                                                                                                                                                                                                                                                                                                                                                                                                                                                                                                                                             |
|                                                                      | 100-B area.  507 and three (3) private offices and cube area  403 om, three (3) private offices, kitchen and 504 es, glass walled conference room, kitche 100-A vith premium glass line and low bay-dep 200 ces, full-height glass walled conference off elevator lobby. Private offices on glas rivate offices, two (2) conference rooms, 360 eff elevator lobby, glass conference rooms allpen for cubes. 400 | area.  100-B  June 2018  area.  Now  Id three (3) private offices and cube area.  403  Now  In three (3) private offices, kitchen and open bullpen.  504  Now  In three (3) private offices, kitchen and open bullpen.  504  Now  In three (3) private offices, kitchen and open bullpen.  504  Now  In three (3) private offices, kitchen and IT room. Fifth floor corner suite with  100-A  June 2018  In the private offices and low bay-depths.  200  Now  In three in the private offices on glassline have full-height glass walls. Interior large private ivate office.  220  August 2018  In the interior large private ivate offices, two (2) conference rooms, kitchen, copy room, IT and open area.  360  Now  If elevator lobby, glass conference room, small conference room, eleven (11) private offices, lipen for cubes.  400  Now  (2) conference rooms, fourteen (14) private offices, kitchen, production room, IT/storage |