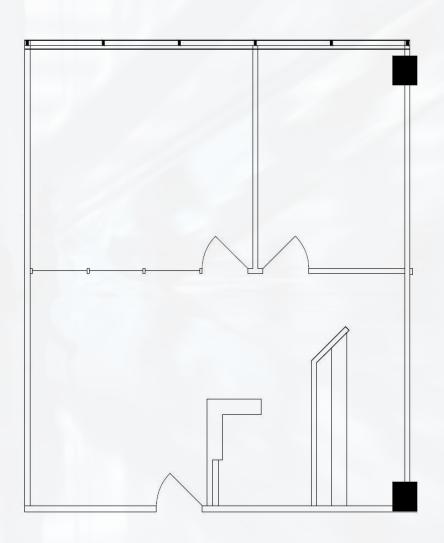

| 201                                                                  | Now                                                                                                                                                                                                                                                                                                                                                                                                             | AVAILAE                                                                                                                                                                                                                                                                                                                                                                                                                                                                                                                                                                                                                                                                                                                                                                                                                                                                                                                                       |
|----------------------------------------------------------------------|-----------------------------------------------------------------------------------------------------------------------------------------------------------------------------------------------------------------------------------------------------------------------------------------------------------------------------------------------------------------------------------------------------------------|-----------------------------------------------------------------------------------------------------------------------------------------------------------------------------------------------------------------------------------------------------------------------------------------------------------------------------------------------------------------------------------------------------------------------------------------------------------------------------------------------------------------------------------------------------------------------------------------------------------------------------------------------------------------------------------------------------------------------------------------------------------------------------------------------------------------------------------------------------------------------------------------------------------------------------------------------|
| nding, two private offices and open area                             |                                                                                                                                                                                                                                                                                                                                                                                                                 | SUITES                                                                                                                                                                                                                                                                                                                                                                                                                                                                                                                                                                                                                                                                                                                                                                                                                                                                                                                                        |
| <b>550</b> es, storage/copy room and open bullper                    | Now narea.                                                                                                                                                                                                                                                                                                                                                                                                      |                                                                                                                                                                                                                                                                                                                                                                                                                                                                                                                                                                                                                                                                                                                                                                                                                                                                                                                                               |
| <b>100-B</b> area.                                                   | June 2018                                                                                                                                                                                                                                                                                                                                                                                                       |                                                                                                                                                                                                                                                                                                                                                                                                                                                                                                                                                                                                                                                                                                                                                                                                                                                                                                                                               |
| <b>507</b> d three (3) private offices and cube area                 | <b>Now</b><br>a.                                                                                                                                                                                                                                                                                                                                                                                                |                                                                                                                                                                                                                                                                                                                                                                                                                                                                                                                                                                                                                                                                                                                                                                                                                                                                                                                                               |
| <b>403</b> om, three (3) private offices, kitchen and                | <b>Now</b> d open bullpen.                                                                                                                                                                                                                                                                                                                                                                                      |                                                                                                                                                                                                                                                                                                                                                                                                                                                                                                                                                                                                                                                                                                                                                                                                                                                                                                                                               |
| <b>504</b><br>es, glass walled conference room, kitche               | Now<br>en and IT room. Fifth floor corner suite with                                                                                                                                                                                                                                                                                                                                                            |                                                                                                                                                                                                                                                                                                                                                                                                                                                                                                                                                                                                                                                                                                                                                                                                                                                                                                                                               |
| <b>100-A</b><br>vith premium glass line and low bay-dep              | <b>June 2018</b> oths.                                                                                                                                                                                                                                                                                                                                                                                          |                                                                                                                                                                                                                                                                                                                                                                                                                                                                                                                                                                                                                                                                                                                                                                                                                                                                                                                                               |
| off elevator lobby. Private offices on glas                          | Now room, kitchen, server room, bullpen and generous sline have full-height glass walls. Interior large private                                                                                                                                                                                                                                                                                                 |                                                                                                                                                                                                                                                                                                                                                                                                                                                                                                                                                                                                                                                                                                                                                                                                                                                                                                                                               |
| 220                                                                  | August 2018                                                                                                                                                                                                                                                                                                                                                                                                     |                                                                                                                                                                                                                                                                                                                                                                                                                                                                                                                                                                                                                                                                                                                                                                                                                                                                                                                                               |
| ate offices, two (2) conference rooms,                               | kitchen, copy room, IT and open area.                                                                                                                                                                                                                                                                                                                                                                           |                                                                                                                                                                                                                                                                                                                                                                                                                                                                                                                                                                                                                                                                                                                                                                                                                                                                                                                                               |
| <b>360</b> ff elevator lobby, glass conference room llpen for cubes. | Now<br>n, small conference room, eleven (11) private offices,                                                                                                                                                                                                                                                                                                                                                   |                                                                                                                                                                                                                                                                                                                                                                                                                                                                                                                                                                                                                                                                                                                                                                                                                                                                                                                                               |
| 400 (2) conference rooms, fourteen (14) prige open office spaces.    | Now<br>vate offices, kitchen, production room, IT/storage                                                                                                                                                                                                                                                                                                                                                       | T                                                                                                                                                                                                                                                                                                                                                                                                                                                                                                                                                                                                                                                                                                                                                                                                                                                                                                                                             |
|                                                                      | 100-B area.  507 and three (3) private offices and cube area  403 om, three (3) private offices, kitchen and 504 es, glass walled conference room, kitche 100-A vith premium glass line and low bay-dep 200 ces, full-height glass walled conference off elevator lobby. Private offices on glas rivate offices, two (2) conference rooms, 360 eff elevator lobby, glass conference rooms allpen for cubes. 400 | area.  100-B  June 2018  area.  Now  Id three (3) private offices and cube area.  403  Now  In three (3) private offices, kitchen and open bullpen.  504  Now  In three (3) private offices, kitchen and open bullpen.  504  Now  In three (3) private offices, kitchen and open bullpen.  504  Now  In three (3) private offices, kitchen and IT room. Fifth floor corner suite with  100-A  June 2018  In the private offices and low bay-depths.  200  Now  In three in the private offices on glassline have full-height glass walls. Interior large private ivate office.  220  August 2018  In the interior large private ivate offices, two (2) conference rooms, kitchen, copy room, IT and open area.  360  Now  If elevator lobby, glass conference room, small conference room, eleven (11) private offices, lipen for cubes.  400  Now  (2) conference rooms, fourteen (14) private offices, kitchen, production room, IT/storage |