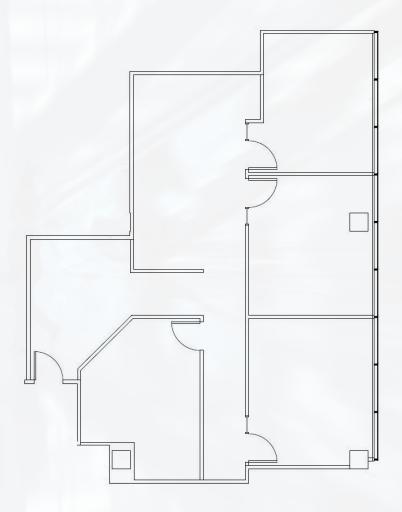

| 201                                                                  | Now                                                                                                                                                                                                                                                                                                                                                                                                             | AVAILAE                                                                                                                                                                                                                                                                                                                                                                                                                                                                                                                                                                                                                                                                                                                                                                                                                                                                                                                                       |
|----------------------------------------------------------------------|-----------------------------------------------------------------------------------------------------------------------------------------------------------------------------------------------------------------------------------------------------------------------------------------------------------------------------------------------------------------------------------------------------------------|-----------------------------------------------------------------------------------------------------------------------------------------------------------------------------------------------------------------------------------------------------------------------------------------------------------------------------------------------------------------------------------------------------------------------------------------------------------------------------------------------------------------------------------------------------------------------------------------------------------------------------------------------------------------------------------------------------------------------------------------------------------------------------------------------------------------------------------------------------------------------------------------------------------------------------------------------|
| nding, two private offices and open area                             |                                                                                                                                                                                                                                                                                                                                                                                                                 | SUITES                                                                                                                                                                                                                                                                                                                                                                                                                                                                                                                                                                                                                                                                                                                                                                                                                                                                                                                                        |
| <b>550</b> es, storage/copy room and open bullper                    | Now narea.                                                                                                                                                                                                                                                                                                                                                                                                      |                                                                                                                                                                                                                                                                                                                                                                                                                                                                                                                                                                                                                                                                                                                                                                                                                                                                                                                                               |
| <b>100-B</b> area.                                                   | June 2018                                                                                                                                                                                                                                                                                                                                                                                                       |                                                                                                                                                                                                                                                                                                                                                                                                                                                                                                                                                                                                                                                                                                                                                                                                                                                                                                                                               |
| <b>507</b> d three (3) private offices and cube area                 | <b>Now</b><br>a.                                                                                                                                                                                                                                                                                                                                                                                                |                                                                                                                                                                                                                                                                                                                                                                                                                                                                                                                                                                                                                                                                                                                                                                                                                                                                                                                                               |
| <b>403</b> om, three (3) private offices, kitchen and                | <b>Now</b> d open bullpen.                                                                                                                                                                                                                                                                                                                                                                                      |                                                                                                                                                                                                                                                                                                                                                                                                                                                                                                                                                                                                                                                                                                                                                                                                                                                                                                                                               |
| <b>504</b><br>es, glass walled conference room, kitche               | Now<br>en and IT room. Fifth floor corner suite with                                                                                                                                                                                                                                                                                                                                                            |                                                                                                                                                                                                                                                                                                                                                                                                                                                                                                                                                                                                                                                                                                                                                                                                                                                                                                                                               |
| <b>100-A</b><br>vith premium glass line and low bay-dep              | <b>June 2018</b> oths.                                                                                                                                                                                                                                                                                                                                                                                          |                                                                                                                                                                                                                                                                                                                                                                                                                                                                                                                                                                                                                                                                                                                                                                                                                                                                                                                                               |
| off elevator lobby. Private offices on glas                          | Now room, kitchen, server room, bullpen and generous sline have full-height glass walls. Interior large private                                                                                                                                                                                                                                                                                                 |                                                                                                                                                                                                                                                                                                                                                                                                                                                                                                                                                                                                                                                                                                                                                                                                                                                                                                                                               |
| 220                                                                  | August 2018                                                                                                                                                                                                                                                                                                                                                                                                     |                                                                                                                                                                                                                                                                                                                                                                                                                                                                                                                                                                                                                                                                                                                                                                                                                                                                                                                                               |
| ate offices, two (2) conference rooms,                               | kitchen, copy room, IT and open area.                                                                                                                                                                                                                                                                                                                                                                           |                                                                                                                                                                                                                                                                                                                                                                                                                                                                                                                                                                                                                                                                                                                                                                                                                                                                                                                                               |
| <b>360</b> ff elevator lobby, glass conference room llpen for cubes. | Now<br>n, small conference room, eleven (11) private offices,                                                                                                                                                                                                                                                                                                                                                   |                                                                                                                                                                                                                                                                                                                                                                                                                                                                                                                                                                                                                                                                                                                                                                                                                                                                                                                                               |
| 400 (2) conference rooms, fourteen (14) prige open office spaces.    | Now<br>vate offices, kitchen, production room, IT/storage                                                                                                                                                                                                                                                                                                                                                       | T                                                                                                                                                                                                                                                                                                                                                                                                                                                                                                                                                                                                                                                                                                                                                                                                                                                                                                                                             |
|                                                                      | 100-B area.  507 and three (3) private offices and cube area  403 om, three (3) private offices, kitchen and 504 es, glass walled conference room, kitche 100-A vith premium glass line and low bay-dep 200 ces, full-height glass walled conference off elevator lobby. Private offices on glas rivate offices, two (2) conference rooms, 360 eff elevator lobby, glass conference rooms allpen for cubes. 400 | area.  100-B  June 2018  area.  Now  Id three (3) private offices and cube area.  403  Now  In three (3) private offices, kitchen and open bullpen.  504  Now  In three (3) private offices, kitchen and open bullpen.  504  Now  In three (3) private offices, kitchen and open bullpen.  504  Now  In three (3) private offices, kitchen and IT room. Fifth floor corner suite with  100-A  June 2018  In the private offices and low bay-depths.  200  Now  In three in the private offices on glassline have full-height glass walls. Interior large private ivate office.  220  August 2018  In the interior large private ivate offices, two (2) conference rooms, kitchen, copy room, IT and open area.  360  Now  If elevator lobby, glass conference room, small conference room, eleven (11) private offices, lipen for cubes.  400  Now  (2) conference rooms, fourteen (14) private offices, kitchen, production room, IT/storage |