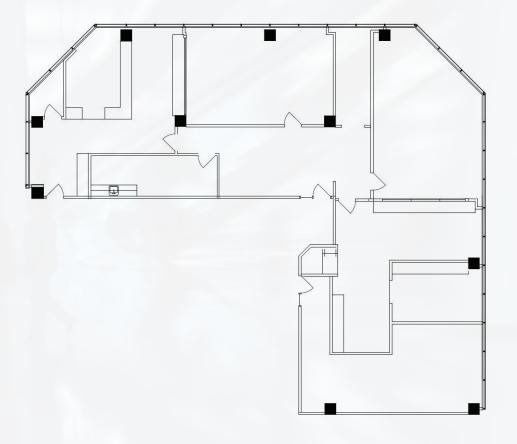

| 201                                                                  | Now                                                                                                                                                                                                                                                                                                                                                                                                             | AVAILAE                                                                                                                                                                                                                                                                                                                                                                                                                                                                                                                                                                                                                                                                                                                                                                                                                                                                                                                                       |
|----------------------------------------------------------------------|-----------------------------------------------------------------------------------------------------------------------------------------------------------------------------------------------------------------------------------------------------------------------------------------------------------------------------------------------------------------------------------------------------------------|-----------------------------------------------------------------------------------------------------------------------------------------------------------------------------------------------------------------------------------------------------------------------------------------------------------------------------------------------------------------------------------------------------------------------------------------------------------------------------------------------------------------------------------------------------------------------------------------------------------------------------------------------------------------------------------------------------------------------------------------------------------------------------------------------------------------------------------------------------------------------------------------------------------------------------------------------|
| nding, two private offices and open area                             |                                                                                                                                                                                                                                                                                                                                                                                                                 | SUITES                                                                                                                                                                                                                                                                                                                                                                                                                                                                                                                                                                                                                                                                                                                                                                                                                                                                                                                                        |
| <b>550</b> es, storage/copy room and open bullper                    | Now narea.                                                                                                                                                                                                                                                                                                                                                                                                      |                                                                                                                                                                                                                                                                                                                                                                                                                                                                                                                                                                                                                                                                                                                                                                                                                                                                                                                                               |
| <b>100-B</b> area.                                                   | June 2018                                                                                                                                                                                                                                                                                                                                                                                                       |                                                                                                                                                                                                                                                                                                                                                                                                                                                                                                                                                                                                                                                                                                                                                                                                                                                                                                                                               |
| <b>507</b> d three (3) private offices and cube area                 | <b>Now</b><br>a.                                                                                                                                                                                                                                                                                                                                                                                                |                                                                                                                                                                                                                                                                                                                                                                                                                                                                                                                                                                                                                                                                                                                                                                                                                                                                                                                                               |
| <b>403</b> om, three (3) private offices, kitchen and                | <b>Now</b> d open bullpen.                                                                                                                                                                                                                                                                                                                                                                                      |                                                                                                                                                                                                                                                                                                                                                                                                                                                                                                                                                                                                                                                                                                                                                                                                                                                                                                                                               |
| <b>504</b><br>es, glass walled conference room, kitche               | Now<br>en and IT room. Fifth floor corner suite with                                                                                                                                                                                                                                                                                                                                                            |                                                                                                                                                                                                                                                                                                                                                                                                                                                                                                                                                                                                                                                                                                                                                                                                                                                                                                                                               |
| <b>100-A</b><br>vith premium glass line and low bay-dep              | <b>June 2018</b> oths.                                                                                                                                                                                                                                                                                                                                                                                          |                                                                                                                                                                                                                                                                                                                                                                                                                                                                                                                                                                                                                                                                                                                                                                                                                                                                                                                                               |
| off elevator lobby. Private offices on glas                          | Now room, kitchen, server room, bullpen and generous sline have full-height glass walls. Interior large private                                                                                                                                                                                                                                                                                                 |                                                                                                                                                                                                                                                                                                                                                                                                                                                                                                                                                                                                                                                                                                                                                                                                                                                                                                                                               |
| 220                                                                  | August 2018                                                                                                                                                                                                                                                                                                                                                                                                     |                                                                                                                                                                                                                                                                                                                                                                                                                                                                                                                                                                                                                                                                                                                                                                                                                                                                                                                                               |
| ate offices, two (2) conference rooms,                               | kitchen, copy room, IT and open area.                                                                                                                                                                                                                                                                                                                                                                           |                                                                                                                                                                                                                                                                                                                                                                                                                                                                                                                                                                                                                                                                                                                                                                                                                                                                                                                                               |
| <b>360</b> ff elevator lobby, glass conference room llpen for cubes. | Now<br>n, small conference room, eleven (11) private offices,                                                                                                                                                                                                                                                                                                                                                   |                                                                                                                                                                                                                                                                                                                                                                                                                                                                                                                                                                                                                                                                                                                                                                                                                                                                                                                                               |
| 400 (2) conference rooms, fourteen (14) prige open office spaces.    | Now<br>vate offices, kitchen, production room, IT/storage                                                                                                                                                                                                                                                                                                                                                       | T                                                                                                                                                                                                                                                                                                                                                                                                                                                                                                                                                                                                                                                                                                                                                                                                                                                                                                                                             |
|                                                                      | 100-B area.  507 and three (3) private offices and cube area  403 om, three (3) private offices, kitchen and 504 es, glass walled conference room, kitche 100-A vith premium glass line and low bay-dep 200 ces, full-height glass walled conference off elevator lobby. Private offices on glas rivate offices, two (2) conference rooms, 360 eff elevator lobby, glass conference rooms allpen for cubes. 400 | area.  100-B  June 2018  area.  Now  Id three (3) private offices and cube area.  403  Now  In three (3) private offices, kitchen and open bullpen.  504  Now  In three (3) private offices, kitchen and open bullpen.  504  Now  In three (3) private offices, kitchen and open bullpen.  504  Now  In three (3) private offices, kitchen and IT room. Fifth floor corner suite with  100-A  June 2018  In the private offices and low bay-depths.  200  Now  In three in the private offices on glassline have full-height glass walls. Interior large private ivate office.  220  August 2018  In the interior large private ivate offices, two (2) conference rooms, kitchen, copy room, IT and open area.  360  Now  If elevator lobby, glass conference room, small conference room, eleven (11) private offices, lipen for cubes.  400  Now  (2) conference rooms, fourteen (14) private offices, kitchen, production room, IT/storage |