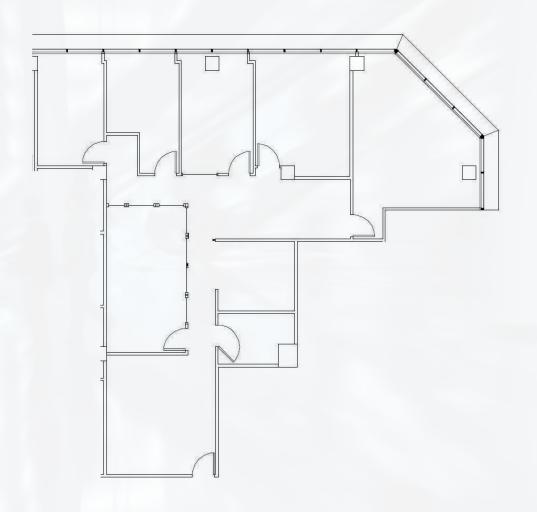

| 201                                                                  | Now                                                                                                                                                                                                                                                                                                                                                                                                             | AVAILAE                                                                                                                                                                                                                                                                                                                                                                                                                                                                                                                                                                                                                                                                                                                                                                                                                                                                                                                                       |
|----------------------------------------------------------------------|-----------------------------------------------------------------------------------------------------------------------------------------------------------------------------------------------------------------------------------------------------------------------------------------------------------------------------------------------------------------------------------------------------------------|-----------------------------------------------------------------------------------------------------------------------------------------------------------------------------------------------------------------------------------------------------------------------------------------------------------------------------------------------------------------------------------------------------------------------------------------------------------------------------------------------------------------------------------------------------------------------------------------------------------------------------------------------------------------------------------------------------------------------------------------------------------------------------------------------------------------------------------------------------------------------------------------------------------------------------------------------|
| nding, two private offices and open area                             |                                                                                                                                                                                                                                                                                                                                                                                                                 | SUITES                                                                                                                                                                                                                                                                                                                                                                                                                                                                                                                                                                                                                                                                                                                                                                                                                                                                                                                                        |
| <b>550</b> es, storage/copy room and open bullper                    | Now narea.                                                                                                                                                                                                                                                                                                                                                                                                      |                                                                                                                                                                                                                                                                                                                                                                                                                                                                                                                                                                                                                                                                                                                                                                                                                                                                                                                                               |
| <b>100-B</b> area.                                                   | June 2018                                                                                                                                                                                                                                                                                                                                                                                                       |                                                                                                                                                                                                                                                                                                                                                                                                                                                                                                                                                                                                                                                                                                                                                                                                                                                                                                                                               |
| <b>507</b> d three (3) private offices and cube area                 | <b>Now</b><br>a.                                                                                                                                                                                                                                                                                                                                                                                                |                                                                                                                                                                                                                                                                                                                                                                                                                                                                                                                                                                                                                                                                                                                                                                                                                                                                                                                                               |
| <b>403</b> om, three (3) private offices, kitchen and                | <b>Now</b> d open bullpen.                                                                                                                                                                                                                                                                                                                                                                                      |                                                                                                                                                                                                                                                                                                                                                                                                                                                                                                                                                                                                                                                                                                                                                                                                                                                                                                                                               |
| <b>504</b><br>es, glass walled conference room, kitche               | Now<br>en and IT room. Fifth floor corner suite with                                                                                                                                                                                                                                                                                                                                                            |                                                                                                                                                                                                                                                                                                                                                                                                                                                                                                                                                                                                                                                                                                                                                                                                                                                                                                                                               |
| <b>100-A</b><br>vith premium glass line and low bay-dep              | <b>June 2018</b> oths.                                                                                                                                                                                                                                                                                                                                                                                          |                                                                                                                                                                                                                                                                                                                                                                                                                                                                                                                                                                                                                                                                                                                                                                                                                                                                                                                                               |
| off elevator lobby. Private offices on glas                          | Now room, kitchen, server room, bullpen and generous sline have full-height glass walls. Interior large private                                                                                                                                                                                                                                                                                                 |                                                                                                                                                                                                                                                                                                                                                                                                                                                                                                                                                                                                                                                                                                                                                                                                                                                                                                                                               |
| 220                                                                  | August 2018                                                                                                                                                                                                                                                                                                                                                                                                     |                                                                                                                                                                                                                                                                                                                                                                                                                                                                                                                                                                                                                                                                                                                                                                                                                                                                                                                                               |
| ate offices, two (2) conference rooms,                               | kitchen, copy room, IT and open area.                                                                                                                                                                                                                                                                                                                                                                           |                                                                                                                                                                                                                                                                                                                                                                                                                                                                                                                                                                                                                                                                                                                                                                                                                                                                                                                                               |
| <b>360</b> ff elevator lobby, glass conference room llpen for cubes. | Now<br>n, small conference room, eleven (11) private offices,                                                                                                                                                                                                                                                                                                                                                   |                                                                                                                                                                                                                                                                                                                                                                                                                                                                                                                                                                                                                                                                                                                                                                                                                                                                                                                                               |
| 400 (2) conference rooms, fourteen (14) prige open office spaces.    | Now<br>vate offices, kitchen, production room, IT/storage                                                                                                                                                                                                                                                                                                                                                       | T                                                                                                                                                                                                                                                                                                                                                                                                                                                                                                                                                                                                                                                                                                                                                                                                                                                                                                                                             |
|                                                                      | 100-B area.  507 and three (3) private offices and cube area  403 om, three (3) private offices, kitchen and 504 es, glass walled conference room, kitche 100-A vith premium glass line and low bay-dep 200 ces, full-height glass walled conference off elevator lobby. Private offices on glas rivate offices, two (2) conference rooms, 360 eff elevator lobby, glass conference rooms allpen for cubes. 400 | area.  100-B  June 2018  area.  Now  Id three (3) private offices and cube area.  403  Now  In three (3) private offices, kitchen and open bullpen.  504  Now  In three (3) private offices, kitchen and open bullpen.  504  Now  In three (3) private offices, kitchen and open bullpen.  504  Now  In three (3) private offices, kitchen and IT room. Fifth floor corner suite with  100-A  June 2018  In the private offices and low bay-depths.  200  Now  In three in the private offices on glassline have full-height glass walls. Interior large private ivate office.  220  August 2018  In the interior large private ivate offices, two (2) conference rooms, kitchen, copy room, IT and open area.  360  Now  If elevator lobby, glass conference room, small conference room, eleven (11) private offices, lipen for cubes.  400  Now  (2) conference rooms, fourteen (14) private offices, kitchen, production room, IT/storage |