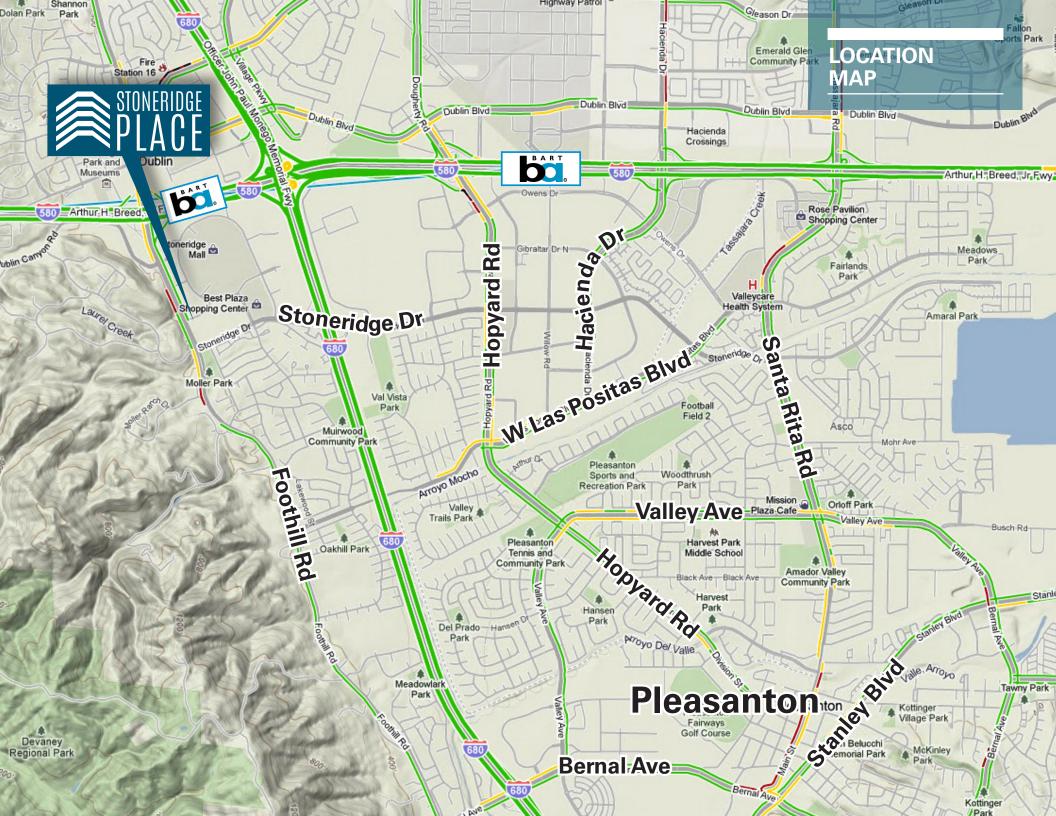

### **(9)** BUILDING LOCATION

- > Prime location in the "580 Corridor" of San Francisco's East Bay at the intersection of Stoneridge Drive and Foothill Road
- Within walking distance of the West Dublin/Pleasanton BART station
- Proximate to Stoneridge Shopping Center – home to more than 165 retail, restaurant, and entertainment options