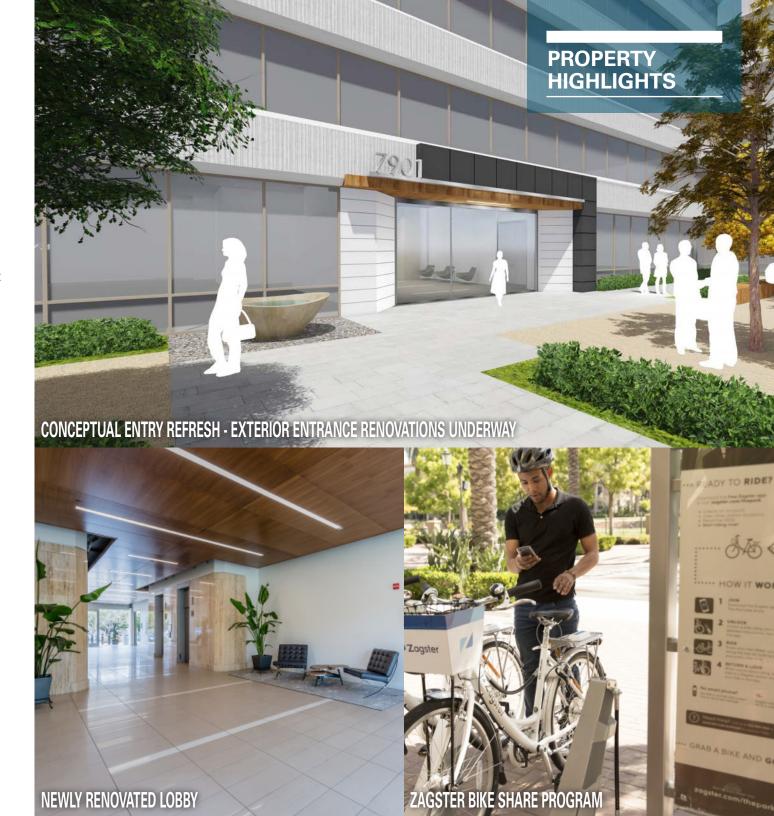

### BUILDING AMENITIES

- Five-story, Class A office building comprising ±174,000 RSF
- Newly remodeled building lobby and entry; exterior improvements underway
- > Efficient, flexible floor plates
- Generous glass lines that provide abundant natural light
- Onsite property management and engineering team
- > Zagster Bike Share Program
- > Abundant surface parking
- > EV Charging Stations
- Onsite Avanti Market