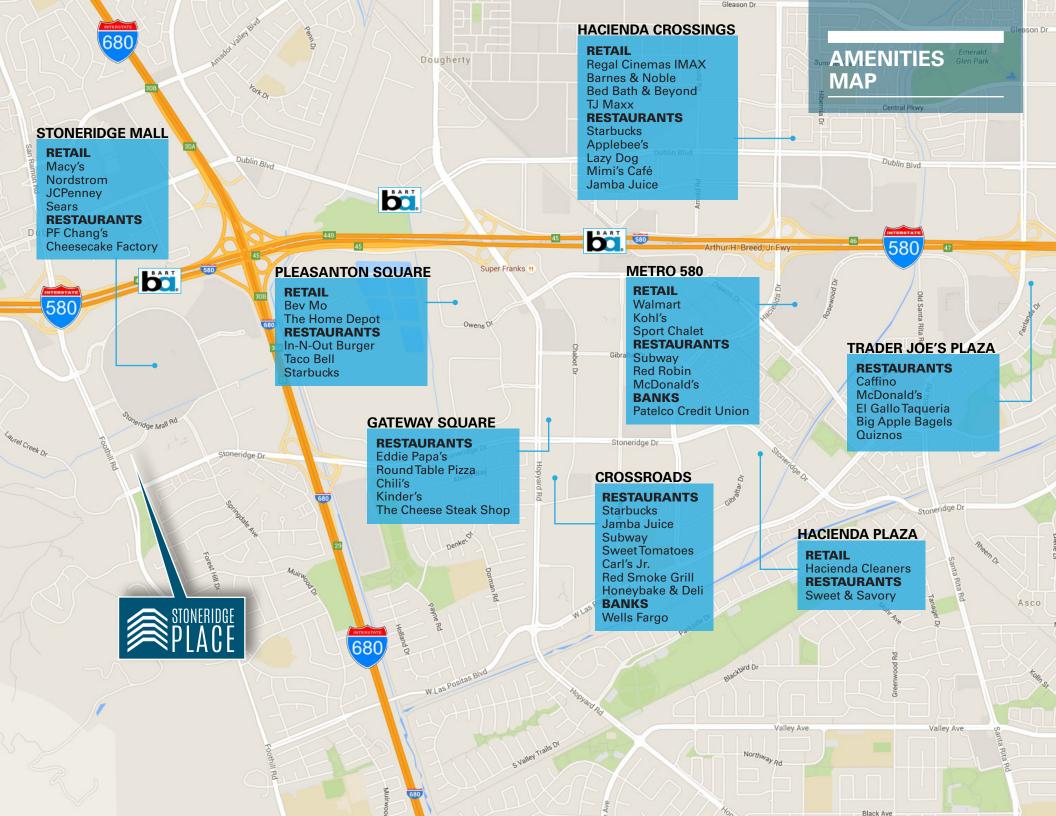

### **(9)** BUILDING LOCATION

- > Prime location in the "580 Corridor" of San Francisco's East Bay at the intersection of Stoneridge Drive and Foothill Road
- Within walking distance of the West Dublin/Pleasanton BART station
- Proximate to Stoneridge Shopping Center – home to more than 165 retail, restaurant, and entertainment options

### BUILDING AMENITIES

- Five-story, Class A office building comprising ±174,000 RSF
- Newly remodeled building lobby and entry; exterior improvements underway
- > Efficient, flexible floor plates
- Generous glass lines that provide abundant natural light
- Onsite property management and engineering team
- > Zagster Bike Share Program
- > Abundant surface parking
- > EV Charging Stations
- Onsite Avanti Market