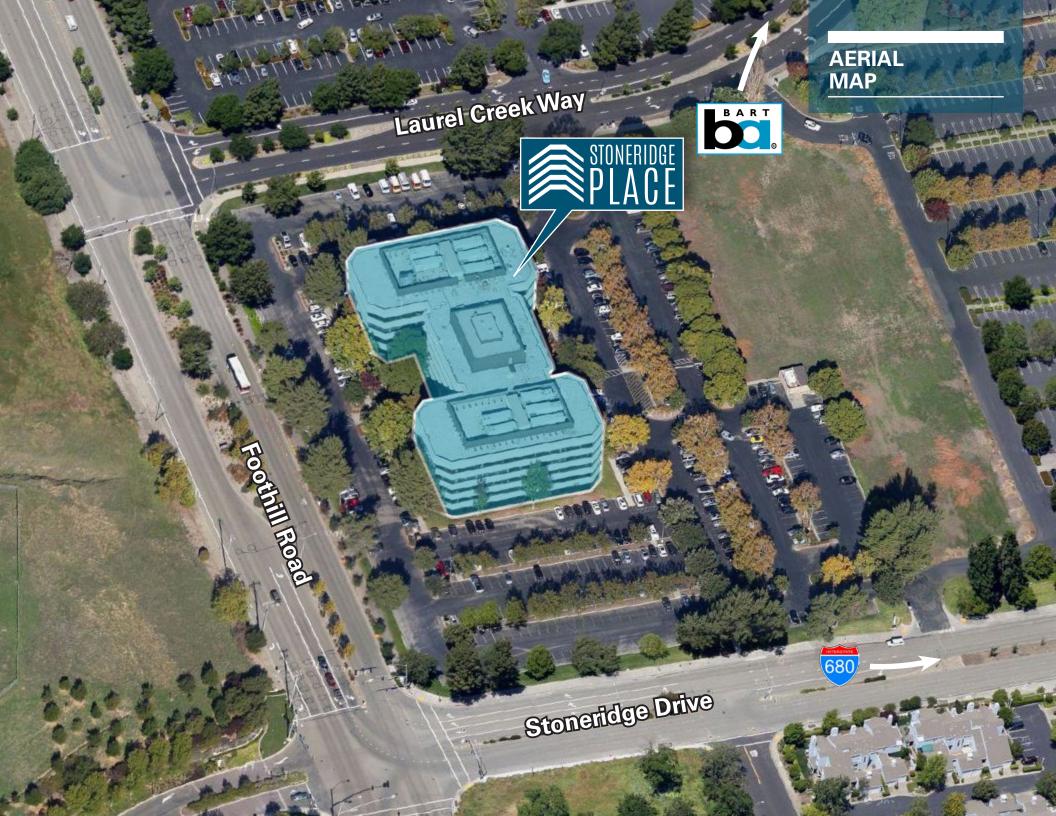

### **(9)** BUILDING LOCATION

- > Prime location in the "580 Corridor" of San Francisco's East Bay at the intersection of Stoneridge Drive and Foothill Road
- Within walking distance of the West Dublin/Pleasanton BART station
- Proximate to Stoneridge Shopping Center – home to more than 165 retail, restaurant, and entertainment options

### BUILDING AMENITIES

- Five-story, Class A office building comprising ±174,000 RSF
- Newly remodeled building lobby and entry; exterior improvements underway
- > Efficient, flexible floor plates
- Generous glass lines that provide abundant natural light
- Onsite property management and engineering team
- > Zagster Bike Share Program
- > Abundant surface parking
- > EV Charging Stations
- Onsite Avanti Market