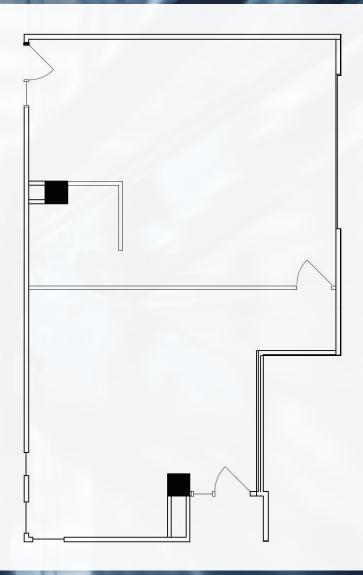

| 201                                                                  | Now                                                                                                                                                                                                                                                                                                                                                                                                             | AVAILAE                                                                                                                                                                                                                                                                                                                                                                                                                                                                                                                                                                                                                                                                                                                                                                                                                                                                                                                                       |
|----------------------------------------------------------------------|-----------------------------------------------------------------------------------------------------------------------------------------------------------------------------------------------------------------------------------------------------------------------------------------------------------------------------------------------------------------------------------------------------------------|-----------------------------------------------------------------------------------------------------------------------------------------------------------------------------------------------------------------------------------------------------------------------------------------------------------------------------------------------------------------------------------------------------------------------------------------------------------------------------------------------------------------------------------------------------------------------------------------------------------------------------------------------------------------------------------------------------------------------------------------------------------------------------------------------------------------------------------------------------------------------------------------------------------------------------------------------|
| nding, two private offices and open area                             |                                                                                                                                                                                                                                                                                                                                                                                                                 | SUITES                                                                                                                                                                                                                                                                                                                                                                                                                                                                                                                                                                                                                                                                                                                                                                                                                                                                                                                                        |
| <b>550</b> es, storage/copy room and open bullper                    | Now narea.                                                                                                                                                                                                                                                                                                                                                                                                      |                                                                                                                                                                                                                                                                                                                                                                                                                                                                                                                                                                                                                                                                                                                                                                                                                                                                                                                                               |
| <b>100-B</b> area.                                                   | June 2018                                                                                                                                                                                                                                                                                                                                                                                                       |                                                                                                                                                                                                                                                                                                                                                                                                                                                                                                                                                                                                                                                                                                                                                                                                                                                                                                                                               |
| <b>507</b> d three (3) private offices and cube area                 | <b>Now</b><br>a.                                                                                                                                                                                                                                                                                                                                                                                                |                                                                                                                                                                                                                                                                                                                                                                                                                                                                                                                                                                                                                                                                                                                                                                                                                                                                                                                                               |
| <b>403</b> om, three (3) private offices, kitchen and                | <b>Now</b> d open bullpen.                                                                                                                                                                                                                                                                                                                                                                                      |                                                                                                                                                                                                                                                                                                                                                                                                                                                                                                                                                                                                                                                                                                                                                                                                                                                                                                                                               |
| <b>504</b><br>es, glass walled conference room, kitche               | Now<br>en and IT room. Fifth floor corner suite with                                                                                                                                                                                                                                                                                                                                                            |                                                                                                                                                                                                                                                                                                                                                                                                                                                                                                                                                                                                                                                                                                                                                                                                                                                                                                                                               |
| <b>100-A</b><br>vith premium glass line and low bay-dep              | <b>June 2018</b> oths.                                                                                                                                                                                                                                                                                                                                                                                          |                                                                                                                                                                                                                                                                                                                                                                                                                                                                                                                                                                                                                                                                                                                                                                                                                                                                                                                                               |
| off elevator lobby. Private offices on glas                          | Now room, kitchen, server room, bullpen and generous sline have full-height glass walls. Interior large private                                                                                                                                                                                                                                                                                                 |                                                                                                                                                                                                                                                                                                                                                                                                                                                                                                                                                                                                                                                                                                                                                                                                                                                                                                                                               |
| 220                                                                  | August 2018                                                                                                                                                                                                                                                                                                                                                                                                     |                                                                                                                                                                                                                                                                                                                                                                                                                                                                                                                                                                                                                                                                                                                                                                                                                                                                                                                                               |
| ate offices, two (2) conference rooms,                               | kitchen, copy room, IT and open area.                                                                                                                                                                                                                                                                                                                                                                           |                                                                                                                                                                                                                                                                                                                                                                                                                                                                                                                                                                                                                                                                                                                                                                                                                                                                                                                                               |
| <b>360</b> ff elevator lobby, glass conference room llpen for cubes. | Now<br>n, small conference room, eleven (11) private offices,                                                                                                                                                                                                                                                                                                                                                   |                                                                                                                                                                                                                                                                                                                                                                                                                                                                                                                                                                                                                                                                                                                                                                                                                                                                                                                                               |
| 400 (2) conference rooms, fourteen (14) prige open office spaces.    | Now<br>vate offices, kitchen, production room, IT/storage                                                                                                                                                                                                                                                                                                                                                       | T                                                                                                                                                                                                                                                                                                                                                                                                                                                                                                                                                                                                                                                                                                                                                                                                                                                                                                                                             |
|                                                                      | 100-B area.  507 and three (3) private offices and cube area  403 om, three (3) private offices, kitchen and 504 es, glass walled conference room, kitche 100-A vith premium glass line and low bay-dep 200 ces, full-height glass walled conference off elevator lobby. Private offices on glas rivate offices, two (2) conference rooms, 360 eff elevator lobby, glass conference rooms allpen for cubes. 400 | area.  100-B  June 2018  area.  Now  Id three (3) private offices and cube area.  403  Now  In three (3) private offices, kitchen and open bullpen.  504  Now  In three (3) private offices, kitchen and open bullpen.  504  Now  In three (3) private offices, kitchen and open bullpen.  504  Now  In three (3) private offices, kitchen and IT room. Fifth floor corner suite with  100-A  June 2018  In the private offices and low bay-depths.  200  Now  In three in the private offices on glassline have full-height glass walls. Interior large private ivate office.  220  August 2018  In the interior large private ivate offices, two (2) conference rooms, kitchen, copy room, IT and open area.  360  Now  If elevator lobby, glass conference room, small conference room, eleven (11) private offices, lipen for cubes.  400  Now  (2) conference rooms, fourteen (14) private offices, kitchen, production room, IT/storage |