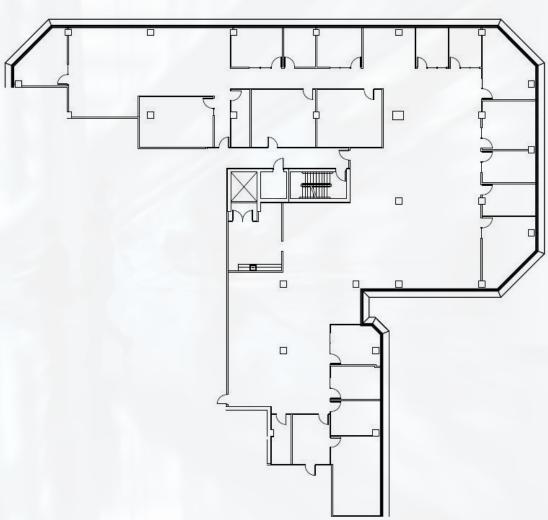

| 201                                                                  | Now                                                                                                                                                                                                                                                                                                                                                                                                             | AVAILAE                                                                                                                                                                                                                                                                                                                                                                                                                                                                                                                                                                                                                                                                                                                                                                                                                                                                                                                                       |
|----------------------------------------------------------------------|-----------------------------------------------------------------------------------------------------------------------------------------------------------------------------------------------------------------------------------------------------------------------------------------------------------------------------------------------------------------------------------------------------------------|-----------------------------------------------------------------------------------------------------------------------------------------------------------------------------------------------------------------------------------------------------------------------------------------------------------------------------------------------------------------------------------------------------------------------------------------------------------------------------------------------------------------------------------------------------------------------------------------------------------------------------------------------------------------------------------------------------------------------------------------------------------------------------------------------------------------------------------------------------------------------------------------------------------------------------------------------|
| nding, two private offices and open area                             |                                                                                                                                                                                                                                                                                                                                                                                                                 | SUITES                                                                                                                                                                                                                                                                                                                                                                                                                                                                                                                                                                                                                                                                                                                                                                                                                                                                                                                                        |
| <b>550</b> es, storage/copy room and open bullper                    | Now narea.                                                                                                                                                                                                                                                                                                                                                                                                      |                                                                                                                                                                                                                                                                                                                                                                                                                                                                                                                                                                                                                                                                                                                                                                                                                                                                                                                                               |
| <b>100-B</b> area.                                                   | June 2018                                                                                                                                                                                                                                                                                                                                                                                                       |                                                                                                                                                                                                                                                                                                                                                                                                                                                                                                                                                                                                                                                                                                                                                                                                                                                                                                                                               |
| <b>507</b> d three (3) private offices and cube area                 | <b>Now</b><br>a.                                                                                                                                                                                                                                                                                                                                                                                                |                                                                                                                                                                                                                                                                                                                                                                                                                                                                                                                                                                                                                                                                                                                                                                                                                                                                                                                                               |
| <b>403</b> om, three (3) private offices, kitchen and                | <b>Now</b> d open bullpen.                                                                                                                                                                                                                                                                                                                                                                                      |                                                                                                                                                                                                                                                                                                                                                                                                                                                                                                                                                                                                                                                                                                                                                                                                                                                                                                                                               |
| <b>504</b><br>es, glass walled conference room, kitche               | Now<br>en and IT room. Fifth floor corner suite with                                                                                                                                                                                                                                                                                                                                                            |                                                                                                                                                                                                                                                                                                                                                                                                                                                                                                                                                                                                                                                                                                                                                                                                                                                                                                                                               |
| <b>100-A</b><br>vith premium glass line and low bay-dep              | <b>June 2018</b> oths.                                                                                                                                                                                                                                                                                                                                                                                          |                                                                                                                                                                                                                                                                                                                                                                                                                                                                                                                                                                                                                                                                                                                                                                                                                                                                                                                                               |
| off elevator lobby. Private offices on glas                          | Now room, kitchen, server room, bullpen and generous sline have full-height glass walls. Interior large private                                                                                                                                                                                                                                                                                                 |                                                                                                                                                                                                                                                                                                                                                                                                                                                                                                                                                                                                                                                                                                                                                                                                                                                                                                                                               |
| 220                                                                  | August 2018                                                                                                                                                                                                                                                                                                                                                                                                     |                                                                                                                                                                                                                                                                                                                                                                                                                                                                                                                                                                                                                                                                                                                                                                                                                                                                                                                                               |
| ate offices, two (2) conference rooms,                               | kitchen, copy room, IT and open area.                                                                                                                                                                                                                                                                                                                                                                           |                                                                                                                                                                                                                                                                                                                                                                                                                                                                                                                                                                                                                                                                                                                                                                                                                                                                                                                                               |
| <b>360</b> ff elevator lobby, glass conference room llpen for cubes. | Now<br>n, small conference room, eleven (11) private offices,                                                                                                                                                                                                                                                                                                                                                   |                                                                                                                                                                                                                                                                                                                                                                                                                                                                                                                                                                                                                                                                                                                                                                                                                                                                                                                                               |
| 400 (2) conference rooms, fourteen (14) prige open office spaces.    | Now<br>vate offices, kitchen, production room, IT/storage                                                                                                                                                                                                                                                                                                                                                       | T                                                                                                                                                                                                                                                                                                                                                                                                                                                                                                                                                                                                                                                                                                                                                                                                                                                                                                                                             |
|                                                                      | 100-B area.  507 and three (3) private offices and cube area  403 om, three (3) private offices, kitchen and 504 es, glass walled conference room, kitche 100-A vith premium glass line and low bay-dep 200 ces, full-height glass walled conference off elevator lobby. Private offices on glas rivate offices, two (2) conference rooms, 360 eff elevator lobby, glass conference rooms allpen for cubes. 400 | area.  100-B  June 2018  area.  Now  Id three (3) private offices and cube area.  403  Now  In three (3) private offices, kitchen and open bullpen.  504  Now  In three (3) private offices, kitchen and open bullpen.  504  Now  In three (3) private offices, kitchen and open bullpen.  504  Now  In three (3) private offices, kitchen and IT room. Fifth floor corner suite with  100-A  June 2018  In the private offices and low bay-depths.  200  Now  In three in the private offices on glassline have full-height glass walls. Interior large private ivate office.  220  August 2018  In the interior large private ivate offices, two (2) conference rooms, kitchen, copy room, IT and open area.  360  Now  If elevator lobby, glass conference room, small conference room, eleven (11) private offices, lipen for cubes.  400  Now  (2) conference rooms, fourteen (14) private offices, kitchen, production room, IT/storage |