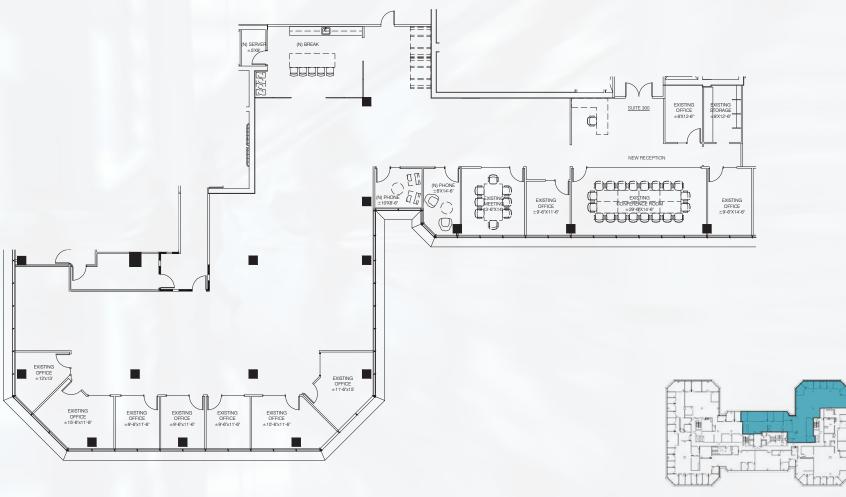

| 201                                                                  | Now                                                                                                                                                                                                                                                                                                                                                                                                             | AVAILAE                                                                                                                                                                                                                                                                                                                                                                                                                                                                                                                                                                                                                                                                                                                                                                                                                                                                                                                                       |
|----------------------------------------------------------------------|-----------------------------------------------------------------------------------------------------------------------------------------------------------------------------------------------------------------------------------------------------------------------------------------------------------------------------------------------------------------------------------------------------------------|-----------------------------------------------------------------------------------------------------------------------------------------------------------------------------------------------------------------------------------------------------------------------------------------------------------------------------------------------------------------------------------------------------------------------------------------------------------------------------------------------------------------------------------------------------------------------------------------------------------------------------------------------------------------------------------------------------------------------------------------------------------------------------------------------------------------------------------------------------------------------------------------------------------------------------------------------|
| nding, two private offices and open area                             |                                                                                                                                                                                                                                                                                                                                                                                                                 | SUITES                                                                                                                                                                                                                                                                                                                                                                                                                                                                                                                                                                                                                                                                                                                                                                                                                                                                                                                                        |
| <b>550</b> es, storage/copy room and open bullper                    | Now narea.                                                                                                                                                                                                                                                                                                                                                                                                      |                                                                                                                                                                                                                                                                                                                                                                                                                                                                                                                                                                                                                                                                                                                                                                                                                                                                                                                                               |
| <b>100-B</b> area.                                                   | June 2018                                                                                                                                                                                                                                                                                                                                                                                                       |                                                                                                                                                                                                                                                                                                                                                                                                                                                                                                                                                                                                                                                                                                                                                                                                                                                                                                                                               |
| <b>507</b> d three (3) private offices and cube area                 | <b>Now</b><br>a.                                                                                                                                                                                                                                                                                                                                                                                                |                                                                                                                                                                                                                                                                                                                                                                                                                                                                                                                                                                                                                                                                                                                                                                                                                                                                                                                                               |
| <b>403</b> om, three (3) private offices, kitchen and                | <b>Now</b> d open bullpen.                                                                                                                                                                                                                                                                                                                                                                                      |                                                                                                                                                                                                                                                                                                                                                                                                                                                                                                                                                                                                                                                                                                                                                                                                                                                                                                                                               |
| <b>504</b><br>es, glass walled conference room, kitche               | Now<br>en and IT room. Fifth floor corner suite with                                                                                                                                                                                                                                                                                                                                                            |                                                                                                                                                                                                                                                                                                                                                                                                                                                                                                                                                                                                                                                                                                                                                                                                                                                                                                                                               |
| <b>100-A</b><br>vith premium glass line and low bay-dep              | <b>June 2018</b> oths.                                                                                                                                                                                                                                                                                                                                                                                          |                                                                                                                                                                                                                                                                                                                                                                                                                                                                                                                                                                                                                                                                                                                                                                                                                                                                                                                                               |
| off elevator lobby. Private offices on glas                          | Now room, kitchen, server room, bullpen and generous sline have full-height glass walls. Interior large private                                                                                                                                                                                                                                                                                                 |                                                                                                                                                                                                                                                                                                                                                                                                                                                                                                                                                                                                                                                                                                                                                                                                                                                                                                                                               |
| 220                                                                  | August 2018                                                                                                                                                                                                                                                                                                                                                                                                     |                                                                                                                                                                                                                                                                                                                                                                                                                                                                                                                                                                                                                                                                                                                                                                                                                                                                                                                                               |
| ate offices, two (2) conference rooms,                               | kitchen, copy room, IT and open area.                                                                                                                                                                                                                                                                                                                                                                           |                                                                                                                                                                                                                                                                                                                                                                                                                                                                                                                                                                                                                                                                                                                                                                                                                                                                                                                                               |
| <b>360</b> ff elevator lobby, glass conference room llpen for cubes. | Now<br>n, small conference room, eleven (11) private offices,                                                                                                                                                                                                                                                                                                                                                   |                                                                                                                                                                                                                                                                                                                                                                                                                                                                                                                                                                                                                                                                                                                                                                                                                                                                                                                                               |
| 400 (2) conference rooms, fourteen (14) prige open office spaces.    | Now<br>vate offices, kitchen, production room, IT/storage                                                                                                                                                                                                                                                                                                                                                       | T                                                                                                                                                                                                                                                                                                                                                                                                                                                                                                                                                                                                                                                                                                                                                                                                                                                                                                                                             |
|                                                                      | 100-B area.  507 and three (3) private offices and cube area  403 om, three (3) private offices, kitchen and 504 es, glass walled conference room, kitche 100-A vith premium glass line and low bay-dep 200 ces, full-height glass walled conference off elevator lobby. Private offices on glas rivate offices, two (2) conference rooms, 360 eff elevator lobby, glass conference rooms allpen for cubes. 400 | area.  100-B  June 2018  area.  Now  Id three (3) private offices and cube area.  403  Now  In three (3) private offices, kitchen and open bullpen.  504  Now  In three (3) private offices, kitchen and open bullpen.  504  Now  In three (3) private offices, kitchen and open bullpen.  504  Now  In three (3) private offices, kitchen and IT room. Fifth floor corner suite with  100-A  June 2018  In the private offices and low bay-depths.  200  Now  In three in the private offices on glassline have full-height glass walls. Interior large private ivate office.  220  August 2018  In the interior large private ivate offices, two (2) conference rooms, kitchen, copy room, IT and open area.  360  Now  If elevator lobby, glass conference room, small conference room, eleven (11) private offices, lipen for cubes.  400  Now  (2) conference rooms, fourteen (14) private offices, kitchen, production room, IT/storage |