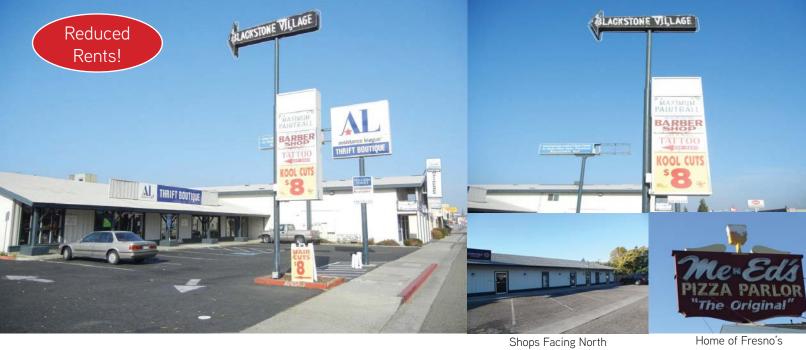

## Blackstone Village Shopping Center

Colliers

SWC BLACKSTONE AND SANTA ANA AVENUES, FRESNO, CALIFORNIA

Fresno's Historic "Blackstone Village Shopping Center" SWC of Blackstone and Santa Ana Avenues, just South of Shaw Fresno, California

## Blackstone Village Shopping Center

SWC BLACKSTONE AND SANTA ANA AVENUES, FRESNO, CALIFORNIA

Location: Southwest corner of Blackstone Avenue and Santa Ana Avenue, Fresno, California.

Available Space: 700 SF

Zoning: CMX (Mixed Use)

Co-Tenants: Me-N-Ed's Pizza (Fresno's original Me-N-Ed's location), Maximum Paint Ball.

Customer Demographics: Population Avg. HH Income Daytime Population
1 Mile: 13,873 \$56,955 10,703