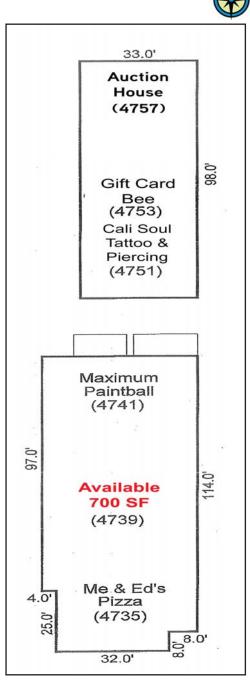

## Blackstone Village Shopping Center

SWC BLACKSTONE AND SANTA ANA AVENUES, FRESNO, CALIFORNIA

Location: Southwest corner of Blackstone Avenue and Santa Ana Avenue, Fresno, California.

Available Space: 700 SF

Zoning: CMX (Mixed Use)

Co-Tenants: Me-N-Ed's Pizza (Fresno's original Me-N-Ed's location), Maximum Paint Ball.

Customer Demographics: Population Avg. HH Income Daytime Population
1 Mile: 13,873 \$56,955 10,703

## Blackstone Village Shopping Center

SWC BLACKSTONE AND SANTA ANA AVENUES, FRESNO, CALIFORNIA

4735 - 4757 N. Blackstone