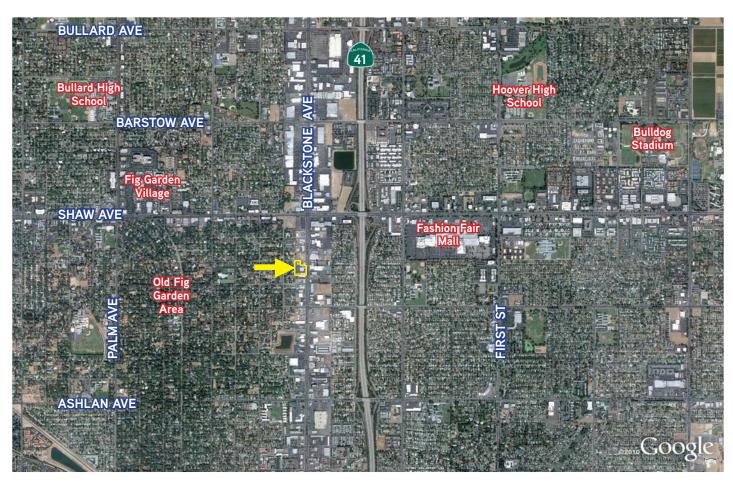

## Blackstone Village Shopping Center

SWC BLACKSTONE AND SANTA ANA AVENUES, FRESNO, CALIFORNIA

Location: Southwest corner of Blackstone Avenue and Santa Ana Avenue, Fresno, California.

Available Space: 700 SF