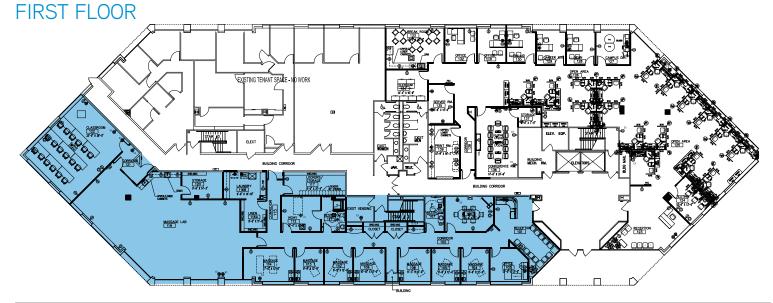

## **SNAPSHOT**

| Building Type    | Office           |
|------------------|------------------|
| Available SF     |                  |
| 1st Floor        | 6,142 SF         |
| 2nd Floor        | <u>19,100 SF</u> |
| Total            | 25,242 SF        |
| Lease Rate       | \$11.95 per RSF  |
| Sublease Expires | July 31, 2019    |

## **KEY HIGHLIGHTS**

- > First & second floor space available for sublease
- > Available immediately
- > Monument & highway signage available
- > High visibility from I-75 with immediate ingress/egress to the highway
- > Abundant on-site parking
- > Located within the I-275 beltway
- > Corporate campus setting in central Cincinnati; only 14 miles from downtown