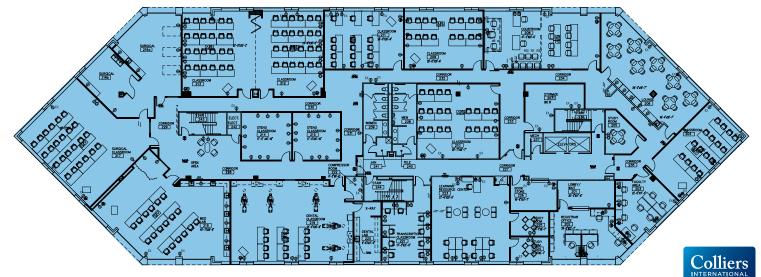

## **SNAPSHOT**

| Building Type    | Office           |
|------------------|------------------|
| Available SF     |                  |
| 1st Floor        | 6,142 SF         |
| 2nd Floor        | <u>19,100 SF</u> |
| Total            | 25,242 SF        |
| Lease Rate       | \$11.95 per RSF  |
| Sublease Expires | July 31, 2019    |

#### SECOND FLOOR

This document/email has been prepared by Colliers International for advertising and general information only. Colliers International makes no guarantees, representations or warranties of any kind, expressed or implied, regarding the information including, but not limited to, warranties of content, accuracy and reliability. Any interested party should undertake their own inquiries as to the accuracy of the information. Colliers International excludes unequivocally all inferred or implied terms, conditions and warranties arising form document and excludes all liability for loss and damages arising therefrom. This publication is the copyrighted property of Colliers International and /or its licensor(s). © 2016. All rights reserved. This communication is not intended to cause or induce breach of an existing listing agreement.