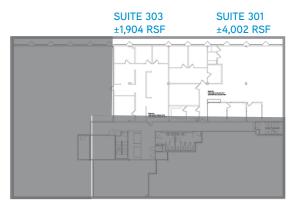

FOR LEASE 220, 240, 246 STONERIDGE DRIVE // Columbia // SC

STONERIDGE OFFICE PARK

220, 240, 246 STONERIDGE DR.

COLUMBIA, SC

Three multi-tenant office buildings in St. Andrews submarket for Lease



STONERIDGE STONERIDGE





Colliers International
1301 Gervais Street, Suite 600
Columbia, SC 29201
colliers.com/southcarolina

Henry Roe Vice President +1 803 401 4283 henry.roe@colliers.com Philip W Vann Brokerage Associate +1 803 401 4254 philip.vann@colliers.com

### 220 STONERIDGE

#### SUITE 300 ±4,017 RSF



# 240 STONERIDGE





## 246 STONERIDGE





### **BUILDING AMENITIES**

Stoneridge Office Park office buildings provide prominent signage opportunities and have ample available parking, with excellent visibility from I-126. The area is ±185,094 square feet and located ±2 minutes from Columbia. A leasing and management office are onsite. Building conference rooms and a training center are available. The recently renovated available spaces include office suites to full floors.

\$16.50 -



This document has been prepared by Colliers International for advertising and general information only. Colliers International makes no guarantees, representations or warranties of any kind, expressed or implied, regarding the information including, but not limited to, warranties of content, accuracy and reliability. Any