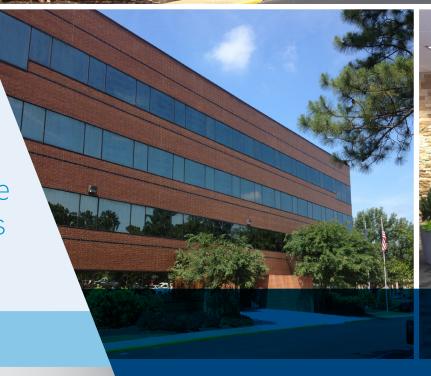

FOR LEASE 220, 240, 246 STONERIDGE DRIVE // Columbia // SC

STONERIDGE OFFICE PARK

220, 240, 246 STONERIDGE DR.

COLUMBIA, SC

Three multi-tenant office buildings in St. Andrews submarket for Lease

STONERIDGE STONERIDGE

### **BUILDING AMENITIES**

Stoneridge Office Park office buildings provide prominent signage opportunities and have ample available parking, with excellent visibility from I-126. The area is ±185,094 square feet and located ±2 minutes from Columbia. A leasing and management office are onsite. Building conference rooms and a training center are available. The recently renovated available spaces include office suites to full floors.