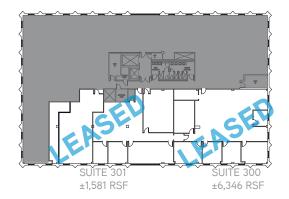

FOR LEASE 220, 240, 246 STONERIDGE DRIVE // Columbia // SC

STONERIDGE OFFICE PARK

220, 240, 246 STONERIDGE DR.

COLUMBIA, SC

Three multi-tenant office buildings in St. Andrews submarket for Lease



STONERIDGE STONERIDGE





Colliers International
1301 Gervais Street, Suite 600
Columbia, SC 29201
colliers.com/southcarolina

Henry Roe Vice President +1 803 401 4283 henry.roe@colliers.com Philip W Vann Brokerage Associate +1 803 401 4254 philip.vann@colliers.com

### 220 STONERIDGE

#### SUITE 300 ±4,017 RSF



# 240 STONERIDGE





## 246 STONERIDGE





### **BUILDING AMENITIES**

Stoneridge Office Park office buildings provide prominent signage opportunities and have ample available parking, with excellent visibility from I-126. The area is ±185,094 square feet and located ±2 minutes from Columbia. A leasing and management office are onsite. Building conference rooms and a training center are available. The recently renovated available spaces include office suites to full floors.

\$16.50 -



This document has been prepared by Colliers International for advertising and general information only. Colliers International makes no guarantees, representations or warranties of any kind, expressed or implied, regarding the information including, but not limited to, warranties of content, accuracy and reliability. Any interested party should u