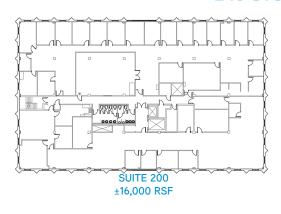

FOR LEASE 220, 240, 246 STONERIDGE DRIVE // Columbia // SC

STONERIDGE OFFICE PARK

220, 240, 246 STONERIDGE DR.

COLUMBIA, SC

Three multi-tenant office buildings in St. Andrews submarket for Lease



STONERIDGE STONERIDGE





Colliers International
1301 Gervais Street, Suite 600
Columbia, SC 29201
colliers.com/southcarolina

Henry Roe Vice President +1 803 401 4283 henry.roe@colliers.com Philip W Vann Brokerage Associate +1 803 401 4254 philip.vann@colliers.com

### 220 STONERIDGE

#### SUITE 300 ±4,017 RSF



# 240 STONERIDGE





## 246 STONERIDGE





### **BUILDING AMENITIES**

Stoneridge Office Park office buildings provide prominent signage opportunities and have ample available parking, with excellent visibility from I-126. The area is ±185,094 square feet and located ±2 minutes from Columbia. A leasing and management office are onsite. Building conference rooms and a training center are available. The recently renovated available spaces include office suites to full floors.

\$16.50 -



This document has been prepared by Colliers International for advertising and general information only. Colliers International makes no guarantees, representations or warranties of any kind, expressed or implied, regarding the information including, but not limited to, warranties of content, accuracy and reliability. Any interested party should