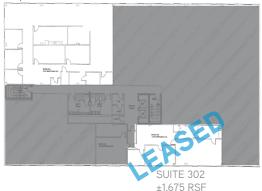

FOR LEASE 220, 240, 246 STONERIDGE DRIVE // Columbia // SC

STONERIDGE OFFICE PARK

220, 240, 246 STONERIDGE DR.

COLUMBIA, SC

Three multi-tenant office buildings in St. Andrews submarket for Lease



STONERIDGE STONERIDGE





Colliers International
1301 Gervais Street, Suite 600
Columbia, SC 29201
colliers.com/southcarolina

Henry Roe Vice President +1 803 401 4283 henry.roe@colliers.com Philip W Vann Brokerage Associate +1 803 401 4254 philip.vann@colliers.com

### 220 STONERIDGE

#### SUITE 300 ±4,017 RSF



# 240 STONERIDGE





## 246 STONERIDGE





### **BUILDING AMENITIES**

Stoneridge Office Park office buildings provide prominent signage opportunities and have ample available parking, with excellent visibility from I-126. The area is ±185,094 square feet and located ±2 minutes from Columbia. A leasing and management office are onsite. Building conference rooms and a training center are available. The recently renovated available spaces include office suites to full floors.

\$16.50 -



This document has been prepared by Colliers International for advertising and general information only. Colliers International makes no guarantees, representations or warranties of any kind, expressed or implied, regarding the information including, but not limited to, warranties of content, accuracy a