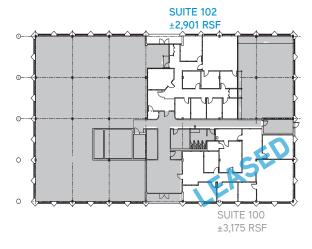

FOR LEASE 220, 240, 246 STONERIDGE DRIVE // Columbia // SC

STONERIDGE OFFICE PARK

220, 240, 246 STONERIDGE DR.

COLUMBIA, SC

Three multi-tenant office buildings in St. Andrews submarket for Lease



STONERIDGE STONERIDGE





Colliers International
1301 Gervais Street, Suite 600
Columbia, SC 29201
colliers.com/southcarolina

Henry Roe Vice President +1 803 401 4283 henry.roe@colliers.com Philip W Vann Brokerage Associate +1 803 401 4254 philip.vann@colliers.com

### 220 STONERIDGE

#### SUITE 300 ±4,017 RSF



# 240 STONERIDGE





## 246 STONERIDGE





### **BUILDING AMENITIES**

Stoneridge Office Park office buildings provide prominent signage opportunities and have ample available parking, with excellent visibility from I-126. The area is ±185,094 square feet and located ±2 minutes from Columbia. A leasing and management office are onsite. Building conference rooms and a training center are available. The recently renovated available spaces include office suites to full floors.

\$16.50 -



This document has been prepared by Colliers International for advertising and general information only. Colliers International makes no guarantees, representations or warranties of any kind, expressed or implied, regarding the information including, but not limited to, warranties of content, accuracy and reliability. Any in