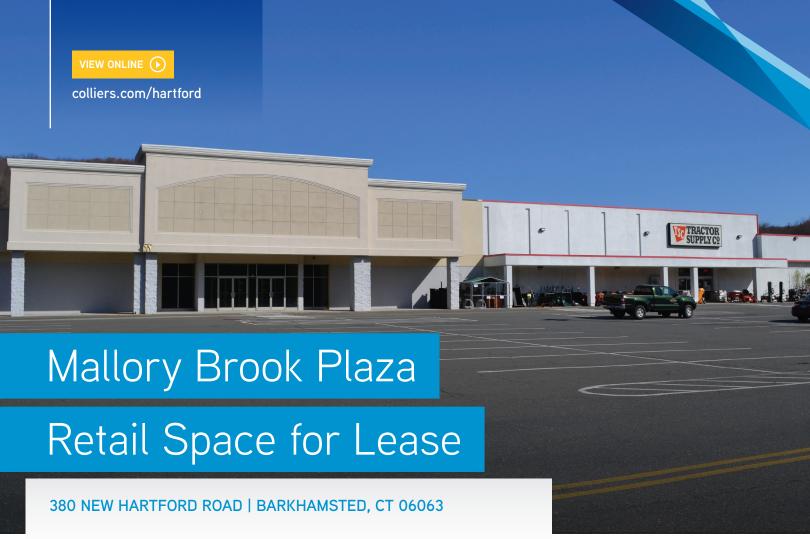

Colliers International is pleased to present 380 New Hartford Road, a 116,640 square foot community center with 50,987 square feet available for lease. This property is situated on 14.77 acres with a 5.98/1000 parking ratio.

### **FEATURES**

- 116,640 SF community center with 50,987 SF for lease
- 580 parking spaces (5.98/1000)
- 891' frontage on New Hartford Rd
- Traffic count: 13,640 VPD
- 14.77 acres
- Signage & dedicated turn lane