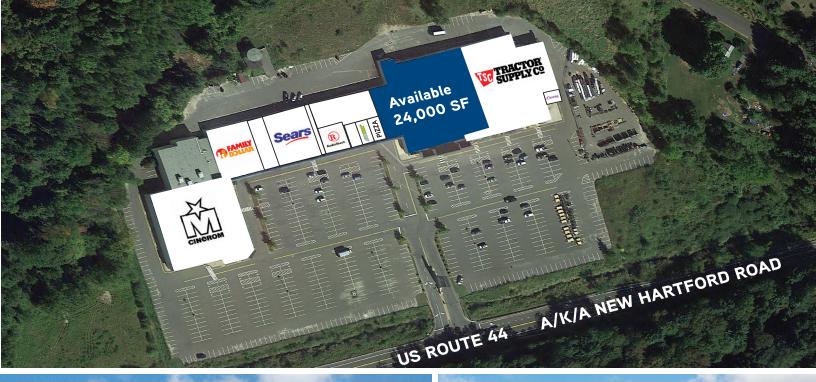

- Space 1 is 2,200 SF
- Space 2 is 1,300 SF
- Space 3 is 24,300 SF
- Space 4 is 23,487 SF

Contact