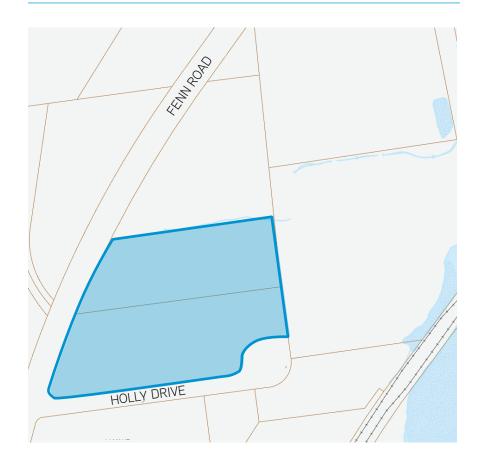

unt: 27.700 VPD
- > 200+ parking
- > CCSU, West Farms Mall, CT Fastrak
- > Tenant income of \$90,000 NOI (11,500 SF)
- > Sale Price: \$5,000,000

#### **DIRECTIONS**

From Hartford, take I-84 West. Take Exit #39A for CT-9 South. At Exit #29, take ramp right for Ella Grasso Blvd toward Newington. Turn left onto Ella Grasso Road. Bear left onto Fenn Road.

## 80 Fenn Rd & 36 Holly Dr > Demographics

|         | Pop.    | НН     | Avg HH \$ |
|---------|---------|--------|-----------|
| 1 Mile  | 6,548   | 1,983  | \$70,850  |
| 3 Miles | 94,210  | 37,178 | \$66,830  |
| 5 Miles | 241,027 | 94,077 | \$72,852  |

#### TRAFFIC COUNTS

Fenn Road & Barbour Road S 14,100 VPD

Fenn Road & Barbour Road N 27,700 VDP

State Hwy 9 & Ellagrasso Road 19,800 VDP

# 80 Fenn Rd & 36 Holly Dr > GIS Mapping





### Contact Us

AGENT: DAVID RICHARD 860 616 4026 HARTFORD, CT david.richard@colliers.com

COLLIERS INTERNATIONAL 864 Wethersfield Avenue Hartford, CT 06114 860 249 6521 Main 860 247 4067 Fax

www.colliers.com/hartford