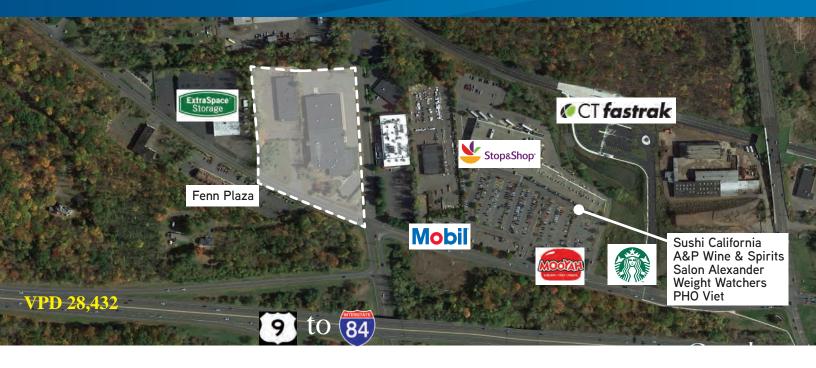

### 80 Fenn Road & 36 Holly Drive

Colliers International is pleased to present a +/-7 acre retail site in Newington, Connecticut. This site is a high-traffic location near the Newington and West Hartford border, with high density housing in the area. This parcel is located next to Central State University and a new CTFastrak location.

### Property Highlights

- > +/-7 acres for sale
- Two buildings:65,000 SF existing building19,000 SF existing building
- > 500' frontage on Fenn Road
- > Signalized intersection
- > Traffic Count: 27.700 VPD
- > 200+ parking
- > CCSU, West Farms Mall, CT Fastrak
- > Tenant income of \$90,000 NOI (11,500 SF)
- > Sale Price: \$5,000,000

#### TRAFFIC COUNTS

Fenn Road & Barbour Road S 14,100 VPD

Fenn Road & Barbour Road N 27,700 VDP

State Hwy 9 & Ellagrasso Road 19,800 VDP