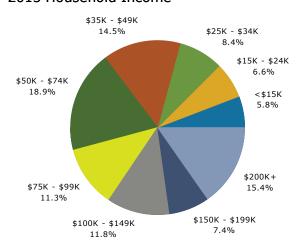

Latitude: 44.94671 Longitude: -93.32167

| Summary                                    | Cei       | nsus 2010 |           | 2015    |              |     |
|--------------------------------------------|-----------|-----------|-----------|---------|--------------|-----|
| Population                                 |           | 11,962    |           | 12,600  |              | 1   |
| Households                                 |           | 6,502     |           | 6,906   |              |     |
| Families                                   |           | 2,224     |           | 2,338   |              |     |
| Average Household Size                     |           | 1.81      |           | 1.80    |              |     |
| Owner Occupied Housing Units               |           | 2,594     |           | 2,694   |              |     |
| Renter Occupied Housing Units              |           | 3,908     |           | 4,213   |              |     |
| Median Age                                 |           | 34.3      |           | 34.9    |              |     |
| Trends: 2015 - 2020 Annual Rate            |           | Area      |           | State   |              | Na  |
| Population                                 |           | 1.15%     |           | 0.67%   |              | (   |
| Households                                 |           | 1.23%     |           | 0.73%   |              | (   |
| Families                                   |           | 1.19%     |           | 0.65%   |              | (   |
| Owner HHs                                  |           | 0.87%     |           | 0.71%   |              | (   |
| Median Household Income                    |           | 3.42%     |           | 3.18%   |              | - 2 |
|                                            |           | 0270      | 20        | )15     | 20           | 020 |
| Households by Income                       |           |           | Number    | Percent | Number       | P   |
| <\$15,000                                  |           |           | 402       | 5.8%    | 366          |     |
| \$15,000 - \$24,999                        |           |           | 455       | 6.6%    | 320          |     |
| \$25,000 - \$24,999                        |           |           | 577       | 8.4%    | 460          |     |
| \$35,000 - \$34,999                        |           |           | 998       | 14.5%   | 904          |     |
| \$50,000 - \$44,999<br>\$50,000 - \$74,999 |           |           | 1,308     | 18.9%   |              |     |
| \$75,000 - \$74,999<br>\$75,000 - \$99,999 |           |           | 779       | 11.3%   | 1,381<br>943 |     |
|                                            |           |           |           |         |              |     |
| \$100,000 - \$149,999                      |           |           | 812       | 11.8%   | 1,035        |     |
| \$150,000 - \$199,999                      |           |           | 513       | 7.4%    | 623          | -   |
| \$200,000+                                 |           |           | 1,062     | 15.4%   | 1,311        |     |
| Median Household Income                    |           |           | \$67,745  |         | \$80,131     |     |
| Average Household Income                   |           |           | \$110,031 |         | \$128,506    |     |
| Per Capita Income                          |           |           | \$60,956  |         | \$71,484     |     |
|                                            | Census 20 | 010       | 20        | 15      | 20           | 020 |
| Population by Age                          | Number    | Percent   | Number    | Percent | Number       | Р   |
| 0 - 4                                      | 526       | 4.4%      | 507       | 4.0%    | 548          |     |
| 5 - 9                                      | 485       | 4.1%      | 486       | 3.9%    | 486          |     |
| 10 - 14                                    | 406       | 3.4%      | 498       | 4.0%    | 456          |     |
| 15 - 19                                    | 321       | 2.7%      | 443       | 3.5%    | 445          |     |
| 20 - 24                                    | 1,122     | 9.4%      | 980       | 7.8%    | 1,274        |     |
| 25 - 34                                    | 3,290     | 27.5%     | 3,406     | 27.0%   | 3,389        |     |
| 35 - 44                                    | 1,541     | 12.9%     | 1,687     | 13.4%   | 2,038        |     |
| 45 - 54                                    | 1,482     | 12.4%     | 1,463     | 11.6%   | 1,383        |     |
| 55 - 64                                    | 1,454     | 12.2%     | 1,489     | 11.8%   | 1,390        |     |
| 65 - 74                                    | 601       | 5.0%      | 921       | 7.3%    | 1,165        |     |
| 75 - 84                                    | 399       | 3.3%      | 399       | 3.2%    | 463          |     |
| 85+                                        | 334       | 2.8%      | 321       | 2.5%    | 304          |     |
|                                            | Census 20 |           |           | 2.5 %   |              | 020 |
| Race and Ethnicity                         | Number    | Percent   | Number    | Percent | Number       | Р   |
| White Alone                                | 10,640    | 89.0%     | 11,022    | 87.5%   | 11,431       |     |
| Black Alone                                | 433       | 3.6%      | 513       | 4.1%    | 621          |     |
| American Indian Alone                      | 41        | 0.3%      | 42        | 0.3%    | 43           |     |
| Asian Alone                                | 460       | 3.8%      | 570       | 4.5%    | 704          |     |
| Pacific Islander Alone                     | 2         | 0.0%      | 3         | 0.0%    | 3            |     |
| Some Other Race Alone                      | 110       | 0.9%      | 125       | 1.0%    | 148          |     |
| Two or More Races                          | 275       | 2.3%      | 327       | 2.6%    | 391          |     |
|                                            | 2,3       | 2.5 /0    | 32,       | 2.5 /0  | 551          |     |
|                                            |           |           |           |         |              |     |

### 2015 Household Income