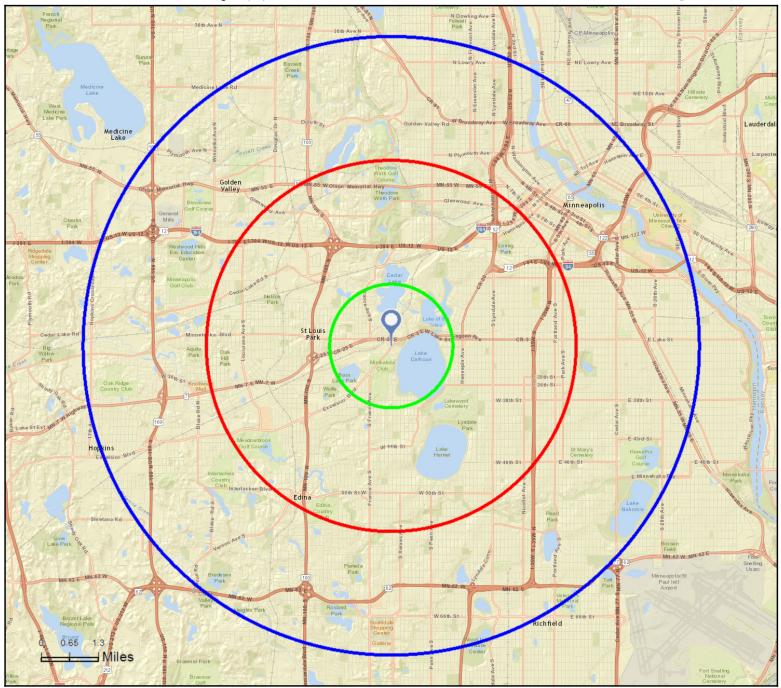

# Site Map

3060 Excelsior Blvd, Minneapolis, Minnesota, 55416 2 3060 Excelsior Blvd, Minneapolis, Minnesota, 55416 Rings: 1, 3, 5 mile radii

Prepared by Candis Nord-Sheptak

Latitude: 44.94671 Longitude: -93.32167