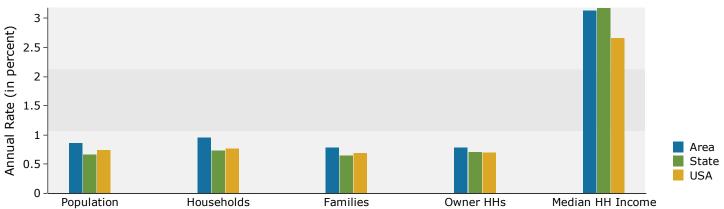

Latitude: 44.94671 Longitude: -93.32167

| Summary                                    | Cei       | nsus 2010 |           | 2015    |              |     |
|--------------------------------------------|-----------|-----------|-----------|---------|--------------|-----|
| Population                                 |           | 11,962    |           | 12,600  |              | 1   |
| Households                                 |           | 6,502     |           | 6,906   |              |     |
| Families                                   |           | 2,224     |           | 2,338   |              |     |
| Average Household Size                     |           | 1.81      |           | 1.80    |              |     |
| Owner Occupied Housing Units               |           | 2,594     |           | 2,694   |              |     |
| Renter Occupied Housing Units              |           | 3,908     |           | 4,213   |              |     |
| Median Age                                 |           | 34.3      |           | 34.9    |              |     |
| Trends: 2015 - 2020 Annual Rate            |           | Area      |           | State   |              | Na  |
| Population                                 |           | 1.15%     |           | 0.67%   |              | (   |
| Households                                 |           | 1.23%     |           | 0.73%   |              | (   |
| Families                                   |           | 1.19%     |           | 0.65%   |              | (   |
| Owner HHs                                  |           | 0.87%     |           | 0.71%   |              | (   |
| Median Household Income                    |           | 3.42%     |           | 3.18%   |              | - 2 |
|                                            |           | 0270      | 20        | )15     | 20           | 020 |
| Households by Income                       |           |           | Number    | Percent | Number       | P   |
| <\$15,000                                  |           |           | 402       | 5.8%    | 366          |     |
| \$15,000 - \$24,999                        |           |           | 455       | 6.6%    | 320          |     |
| \$25,000 - \$24,999                        |           |           | 577       | 8.4%    | 460          |     |
| \$35,000 - \$34,999                        |           |           | 998       | 14.5%   | 904          |     |
| \$50,000 - \$44,999<br>\$50,000 - \$74,999 |           |           | 1,308     | 18.9%   |              |     |
| \$75,000 - \$74,999<br>\$75,000 - \$99,999 |           |           | 779       | 11.3%   | 1,381<br>943 |     |
|                                            |           |           |           |         |              |     |
| \$100,000 - \$149,999                      |           |           | 812       | 11.8%   | 1,035        |     |
| \$150,000 - \$199,999                      |           |           | 513       | 7.4%    | 623          | -   |
| \$200,000+                                 |           |           | 1,062     | 15.4%   | 1,311        |     |
| Median Household Income                    |           |           | \$67,745  |         | \$80,131     |     |
| Average Household Income                   |           |           | \$110,031 |         | \$128,506    |     |
| Per Capita Income                          |           |           | \$60,956  |         | \$71,484     |     |
|                                            | Census 20 | 010       | 20        | 15      | 20           | 020 |
| Population by Age                          | Number    | Percent   | Number    | Percent | Number       | Р   |
| 0 - 4                                      | 526       | 4.4%      | 507       | 4.0%    | 548          |     |
| 5 - 9                                      | 485       | 4.1%      | 486       | 3.9%    | 486          |     |
| 10 - 14                                    | 406       | 3.4%      | 498       | 4.0%    | 456          |     |
| 15 - 19                                    | 321       | 2.7%      | 443       | 3.5%    | 445          |     |
| 20 - 24                                    | 1,122     | 9.4%      | 980       | 7.8%    | 1,274        |     |
| 25 - 34                                    | 3,290     | 27.5%     | 3,406     | 27.0%   | 3,389        |     |
| 35 - 44                                    | 1,541     | 12.9%     | 1,687     | 13.4%   | 2,038        |     |
| 45 - 54                                    | 1,482     | 12.4%     | 1,463     | 11.6%   | 1,383        |     |
| 55 - 64                                    | 1,454     | 12.2%     | 1,489     | 11.8%   | 1,390        |     |
| 65 - 74                                    | 601       | 5.0%      | 921       | 7.3%    | 1,165        |     |
| 75 - 84                                    | 399       | 3.3%      | 399       | 3.2%    | 463          |     |
| 85+                                        | 334       | 2.8%      | 321       | 2.5%    | 304          |     |
|                                            | Census 20 |           |           | 2.5 %   |              | 020 |
| Race and Ethnicity                         | Number    | Percent   | Number    | Percent | Number       | Р   |
| White Alone                                | 10,640    | 89.0%     | 11,022    | 87.5%   | 11,431       |     |
| Black Alone                                | 433       | 3.6%      | 513       | 4.1%    | 621          |     |
| American Indian Alone                      | 41        | 0.3%      | 42        | 0.3%    | 43           |     |
| Asian Alone                                | 460       | 3.8%      | 570       | 4.5%    | 704          |     |
| Pacific Islander Alone                     | 2         | 0.0%      | 3         | 0.0%    | 3            |     |
| Some Other Race Alone                      | 110       | 0.9%      | 125       | 1.0%    | 148          |     |
| Two or More Races                          | 275       | 2.3%      | 327       | 2.6%    | 391          |     |
|                                            | 2,3       | 2.5 /0    | 32,       | 2.5 /0  | 551          |     |
|                                            |           |           |           |         |              |     |

### Trends 2015-2020