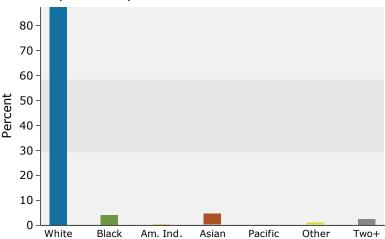

Latitude: 44.94671 Longitude: -93.32167

| Summary                                    | Cei       | nsus 2010 |           | 2015    |              |     |
|--------------------------------------------|-----------|-----------|-----------|---------|--------------|-----|
| Population                                 |           | 11,962    |           | 12,600  |              | 1   |
| Households                                 |           | 6,502     |           | 6,906   |              |     |
| Families                                   |           | 2,224     |           | 2,338   |              |     |
| Average Household Size                     |           | 1.81      |           | 1.80    |              |     |
| Owner Occupied Housing Units               |           | 2,594     |           | 2,694   |              |     |
| Renter Occupied Housing Units              |           | 3,908     |           | 4,213   |              |     |
| Median Age                                 |           | 34.3      |           | 34.9    |              |     |
| Trends: 2015 - 2020 Annual Rate            |           | Area      |           | State   |              | Na  |
| Population                                 |           | 1.15%     |           | 0.67%   |              | (   |
| Households                                 |           | 1.23%     |           | 0.73%   |              | (   |
| Families                                   |           | 1.19%     |           | 0.65%   |              | (   |
| Owner HHs                                  |           | 0.87%     |           | 0.71%   |              | (   |
| Median Household Income                    |           | 3.42%     |           | 3.18%   |              | - 2 |
|                                            |           | 0270      | 20        | )15     | 20           | 020 |
| Households by Income                       |           |           | Number    | Percent | Number       | P   |
| <\$15,000                                  |           |           | 402       | 5.8%    | 366          |     |
| \$15,000 - \$24,999                        |           |           | 455       | 6.6%    | 320          |     |
| \$25,000 - \$24,999                        |           |           | 577       | 8.4%    | 460          |     |
| \$35,000 - \$34,999                        |           |           | 998       | 14.5%   | 904          |     |
| \$50,000 - \$44,999<br>\$50,000 - \$74,999 |           |           | 1,308     | 18.9%   |              |     |
| \$75,000 - \$74,999<br>\$75,000 - \$99,999 |           |           | 779       | 11.3%   | 1,381<br>943 |     |
|                                            |           |           |           |         |              |     |
| \$100,000 - \$149,999                      |           |           | 812       | 11.8%   | 1,035        |     |
| \$150,000 - \$199,999                      |           |           | 513       | 7.4%    | 623          | -   |
| \$200,000+                                 |           |           | 1,062     | 15.4%   | 1,311        |     |
| Median Household Income                    |           |           | \$67,745  |         | \$80,131     |     |
| Average Household Income                   |           |           | \$110,031 |         | \$128,506    |     |
| Per Capita Income                          |           |           | \$60,956  |         | \$71,484     |     |
|                                            | Census 20 | 010       | 20        | 15      | 20           | 020 |
| Population by Age                          | Number    | Percent   | Number    | Percent | Number       | Р   |
| 0 - 4                                      | 526       | 4.4%      | 507       | 4.0%    | 548          |     |
| 5 - 9                                      | 485       | 4.1%      | 486       | 3.9%    | 486          |     |
| 10 - 14                                    | 406       | 3.4%      | 498       | 4.0%    | 456          |     |
| 15 - 19                                    | 321       | 2.7%      | 443       | 3.5%    | 445          |     |
| 20 - 24                                    | 1,122     | 9.4%      | 980       | 7.8%    | 1,274        |     |
| 25 - 34                                    | 3,290     | 27.5%     | 3,406     | 27.0%   | 3,389        |     |
| 35 - 44                                    | 1,541     | 12.9%     | 1,687     | 13.4%   | 2,038        |     |
| 45 - 54                                    | 1,482     | 12.4%     | 1,463     | 11.6%   | 1,383        |     |
| 55 - 64                                    | 1,454     | 12.2%     | 1,489     | 11.8%   | 1,390        |     |
| 65 - 74                                    | 601       | 5.0%      | 921       | 7.3%    | 1,165        |     |
| 75 - 84                                    | 399       | 3.3%      | 399       | 3.2%    | 463          |     |
| 85+                                        | 334       | 2.8%      | 321       | 2.5%    | 304          |     |
|                                            | Census 20 |           |           | 2.5 %   |              | 020 |
| Race and Ethnicity                         | Number    | Percent   | Number    | Percent | Number       | Р   |
| White Alone                                | 10,640    | 89.0%     | 11,022    | 87.5%   | 11,431       |     |
| Black Alone                                | 433       | 3.6%      | 513       | 4.1%    | 621          |     |
| American Indian Alone                      | 41        | 0.3%      | 42        | 0.3%    | 43           |     |
| Asian Alone                                | 460       | 3.8%      | 570       | 4.5%    | 704          |     |
| Pacific Islander Alone                     | 2         | 0.0%      | 3         | 0.0%    | 3            |     |
| Some Other Race Alone                      | 110       | 0.9%      | 125       | 1.0%    | 148          |     |
| Two or More Races                          | 275       | 2.3%      | 327       | 2.6%    | 391          |     |
|                                            | 2,3       | 2.5 /0    | 32,       | 2.5 /0  | 551          |     |
|                                            |           |           |           |         |              |     |

### 2015 Population by Race

2015 Percent Hispanic Origin: 3.5%

Source: U.S. Census Bureau, Census 2010 Summary File 1. Esri forecasts for 2015 and 2020.

©2015 Esri Page 2 of 6

3060 Excelsior Blvd, Minneapolis, Minnesota, 55416 2 3060 Excelsior Blvd, Minneapolis, Minnesota, 55416 Ring: 3 mile radius