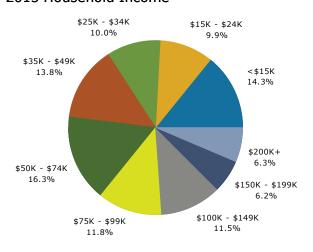

Latitude: 44.94671 Longitude: -93.32167

| Summary                                    | Cei       | nsus 2010 |           | 2015    |              |     |
|--------------------------------------------|-----------|-----------|-----------|---------|--------------|-----|
| Population                                 |           | 11,962    |           | 12,600  |              | 1   |
| Households                                 |           | 6,502     |           | 6,906   |              |     |
| Families                                   |           | 2,224     |           | 2,338   |              |     |
| Average Household Size                     |           | 1.81      |           | 1.80    |              |     |
| Owner Occupied Housing Units               |           | 2,594     |           | 2,694   |              |     |
| Renter Occupied Housing Units              |           | 3,908     |           | 4,213   |              |     |
| Median Age                                 |           | 34.3      |           | 34.9    |              |     |
| Trends: 2015 - 2020 Annual Rate            |           | Area      |           | State   |              | Na  |
| Population                                 |           | 1.15%     |           | 0.67%   |              | (   |
| Households                                 |           | 1.23%     |           | 0.73%   |              | (   |
| Families                                   |           | 1.19%     |           | 0.65%   |              | (   |
| Owner HHs                                  |           | 0.87%     |           | 0.71%   |              | (   |
| Median Household Income                    |           | 3.42%     |           | 3.18%   |              | - 2 |
|                                            |           | 0270      | 20        | )15     | 20           | 020 |
| Households by Income                       |           |           | Number    | Percent | Number       | P   |
| <\$15,000                                  |           |           | 402       | 5.8%    | 366          |     |
| \$15,000 - \$24,999                        |           |           | 455       | 6.6%    | 320          |     |
| \$25,000 - \$24,999                        |           |           | 577       | 8.4%    | 460          |     |
| \$35,000 - \$34,999                        |           |           | 998       | 14.5%   | 904          |     |
| \$50,000 - \$44,999<br>\$50,000 - \$74,999 |           |           | 1,308     | 18.9%   |              |     |
| \$75,000 - \$74,999<br>\$75,000 - \$99,999 |           |           | 779       | 11.3%   | 1,381<br>943 |     |
|                                            |           |           |           |         |              |     |
| \$100,000 - \$149,999                      |           |           | 812       | 11.8%   | 1,035        |     |
| \$150,000 - \$199,999                      |           |           | 513       | 7.4%    | 623          | -   |
| \$200,000+                                 |           |           | 1,062     | 15.4%   | 1,311        |     |
| Median Household Income                    |           |           | \$67,745  |         | \$80,131     |     |
| Average Household Income                   |           |           | \$110,031 |         | \$128,506    |     |
| Per Capita Income                          |           |           | \$60,956  |         | \$71,484     |     |
|                                            | Census 20 | 010       | 20        | 15      | 20           | 020 |
| Population by Age                          | Number    | Percent   | Number    | Percent | Number       | Р   |
| 0 - 4                                      | 526       | 4.4%      | 507       | 4.0%    | 548          |     |
| 5 - 9                                      | 485       | 4.1%      | 486       | 3.9%    | 486          |     |
| 10 - 14                                    | 406       | 3.4%      | 498       | 4.0%    | 456          |     |
| 15 - 19                                    | 321       | 2.7%      | 443       | 3.5%    | 445          |     |
| 20 - 24                                    | 1,122     | 9.4%      | 980       | 7.8%    | 1,274        |     |
| 25 - 34                                    | 3,290     | 27.5%     | 3,406     | 27.0%   | 3,389        |     |
| 35 - 44                                    | 1,541     | 12.9%     | 1,687     | 13.4%   | 2,038        |     |
| 45 - 54                                    | 1,482     | 12.4%     | 1,463     | 11.6%   | 1,383        |     |
| 55 - 64                                    | 1,454     | 12.2%     | 1,489     | 11.8%   | 1,390        |     |
| 65 - 74                                    | 601       | 5.0%      | 921       | 7.3%    | 1,165        |     |
| 75 - 84                                    | 399       | 3.3%      | 399       | 3.2%    | 463          |     |
| 85+                                        | 334       | 2.8%      | 321       | 2.5%    | 304          |     |
|                                            | Census 20 |           |           | 2.5 %   |              | 020 |
| Race and Ethnicity                         | Number    | Percent   | Number    | Percent | Number       | Р   |
| White Alone                                | 10,640    | 89.0%     | 11,022    | 87.5%   | 11,431       |     |
| Black Alone                                | 433       | 3.6%      | 513       | 4.1%    | 621          |     |
| American Indian Alone                      | 41        | 0.3%      | 42        | 0.3%    | 43           |     |
| Asian Alone                                | 460       | 3.8%      | 570       | 4.5%    | 704          |     |
| Pacific Islander Alone                     | 2         | 0.0%      | 3         | 0.0%    | 3            |     |
| Some Other Race Alone                      | 110       | 0.9%      | 125       | 1.0%    | 148          |     |
| Two or More Races                          | 275       | 2.3%      | 327       | 2.6%    | 391          |     |
|                                            | 2,3       | 2.5 /0    | 32,       | 2.5 /0  | 551          |     |
|                                            |           |           |           |         |              |     |

### 2015 Household Income