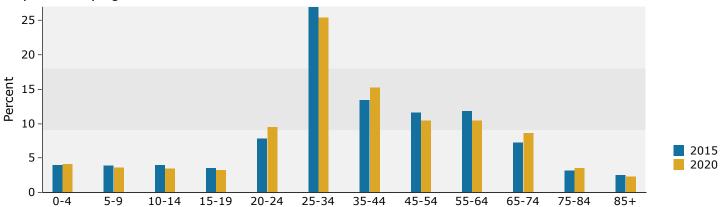

Latitude: 44.94671 Longitude: -93.32167

| Summary                                    | Cei       | nsus 2010 |           | 2015    |              |     |
|--------------------------------------------|-----------|-----------|-----------|---------|--------------|-----|
| Population                                 |           | 11,962    |           | 12,600  |              | 1   |
| Households                                 |           | 6,502     |           | 6,906   |              |     |
| Families                                   |           | 2,224     |           | 2,338   |              |     |
| Average Household Size                     |           | 1.81      |           | 1.80    |              |     |
| Owner Occupied Housing Units               |           | 2,594     |           | 2,694   |              |     |
| Renter Occupied Housing Units              |           | 3,908     |           | 4,213   |              |     |
| Median Age                                 |           | 34.3      |           | 34.9    |              |     |
| Trends: 2015 - 2020 Annual Rate            |           | Area      |           | State   |              | Na  |
| Population                                 |           | 1.15%     |           | 0.67%   |              | (   |
| Households                                 |           | 1.23%     |           | 0.73%   |              | (   |
| Families                                   |           | 1.19%     |           | 0.65%   |              | (   |
| Owner HHs                                  |           | 0.87%     |           | 0.71%   |              | (   |
| Median Household Income                    |           | 3.42%     |           | 3.18%   |              | - 2 |
|                                            |           | 0270      | 20        | )15     | 20           | 020 |
| Households by Income                       |           |           | Number    | Percent | Number       | P   |
| <\$15,000                                  |           |           | 402       | 5.8%    | 366          |     |
| \$15,000 - \$24,999                        |           |           | 455       | 6.6%    | 320          |     |
| \$25,000 - \$24,999                        |           |           | 577       | 8.4%    | 460          |     |
| \$35,000 - \$34,999                        |           |           | 998       | 14.5%   | 904          |     |
| \$50,000 - \$44,999<br>\$50,000 - \$74,999 |           |           | 1,308     | 18.9%   |              |     |
| \$75,000 - \$74,999<br>\$75,000 - \$99,999 |           |           | 779       | 11.3%   | 1,381<br>943 |     |
|                                            |           |           |           |         |              |     |
| \$100,000 - \$149,999                      |           |           | 812       | 11.8%   | 1,035        |     |
| \$150,000 - \$199,999                      |           |           | 513       | 7.4%    | 623          | -   |
| \$200,000+                                 |           |           | 1,062     | 15.4%   | 1,311        |     |
| Median Household Income                    |           |           | \$67,745  |         | \$80,131     |     |
| Average Household Income                   |           |           | \$110,031 |         | \$128,506    |     |
| Per Capita Income                          |           |           | \$60,956  |         | \$71,484     |     |
|                                            | Census 20 | 010       | 20        | 15      | 20           | 020 |
| Population by Age                          | Number    | Percent   | Number    | Percent | Number       | Р   |
| 0 - 4                                      | 526       | 4.4%      | 507       | 4.0%    | 548          |     |
| 5 - 9                                      | 485       | 4.1%      | 486       | 3.9%    | 486          |     |
| 10 - 14                                    | 406       | 3.4%      | 498       | 4.0%    | 456          |     |
| 15 - 19                                    | 321       | 2.7%      | 443       | 3.5%    | 445          |     |
| 20 - 24                                    | 1,122     | 9.4%      | 980       | 7.8%    | 1,274        |     |
| 25 - 34                                    | 3,290     | 27.5%     | 3,406     | 27.0%   | 3,389        |     |
| 35 - 44                                    | 1,541     | 12.9%     | 1,687     | 13.4%   | 2,038        |     |
| 45 - 54                                    | 1,482     | 12.4%     | 1,463     | 11.6%   | 1,383        |     |
| 55 - 64                                    | 1,454     | 12.2%     | 1,489     | 11.8%   | 1,390        |     |
| 65 - 74                                    | 601       | 5.0%      | 921       | 7.3%    | 1,165        |     |
| 75 - 84                                    | 399       | 3.3%      | 399       | 3.2%    | 463          |     |
| 85+                                        | 334       | 2.8%      | 321       | 2.5%    | 304          |     |
|                                            | Census 20 |           |           | 2.5 %   |              | 020 |
| Race and Ethnicity                         | Number    | Percent   | Number    | Percent | Number       | Р   |
| White Alone                                | 10,640    | 89.0%     | 11,022    | 87.5%   | 11,431       |     |
| Black Alone                                | 433       | 3.6%      | 513       | 4.1%    | 621          |     |
| American Indian Alone                      | 41        | 0.3%      | 42        | 0.3%    | 43           |     |
| Asian Alone                                | 460       | 3.8%      | 570       | 4.5%    | 704          |     |
| Pacific Islander Alone                     | 2         | 0.0%      | 3         | 0.0%    | 3            |     |
| Some Other Race Alone                      | 110       | 0.9%      | 125       | 1.0%    | 148          |     |
| Two or More Races                          | 275       | 2.3%      | 327       | 2.6%    | 391          |     |
|                                            | 2,3       | 2.5 /0    | 32,       | 2.5 /0  | 551          |     |
|                                            |           |           |           |         |              |     |

### Population by Age