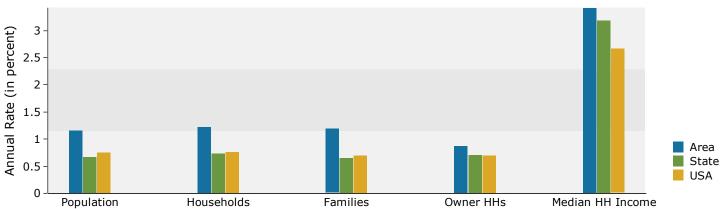

| 2         | 0.0%      | 3         | 0.0%    | 3            |     |
| Some Other Race Alone                      | 110       | 0.9%      | 125       | 1.0%    | 148          |     |
| Two or More Races                          | 275       | 2.3%      | 327       | 2.6%    | 391          |     |
|                                            | 2,3       | 2.5 /0    | 32,       | 2.5 /0  | 551          |     |
|                                            |           |           |           |         |              |     |

March 15, 2016

©2015 Esri Page 1 of 6



3060 Excelsior Blvd, Minneapolis, Minnesota, 55416 2 3060 Excelsior Blvd, Minneapolis, Minnesota, 55416 Ring: 1 mile radius

Prepared by Candis Nord-Sheptak

Latitude: 44.94671 Longitude: -93.32167

### Trends 2015-2020



### Population by Age



### 2015 Household Income



### 2015 Population by Race



2015 Percent Hispanic Origin: 3.5%

Source: U.S. Census Bureau, Census 2010 Summary File 1. Esri forecasts for 2015 and 2020.

©2015 Esri Page 2 of 6



3060 Excelsior Blvd, Minneapolis, Minnesota, 55416 2 3060 Excelsior Blvd, Minneapolis, Minnesota, 55416 Ring: 3 mile radius

Prepared by Candis Nord-Sheptak

Latitude: 44.94671 Longitude: -93.32167

| Summary                                    | Cei       | nsus 2010 |          | 2015    |                |          |
|--------------------------------------------|-----------|-----------|----------|---------|----------------|----------|
| Population                                 |           | 167,531   |          | 172,781 |                | 18       |
|