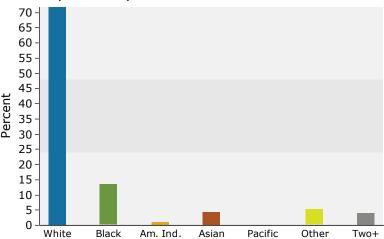

Latitude: 44.94671 Longitude: -93.32167

| Summary                                    | Cei       | nsus 2010 |           | 2015    |              |     |
|--------------------------------------------|-----------|-----------|-----------|---------|--------------|-----|
| Population                                 |           | 11,962    |           | 12,600  |              | 1   |
| Households                                 |           | 6,502     |           | 6,906   |              |     |
| Families                                   |           | 2,224     |           | 2,338   |              |     |
| Average Household Size                     |           | 1.81      |           | 1.80    |              |     |
| Owner Occupied Housing Units               |           | 2,594     |           | 2,694   |              |     |
| Renter Occupied Housing Units              |           | 3,908     |           | 4,213   |              |     |
| Median Age                                 |           | 34.3      |           | 34.9    |              |     |
| Trends: 2015 - 2020 Annual Rate            |           | Area      |           | State   |              | Na  |
| Population                                 |           | 1.15%     |           | 0.67%   |              | (   |
| Households                                 |           | 1.23%     |           | 0.73%   |              | (   |
| Families                                   |           | 1.19%     |           | 0.65%   |              | (   |
| Owner HHs                                  |           | 0.87%     |           | 0.71%   |              | (   |
| Median Household Income                    |           | 3.42%     |           | 3.18%   |              | - 2 |
|                                            |           | 0270      | 20        | )15     | 20           | 020 |
| Households by Income                       |           |           | Number    | Percent | Number       | P   |
| <\$15,000                                  |           |           | 402       | 5.8%    | 366          |     |
| \$15,000 - \$24,999                        |           |           | 455       | 6.6%    | 320          |     |
| \$25,000 - \$24,999                        |           |           | 577       | 8.4%    | 460          |     |
| \$35,000 - \$34,999                        |           |           | 998       | 14.5%   | 904          |     |
| \$50,000 - \$44,999<br>\$50,000 - \$74,999 |           |           | 1,308     | 18.9%   |              |     |
| \$75,000 - \$74,999<br>\$75,000 - \$99,999 |           |           | 779       | 11.3%   | 1,381<br>943 |     |
|                                            |           |           |           |         |              |     |
| \$100,000 - \$149,999                      |           |           | 812       | 11.8%   | 1,035        |     |
| \$150,000 - \$199,999                      |           |           | 513       | 7.4%    | 623          | -   |
| \$200,000+                                 |           |           | 1,062     | 15.4%   | 1,311        |     |
| Median Household Income                    |           |           | \$67,745  |         | \$80,131     |     |
| Average Household Income                   |           |           | \$110,031 |         | \$128,506    |     |
| Per Capita Income                          |           |           | \$60,956  |         | \$71,484     |     |
|                                            | Census 20 | 010       | 20        | 15      | 20           | 020 |
| Population by Age                          | Number    | Percent   | Number    | Percent | Number       | Р   |
| 0 - 4                                      | 526       | 4.4%      | 507       | 4.0%    | 548          |     |
| 5 - 9                                      | 485       | 4.1%      | 486       | 3.9%    | 486          |     |
| 10 - 14                                    | 406       | 3.4%      | 498       | 4.0%    | 456          |     |
| 15 - 19                                    | 321       | 2.7%      | 443       | 3.5%    | 445          |     |
| 20 - 24                                    | 1,122     | 9.4%      | 980       | 7.8%    | 1,274        |     |
| 25 - 34                                    | 3,290     | 27.5%     | 3,406     | 27.0%   | 3,389        |     |
| 35 - 44                                    | 1,541     | 12.9%     | 1,687     | 13.4%   | 2,038        |     |
| 45 - 54                                    | 1,482     | 12.4%     | 1,463     | 11.6%   | 1,383        |     |
| 55 - 64                                    | 1,454     | 12.2%     | 1,489     | 11.8%   | 1,390        |     |
| 65 - 74                                    | 601       | 5.0%      | 921       | 7.3%    | 1,165        |     |
| 75 - 84                                    | 399       | 3.3%      | 399       | 3.2%    | 463          |     |
| 85+                                        | 334       | 2.8%      | 321       | 2.5%    | 304          |     |
|                                            | Census 20 |           |           | 2.5 %   |              | 020 |
| Race and Ethnicity                         | Number    | Percent   | Number    | Percent | Number       | Р   |
| White Alone                                | 10,640    | 89.0%     | 11,022    | 87.5%   | 11,431       |     |
| Black Alone                                | 433       | 3.6%      | 513       | 4.1%    | 621          |     |
| American Indian Alone                      | 41        | 0.3%      | 42        | 0.3%    | 43           |     |
| Asian Alone                                | 460       | 3.8%      | 570       | 4.5%    | 704          |     |
| Pacific Islander Alone                     | 2         | 0.0%      | 3         | 0.0%    | 3            |     |
| Some Other Race Alone                      | 110       | 0.9%      | 125       | 1.0%    | 148          |     |
| Two or More Races                          | 275       | 2.3%      | 327       | 2.6%    | 391          |     |
|                                            | 2,3       | 2.5 /0    | 32,       | 2.5 /0  | 551          |     |
|                                            |           |           |           |         |              |     |

### 2015 Population by Race

2015 Percent Hispanic Origin: 3.5%

Source: U.S. Census Bureau, Census 2010 Summary File 1. Esri forecasts for 2015 and 2020.

©2015 Esri Page 2 of 6

3060 Excelsior Blvd, Minneapolis, Minnesota, 55416 2 3060 Excelsior Blvd, Minneapolis, Minnesota, 55416 Ring: 3 mile radius