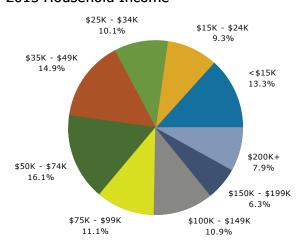

Latitude: 44.94671 Longitude: -93.32167

| Summary                                    | Cei       | nsus 2010 |           | 2015    |              |     |
|--------------------------------------------|-----------|-----------|-----------|---------|--------------|-----|
| Population                                 |           | 11,962    |           | 12,600  |              | 1   |
| Households                                 |           | 6,502     |           | 6,906   |              |     |
| Families                                   |           | 2,224     |           | 2,338   |              |     |
| Average Household Size                     |           | 1.81      |           | 1.80    |              |     |
| Owner Occupied Housing Units               |           | 2,594     |           | 2,694   |              |     |
| Renter Occupied Housing Units              |           | 3,908     |           | 4,213   |              |     |
| Median Age                                 |           | 34.3      |           | 34.9    |              |     |
| Trends: 2015 - 2020 Annual Rate            |           | Area      |           | State   |              | Na  |
| Population                                 |           | 1.15%     |           | 0.67%   |              | (   |
| Households                                 |           | 1.23%     |           | 0.73%   |              | (   |
| Families                                   |           | 1.19%     |           | 0.65%   |              | (   |
| Owner HHs                                  |           | 0.87%     |           | 0.71%   |              | (   |
| Median Household Income                    |           | 3.42%     |           | 3.18%   |              | - 2 |
|                                            |           | 0270      | 20        | )15     | 20           | 020 |
| Households by Income                       |           |           | Number    | Percent | Number       | P   |
| <\$15,000                                  |           |           | 402       | 5.8%    | 366          |     |
| \$15,000 - \$24,999                        |           |           | 455       | 6.6%    | 320          |     |
| \$25,000 - \$24,999                        |           |           | 577       | 8.4%    | 460          |     |
| \$35,000 - \$34,999                        |           |           | 998       | 14.5%   | 904          |     |
| \$50,000 - \$44,999<br>\$50,000 - \$74,999 |           |           | 1,308     | 18.9%   |              |     |
| \$75,000 - \$74,999<br>\$75,000 - \$99,999 |           |           | 779       | 11.3%   | 1,381<br>943 |     |
|                                            |           |           |           |         |              |     |
| \$100,000 - \$149,999                      |           |           | 812       | 11.8%   | 1,035        |     |
| \$150,000 - \$199,999                      |           |           | 513       | 7.4%    | 623          | -   |
| \$200,000+                                 |           |           | 1,062     | 15.4%   | 1,311        |     |
| Median Household Income                    |           |           | \$67,745  |         | \$80,131     |     |
| Average Household Income                   |           |           | \$110,031 |         | \$128,506    |     |
| Per Capita Income                          |           |           | \$60,956  |         | \$71,484     |     |
|                                            | Census 20 | 010       | 20        | 15      | 20           | 020 |
| Population by Age                          | Number    | Percent   | Number    | Percent | Number       | Р   |
| 0 - 4                                      | 526       | 4.4%      | 507       | 4.0%    | 548          |     |
| 5 - 9                                      | 485       | 4.1%      | 486       | 3.9%    | 486          |     |
| 10 - 14                                    | 406       | 3.4%      | 498       | 4.0%    | 456          |     |
| 15 - 19                                    | 321       | 2.7%      | 443       | 3.5%    | 445          |     |
| 20 - 24                                    | 1,122     | 9.4%      | 980       | 7.8%    | 1,274        |     |
| 25 - 34                                    | 3,290     | 27.5%     | 3,406     | 27.0%   | 3,389        |     |
| 35 - 44                                    | 1,541     | 12.9%     | 1,687     | 13.4%   | 2,038        |     |
| 45 - 54                                    | 1,482     | 12.4%     | 1,463     | 11.6%   | 1,383        |     |
| 55 - 64                                    | 1,454     | 12.2%     | 1,489     | 11.8%   | 1,390        |     |
| 65 - 74                                    | 601       | 5.0%      | 921       | 7.3%    | 1,165        |     |
| 75 - 84                                    | 399       | 3.3%      | 399       | 3.2%    | 463          |     |
| 85+                                        | 334       | 2.8%      | 321       | 2.5%    | 304          |     |
|                                            | Census 20 |           |           | 2.5 %   |              | 020 |
| Race and Ethnicity                         | Number    | Percent   | Number    | Percent | Number       | Р   |
| White Alone                                | 10,640    | 89.0%     | 11,022    | 87.5%   | 11,431       |     |
| Black Alone                                | 433       | 3.6%      | 513       | 4.1%    | 621          |     |
| American Indian Alone                      | 41        | 0.3%      | 42        | 0.3%    | 43           |     |
| Asian Alone                                | 460       | 3.8%      | 570       | 4.5%    | 704          |     |
| Pacific Islander Alone                     | 2         | 0.0%      | 3         | 0.0%    | 3            |     |
| Some Other Race Alone                      | 110       | 0.9%      | 125       | 1.0%    | 148          |     |
| Two or More Races                          | 275       | 2.3%      | 327       | 2.6%    | 391          |     |
|                                            | 2,3       | 2.5 /0    | 32,       | 2.5 /0  | 551          |     |
|                                            |           |           |           |         |              |     |

### 2015 Household Income