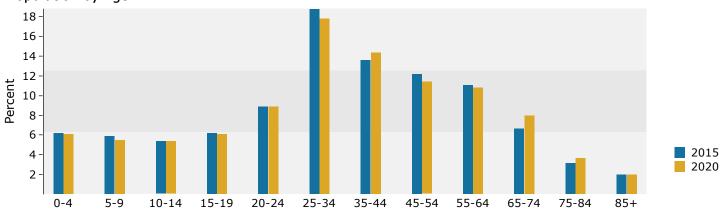

Latitude: 44.94671 Longitude: -93.32167

| Summary                                    | Cei       | nsus 2010 |           | 2015    |              |     |
|--------------------------------------------|-----------|-----------|-----------|---------|--------------|-----|
| Population                                 |           | 11,962    |           | 12,600  |              | 1   |
| Households                                 |           | 6,502     |           | 6,906   |              |     |
| Families                                   |           | 2,224     |           | 2,338   |              |     |
| Average Household Size                     |           | 1.81      |           | 1.80    |              |     |
| Owner Occupied Housing Units               |           | 2,594     |           | 2,694   |              |     |
| Renter Occupied Housing Units              |           | 3,908     |           | 4,213   |              |     |
| Median Age                                 |           | 34.3      |           | 34.9    |              |     |
| Trends: 2015 - 2020 Annual Rate            |           | Area      |           | State   |              | Na  |
| Population                                 |           | 1.15%     |           | 0.67%   |              | (   |
| Households                                 |           | 1.23%     |           | 0.73%   |              | (   |
| Families                                   |           | 1.19%     |           | 0.65%   |              | (   |
| Owner HHs                                  |           | 0.87%     |           | 0.71%   |              | (   |
| Median Household Income                    |           | 3.42%     |           | 3.18%   |              | - 2 |
|                                            |           | 0270      | 20        | )15     | 20           | 020 |
| Households by Income                       |           |           | Number    | Percent | Number       | P   |
| <\$15,000                                  |           |           | 402       | 5.8%    | 366          |     |
| \$15,000 - \$24,999                        |           |           | 455       | 6.6%    | 320          |     |
| \$25,000 - \$24,999                        |           |           | 577       | 8.4%    | 460          |     |
| \$35,000 - \$34,999                        |           |           | 998       | 14.5%   | 904          |     |
| \$50,000 - \$44,999<br>\$50,000 - \$74,999 |           |           | 1,308     | 18.9%   |              |     |
| \$75,000 - \$74,999<br>\$75,000 - \$99,999 |           |           | 779       | 11.3%   | 1,381<br>943 |     |
|                                            |           |           |           |         |              |     |
| \$100,000 - \$149,999                      |           |           | 812       | 11.8%   | 1,035        |     |
| \$150,000 - \$199,999                      |           |           | 513       | 7.4%    | 623          | -   |
| \$200,000+                                 |           |           | 1,062     | 15.4%   | 1,311        |     |
| Median Household Income                    |           |           | \$67,745  |         | \$80,131     |     |
| Average Household Income                   |           |           | \$110,031 |         | \$128,506    |     |
| Per Capita Income                          |           |           | \$60,956  |         | \$71,484     |     |
|                                            | Census 20 | 010       | 20        | 15      | 20           | 020 |
| Population by Age                          | Number    | Percent   | Number    | Percent | Number       | Р   |
| 0 - 4                                      | 526       | 4.4%      | 507       | 4.0%    | 548          |     |
| 5 - 9                                      | 485       | 4.1%      | 486       | 3.9%    | 486          |     |
| 10 - 14                                    | 406       | 3.4%      | 498       | 4.0%    | 456          |     |
| 15 - 19                                    | 321       | 2.7%      | 443       | 3.5%    | 445          |     |
| 20 - 24                                    | 1,122     | 9.4%      | 980       | 7.8%    | 1,274        |     |
| 25 - 34                                    | 3,290     | 27.5%     | 3,406     | 27.0%   | 3,389        |     |
| 35 - 44                                    | 1,541     | 12.9%     | 1,687     | 13.4%   | 2,038        |     |
| 45 - 54                                    | 1,482     | 12.4%     | 1,463     | 11.6%   | 1,383        |     |
| 55 - 64                                    | 1,454     | 12.2%     | 1,489     | 11.8%   | 1,390        |     |
| 65 - 74                                    | 601       | 5.0%      | 921       | 7.3%    | 1,165        |     |
| 75 - 84                                    | 399       | 3.3%      | 399       | 3.2%    | 463          |     |
| 85+                                        | 334       | 2.8%      | 321       | 2.5%    | 304          |     |
|                                            | Census 20 |           |           | 2.5 %   |              | 020 |
| Race and Ethnicity                         | Number    | Percent   | Number    | Percent | Number       | Р   |
| White Alone                                | 10,640    | 89.0%     | 11,022    | 87.5%   | 11,431       |     |
| Black Alone                                | 433       | 3.6%      | 513       | 4.1%    | 621          |     |
| American Indian Alone                      | 41        | 0.3%      | 42        | 0.3%    | 43           |     |
| Asian Alone                                | 460       | 3.8%      | 570       | 4.5%    | 704          |     |
| Pacific Islander Alone                     | 2         | 0.0%      | 3         | 0.0%    | 3            |     |
| Some Other Race Alone                      | 110       | 0.9%      | 125       | 1.0%    | 148          |     |
| Two or More Races                          | 275       | 2.3%      | 327       | 2.6%    | 391          |     |
|                                            | 2,3       | 2.5 /0    | 32,       | 2.5 /0  | 551          |     |
|                                            |           |           |           |         |              |     |

### Population by Age