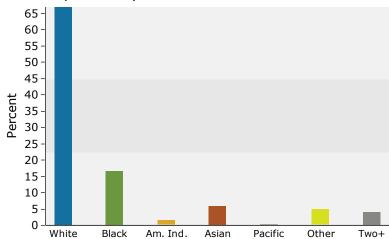

Latitude: 44.94671 Longitude: -93.32167

| Summary                                    | Cei       | nsus 2010 |           | 2015    |              |     |
|--------------------------------------------|-----------|-----------|-----------|---------|--------------|-----|
| Population                                 |           | 11,962    |           | 12,600  |              | 1   |
| Households                                 |           | 6,502     |           | 6,906   |              |     |
| Families                                   |           | 2,224     |           | 2,338   |              |     |
| Average Household Size                     |           | 1.81      |           | 1.80    |              |     |
| Owner Occupied Housing Units               |           | 2,594     |           | 2,694   |              |     |
| Renter Occupied Housing Units              |           | 3,908     |           | 4,213   |              |     |
| Median Age                                 |           | 34.3      |           | 34.9    |              |     |
| Trends: 2015 - 2020 Annual Rate            |           | Area      |           | State   |              | Na  |
| Population                                 |           | 1.15%     |           | 0.67%   |              | (   |
| Households                                 |           | 1.23%     |           | 0.73%   |              | (   |
| Families                                   |           | 1.19%     |           | 0.65%   |              | (   |
| Owner HHs                                  |           | 0.87%     |           | 0.71%   |              | (   |
| Median Household Income                    |           | 3.42%     |           | 3.18%   |              | - 2 |
|                                            |           | 0270      | 20        | )15     | 20           | 020 |
| Households by Income                       |           |           | Number    | Percent | Number       | P   |
| <\$15,000                                  |           |           | 402       | 5.8%    | 366          |     |
| \$15,000 - \$24,999                        |           |           | 455       | 6.6%    | 320          |     |
| \$25,000 - \$24,999                        |           |           | 577       | 8.4%    | 460          |     |
| \$35,000 - \$34,999                        |           |           | 998       | 14.5%   | 904          |     |
| \$50,000 - \$44,999<br>\$50,000 - \$74,999 |           |           | 1,308     | 18.9%   |              |     |
| \$75,000 - \$74,999<br>\$75,000 - \$99,999 |           |           | 779       | 11.3%   | 1,381<br>943 |     |
|                                            |           |           |           |         |              |     |
| \$100,000 - \$149,999                      |           |           | 812       | 11.8%   | 1,035        |     |
| \$150,000 - \$199,999                      |           |           | 513       | 7.4%    | 623          | -   |
| \$200,000+                                 |           |           | 1,062     | 15.4%   | 1,311        |     |
| Median Household Income                    |           |           | \$67,745  |         | \$80,131     |     |
| Average Household Income                   |           |           | \$110,031 |         | \$128,506    |     |
| Per Capita Income                          |           |           | \$60,956  |         | \$71,484     |     |
|                                            | Census 20 | 010       | 20        | 15      | 20           | 020 |
| Population by Age                          | Number    | Percent   | Number    | Percent | Number       | Р   |
| 0 - 4                                      | 526       | 4.4%      | 507       | 4.0%    | 548          |     |
| 5 - 9                                      | 485       | 4.1%      | 486       | 3.9%    | 486          |     |
| 10 - 14                                    | 406       | 3.4%      | 498       | 4.0%    | 456          |     |
| 15 - 19                                    | 321       | 2.7%      | 443       | 3.5%    | 445          |     |
| 20 - 24                                    | 1,122     | 9.4%      | 980       | 7.8%    | 1,274        |     |
| 25 - 34                                    | 3,290     | 27.5%     | 3,406     | 27.0%   | 3,389        |     |
| 35 - 44                                    | 1,541     | 12.9%     | 1,687     | 13.4%   | 2,038        |     |
| 45 - 54                                    | 1,482     | 12.4%     | 1,463     | 11.6%   | 1,383        |     |
| 55 - 64                                    | 1,454     | 12.2%     | 1,489     | 11.8%   | 1,390        |     |
| 65 - 74                                    | 601       | 5.0%      | 921       | 7.3%    | 1,165        |     |
| 75 - 84                                    | 399       | 3.3%      | 399       | 3.2%    | 463          |     |
| 85+                                        | 334       | 2.8%      | 321       | 2.5%    | 304          |     |
|                                            | Census 20 |           |           | 2.5 %   |              | 020 |
| Race and Ethnicity                         | Number    | Percent   | Number    | Percent | Number       | Р   |
| White Alone                                | 10,640    | 89.0%     | 11,022    | 87.5%   | 11,431       |     |
| Black Alone                                | 433       | 3.6%      | 513       | 4.1%    | 621          |     |
| American Indian Alone                      | 41        | 0.3%      | 42        | 0.3%    | 43           |     |
| Asian Alone                                | 460       | 3.8%      | 570       | 4.5%    | 704          |     |
| Pacific Islander Alone                     | 2         | 0.0%      | 3         | 0.0%    | 3            |     |
| Some Other Race Alone                      | 110       | 0.9%      | 125       | 1.0%    | 148          |     |
| Two or More Races                          | 275       | 2.3%      | 327       | 2.6%    | 391          |     |
|                                            | 2,3       | 2.5 /0    | 32,       | 2.5 /0  | 551          |     |
|                                            |           |           |           |         |              |     |

### 2015 Population by Race

2015 Percent Hispanic Origin: 3.5%

Source: U.S. Census Bureau, Census 2010 Summary File 1. Esri forecasts for 2015 and 2020.

©2015 Esri Page 2 of 6

3060 Excelsior Blvd, Minneapolis, Minnesota, 55416 2 3060 Excelsior Blvd, Minneapolis, Minnesota, 55416 Ring: 3 mile radius