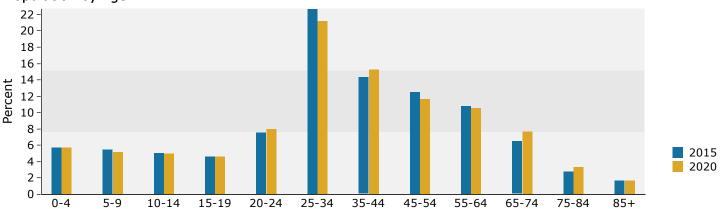

Latitude: 44.94671 Longitude: -93.32167

| Summary                                    | Cei       | nsus 2010 |           | 2015    |              |     |
|--------------------------------------------|-----------|-----------|-----------|---------|--------------|-----|
| Population                                 |           | 11,962    |           | 12,600  |              | 1   |
| Households                                 |           | 6,502     |           | 6,906   |              |     |
| Families                                   |           | 2,224     |           | 2,338   |              |     |
| Average Household Size                     |           | 1.81      |           | 1.80    |              |     |
| Owner Occupied Housing Units               |           | 2,594     |           | 2,694   |              |     |
| Renter Occupied Housing Units              |           | 3,908     |           | 4,213   |              |     |
| Median Age                                 |           | 34.3      |           | 34.9    |              |     |
| Trends: 2015 - 2020 Annual Rate            |           | Area      |           | State   |              | Na  |
| Population                                 |           | 1.15%     |           | 0.67%   |              | (   |
| Households                                 |           | 1.23%     |           | 0.73%   |              | (   |
| Families                                   |           | 1.19%     |           | 0.65%   |              | (   |
| Owner HHs                                  |           | 0.87%     |           | 0.71%   |              | (   |
| Median Household Income                    |           | 3.42%     |           | 3.18%   |              | - 2 |
|                                            |           | 0270      | 20        | )15     | 20           | 020 |
| Households by Income                       |           |           | Number    | Percent | Number       | P   |
| <\$15,000                                  |           |           | 402       | 5.8%    | 366          |     |
| \$15,000 - \$24,999                        |           |           | 455       | 6.6%    | 320          |     |
| \$25,000 - \$24,999                        |           |           | 577       | 8.4%    | 460          |     |
| \$35,000 - \$34,999                        |           |           | 998       | 14.5%   | 904          |     |
| \$50,000 - \$44,999<br>\$50,000 - \$74,999 |           |           | 1,308     | 18.9%   |              |     |
| \$75,000 - \$74,999<br>\$75,000 - \$99,999 |           |           | 779       | 11.3%   | 1,381<br>943 |     |
|                                            |           |           |           |         |              |     |
| \$100,000 - \$149,999                      |           |           | 812       | 11.8%   | 1,035        |     |
| \$150,000 - \$199,999                      |           |           | 513       | 7.4%    | 623          | -   |
| \$200,000+                                 |           |           | 1,062     | 15.4%   | 1,311        |     |
| Median Household Income                    |           |           | \$67,745  |         | \$80,131     |     |
| Average Household Income                   |           |           | \$110,031 |         | \$128,506    |     |
| Per Capita Income                          |           |           | \$60,956  |         | \$71,484     |     |
|                                            | Census 20 | 010       | 20        | 15      | 20           | 020 |
| Population by Age                          | Number    | Percent   | Number    | Percent | Number       | Р   |
| 0 - 4                                      | 526       | 4.4%      | 507       | 4.0%    | 548          |     |
| 5 - 9                                      | 485       | 4.1%      | 486       | 3.9%    | 486          |     |
| 10 - 14                                    | 406       | 3.4%      | 498       | 4.0%    | 456          |     |
| 15 - 19                                    | 321       | 2.7%      | 443       | 3.5%    | 445          |     |
| 20 - 24                                    | 1,122     | 9.4%      | 980       | 7.8%    | 1,274        |     |
| 25 - 34                                    | 3,290     | 27.5%     | 3,406     | 27.0%   | 3,389        |     |
| 35 - 44                                    | 1,541     | 12.9%     | 1,687     | 13.4%   | 2,038        |     |
| 45 - 54                                    | 1,482     | 12.4%     | 1,463     | 11.6%   | 1,383        |     |
| 55 - 64                                    | 1,454     | 12.2%     | 1,489     | 11.8%   | 1,390        |     |
| 65 - 74                                    | 601       | 5.0%      | 921       | 7.3%    | 1,165        |     |
| 75 - 84                                    | 399       | 3.3%      | 399       | 3.2%    | 463          |     |
| 85+                                        | 334       | 2.8%      | 321       | 2.5%    | 304          |     |
|                                            | Census 20 |           |           | 2.5 %   |              | 020 |
| Race and Ethnicity                         | Number    | Percent   | Number    | Percent | Number       | Р   |
| White Alone                                | 10,640    | 89.0%     | 11,022    | 87.5%   | 11,431       |     |
| Black Alone                                | 433       | 3.6%      | 513       | 4.1%    | 621          |     |
| American Indian Alone                      | 41        | 0.3%      | 42        | 0.3%    | 43           |     |
| Asian Alone                                | 460       | 3.8%      | 570       | 4.5%    | 704          |     |
| Pacific Islander Alone                     | 2         | 0.0%      | 3         | 0.0%    | 3            |     |
| Some Other Race Alone                      | 110       | 0.9%      | 125       | 1.0%    | 148          |     |
| Two or More Races                          | 275       | 2.3%      | 327       | 2.6%    | 391          |     |
|                                            | 2,3       | 2.5 /0    | 32,       | 2.5 /0  | 551          |     |
|                                            |           |           |           |         |              |     |

### Population by Age