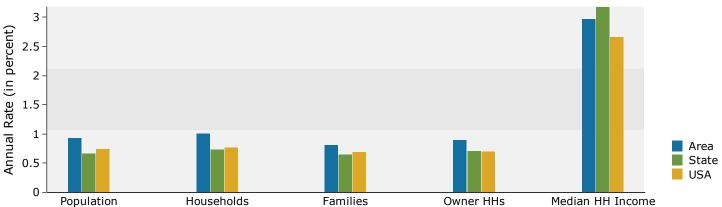

Latitude: 44.94671 Longitude: -93.32167

| Summary                                    | Cei       | nsus 2010 |           | 2015    |              |     |
|--------------------------------------------|-----------|-----------|-----------|---------|--------------|-----|
| Population                                 |           | 11,962    |           | 12,600  |              | 1   |
| Households                                 |           | 6,502     |           | 6,906   |              |     |
| Families                                   |           | 2,224     |           | 2,338   |              |     |
| Average Household Size                     |           | 1.81      |           | 1.80    |              |     |
| Owner Occupied Housing Units               |           | 2,594     |           | 2,694   |              |     |
| Renter Occupied Housing Units              |           | 3,908     |           | 4,213   |              |     |
| Median Age                                 |           | 34.3      |           | 34.9    |              |     |
| Trends: 2015 - 2020 Annual Rate            |           | Area      |           | State   |              | Na  |
| Population                                 |           | 1.15%     |           | 0.67%   |              | (   |
| Households                                 |           | 1.23%     |           | 0.73%   |              | (   |
| Families                                   |           | 1.19%     |           | 0.65%   |              | (   |
| Owner HHs                                  |           | 0.87%     |           | 0.71%   |              | (   |
| Median Household Income                    |           | 3.42%     |           | 3.18%   |              | - 2 |
|                                            |           | 0270      | 20        | )15     | 20           | 020 |
| Households by Income                       |           |           | Number    | Percent | Number       | P   |
| <\$15,000                                  |           |           | 402       | 5.8%    | 366          |     |
| \$15,000 - \$24,999                        |           |           | 455       | 6.6%    | 320          |     |
| \$25,000 - \$24,999                        |           |           | 577       | 8.4%    | 460          |     |
| \$35,000 - \$34,999                        |           |           | 998       | 14.5%   | 904          |     |
| \$50,000 - \$44,999<br>\$50,000 - \$74,999 |           |           | 1,308     | 18.9%   |              |     |
| \$75,000 - \$74,999<br>\$75,000 - \$99,999 |           |           | 779       | 11.3%   | 1,381<br>943 |     |
|                                            |           |           |           |         |              |     |
| \$100,000 - \$149,999                      |           |           | 812       | 11.8%   | 1,035        |     |
| \$150,000 - \$199,999                      |           |           | 513       | 7.4%    | 623          | -   |
| \$200,000+                                 |           |           | 1,062     | 15.4%   | 1,311        |     |
| Median Household Income                    |           |           | \$67,745  |         | \$80,131     |     |
| Average Household Income                   |           |           | \$110,031 |         | \$128,506    |     |
| Per Capita Income                          |           |           | \$60,956  |         | \$71,484     |     |
|                                            | Census 20 | 010       | 20        | 15      | 20           | 020 |
| Population by Age                          | Number    | Percent   | Number    | Percent | Number       | Р   |
| 0 - 4                                      | 526       | 4.4%      | 507       | 4.0%    | 548          |     |
| 5 - 9                                      | 485       | 4.1%      | 486       | 3.9%    | 486          |     |
| 10 - 14                                    | 406       | 3.4%      | 498       | 4.0%    | 456          |     |
| 15 - 19                                    | 321       | 2.7%      | 443       | 3.5%    | 445          |     |
| 20 - 24                                    | 1,122     | 9.4%      | 980       | 7.8%    | 1,274        |     |
| 25 - 34                                    | 3,290     | 27.5%     | 3,406     | 27.0%   | 3,389        |     |
| 35 - 44                                    | 1,541     | 12.9%     | 1,687     | 13.4%   | 2,038        |     |
| 45 - 54                                    | 1,482     | 12.4%     | 1,463     | 11.6%   | 1,383        |     |
| 55 - 64                                    | 1,454     | 12.2%     | 1,489     | 11.8%   | 1,390        |     |
| 65 - 74                                    | 601       | 5.0%      | 921       | 7.3%    | 1,165        |     |
| 75 - 84                                    | 399       | 3.3%      | 399       | 3.2%    | 463          |     |
| 85+                                        | 334       | 2.8%      | 321       | 2.5%    | 304          |     |
|                                            | Census 20 |           |           | 2.5 %   |              | 020 |
| Race and Ethnicity                         | Number    | Percent   | Number    | Percent | Number       | Р   |
| White Alone                                | 10,640    | 89.0%     | 11,022    | 87.5%   | 11,431       |     |
| Black Alone                                | 433       | 3.6%      | 513       | 4.1%    | 621          |     |
| American Indian Alone                      | 41        | 0.3%      | 42        | 0.3%    | 43           |     |
| Asian Alone                                | 460       | 3.8%      | 570       | 4.5%    | 704          |     |
| Pacific Islander Alone                     | 2         | 0.0%      | 3         | 0.0%    | 3            |     |
| Some Other Race Alone                      | 110       | 0.9%      | 125       | 1.0%    | 148          |     |
| Two or More Races                          | 275       | 2.3%      | 327       | 2.6%    | 391          |     |
|                                            | 2,3       | 2.5 /0    | 32,       | 2.5 /0  | 551          |     |
|                                            |           |           |           |         |              |     |

### Trends 2015-2020