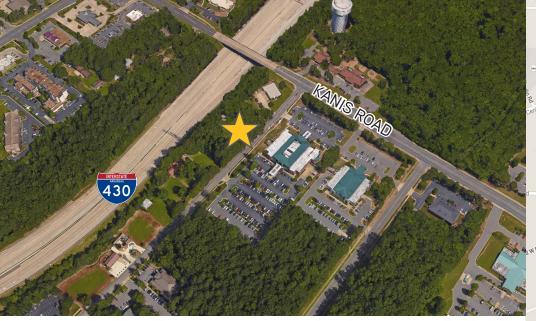

# Highly-Visible Land

1224 ALDERSGATE RD, LITTLE ROCK, AR 72205

#### Information & Amenities

- > Zoned: "O-3," Office use
- > Quick access to I-430 & I-630
- > Located across from Arkansas Otalaryngology Center
- > Close proximity to shopping and dining

| 2015                        | 1 mile radius | 3 mile radius | 5 mile radius |
|-----------------------------|---------------|---------------|---------------|
| Population                  | 7,144         | 63,094        | 142,869       |
| Total<br>Households         | 3,058         | 27,935        | 61,640        |
| Average Household<br>Income | \$46,537      | \$61,848      | \$73,930      |