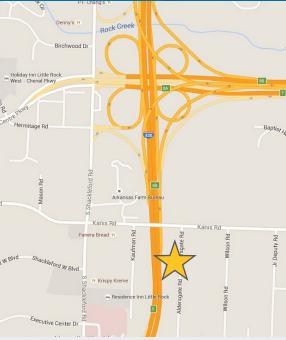

# Highly-Visible Land

1224 ALDERSGATE RD, LITTLE ROCK, AR 72205

#### Information & Amenities

- > Zoned: "O-3," Office use
- > Quick access to I-430 & I-630
- > Located across from Arkansas Otalaryngology Center
- > Close proximity to shopping and dining

| 2015                        | 1 mile radius | 3 mile radius | 5 mile radius |
|-----------------------------|---------------|---------------|---------------|
| Population                  | 7,144         | 63,094        | 142,869       |
| Total<br>Households         | 3,058         | 27,935        | 61,640        |
| Average Household<br>Income | \$46,537      | \$61,848      | \$73,930      |