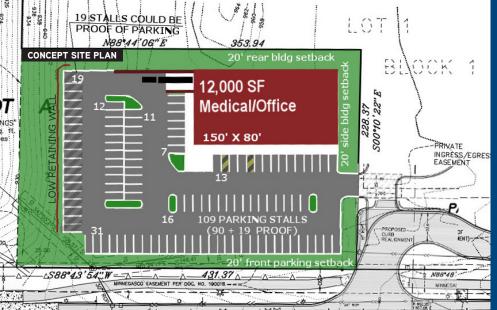

## Details

- 1.85 acres Available for Build-to-Lease or Sale
- I-2 Zoning
- Daycare, medical, office, limited retail
- High visibility site directly west of Burnsville Center (36,000 daily traffic counts on County Road 42)
- 1.4 miles from I-35W and 1.7 miles from I-35E
- Sale Price: \$1,150,000