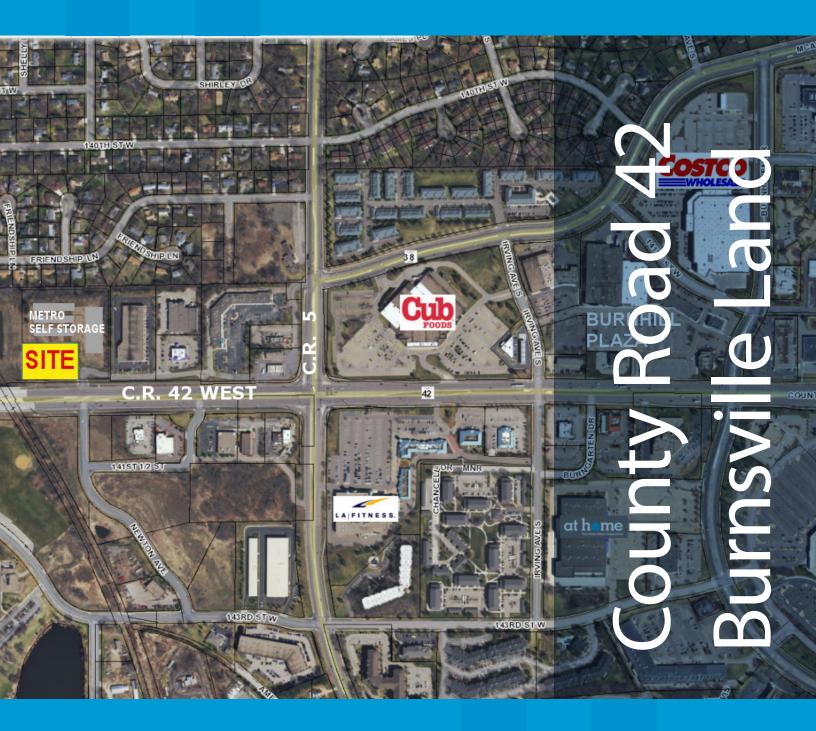

## Details

- 1.85 acres Available for Build-to-Lease or Sale
- I-2 Zoning
- Daycare, medical, office, limited retail
- High visibility site directly west of Burnsville Center (36,000 daily traffic counts on County Road 42)
- 1.4 miles from I-35W and 1.7 miles from I-35E
- Sale Price: \$1,150,000