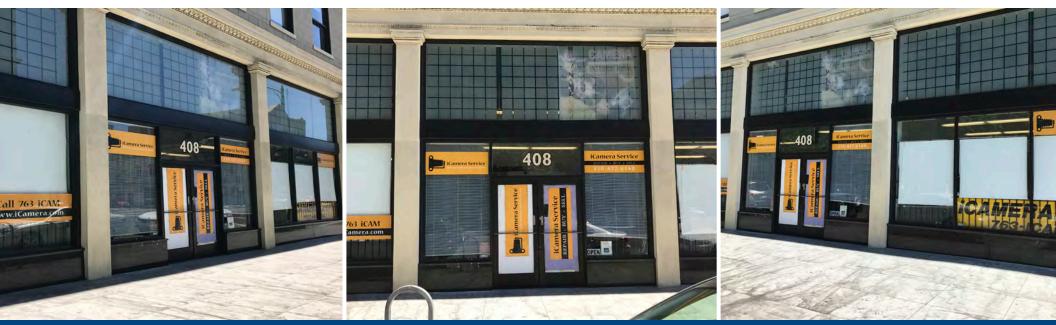

# 408 12th Street Property Overview

Available retail space of ±1,166 SF in Oakland's Central Business District

Located at 12th and Franklin St, adjacent to the iconic Tribune Tower

Highly accessible to / from public transportation - one block from the 12th St. BART Station