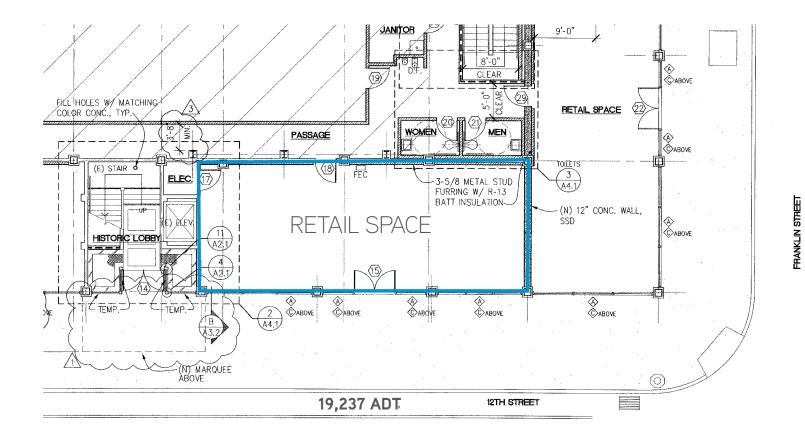

# 408 12th Street Property Overview

Available retail space of ±1,166 SF in Oakland's Central Business District

Located at 12th and Franklin St, adjacent to the iconic Tribune Tower

Highly accessible to / from public transportation - one block from the 12th St. BART Station