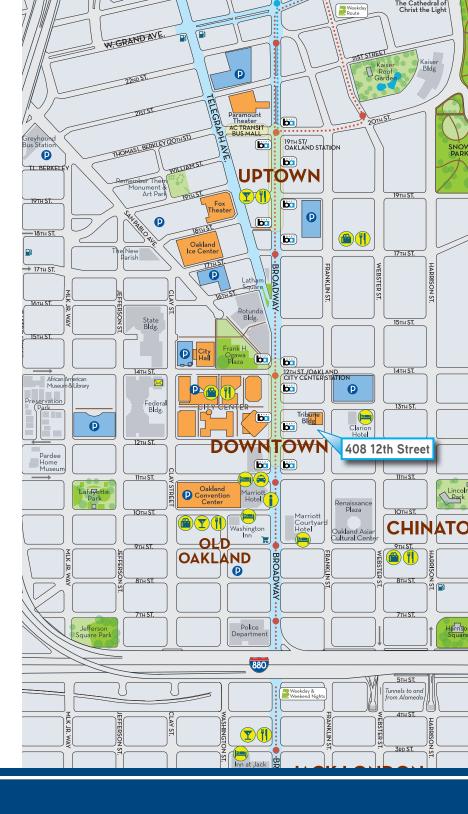

# 408 12th Street Property Overview

Available retail space of ±1,166 SF in Oakland's Central Business District

Located at 12th and Franklin St, adjacent to the iconic Tribune Tower

Highly accessible to / from public transportation - one block from the 12th St. BART Station

# Central Downtown Oakland

# 408 12th Street

Oakland, California