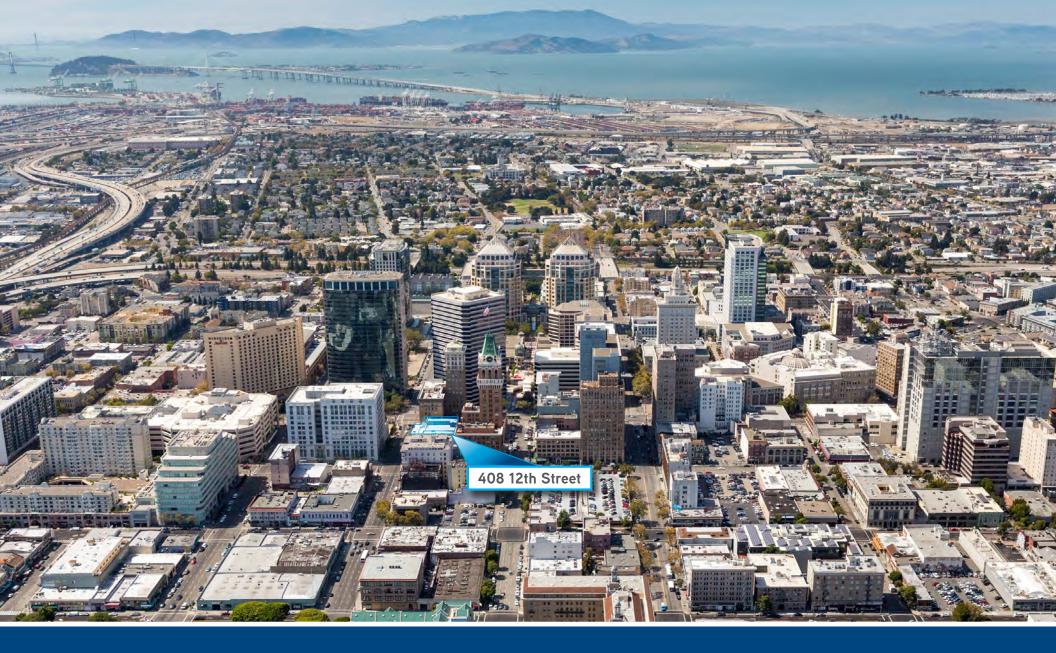

# 408 12th Street Property Overview

Available retail space of ±1,166 SF in Oakland's Central Business District

Located at 12th and Franklin St, adjacent to the iconic Tribune Tower

Highly accessible to / from public transportation - one block from the 12th St. BART Station

# Central Downtown Oakland

# 408 12th Street

Oakland, California