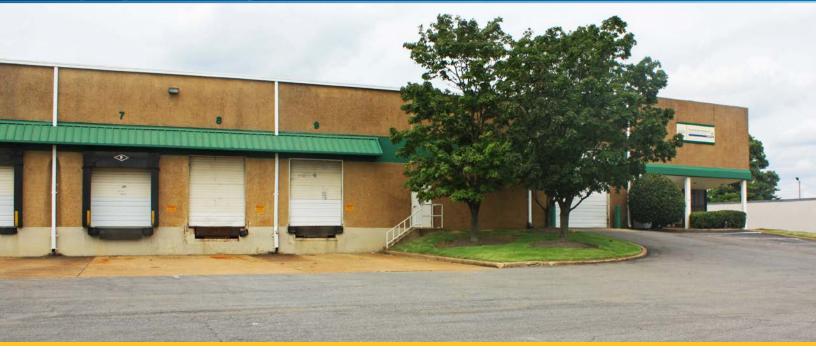

### **Building Amenities**

- > 42,000 SF total building
- > 23.100 SF available
- > 2.416 SF of office area
- > 5 (8' x 10') Dock high doors (3 with levelers)
- > 1 (12' x 14') Drive-in door
- > LED lighting
- > Fully Sprinklered
- > 20' clear ceiling height
- > Concrete tilt-up construction
- > Column spacing: (30'-1" x 37'-1")
- > Ample parking
- Convenient to I-240, I-385, Hwy 78, Memphis International Airport, and FedEx and UPS hubs

Located in the dominant Southeast submarket, east of the Memphis International Airport