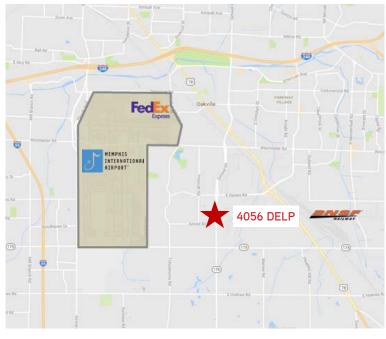

Located in the dominant Southeast submarket, east of the Memphis International Airport