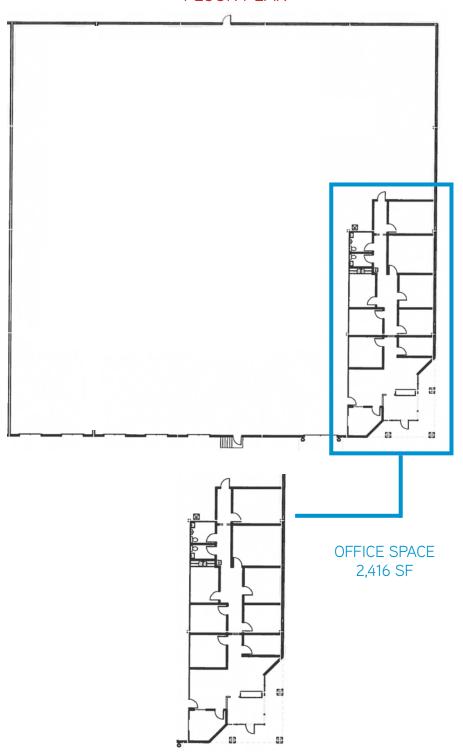

### **Building Amenities**

- > 42,000 SF total building
- > 23.100 SF available
- > 2.416 SF of office area
- > 5 (8' x 10') Dock high doors (3 with levelers)
- > 1 (12' x 14') Drive-in door
- > LED lighting
- > Fully Sprinklered
- > 20' clear ceiling height
- > Concrete tilt-up construction
- > Column spacing: (30'-1" x 37'-1")
- > Ample parking
- Convenient to I-240, I-385, Hwy 78, Memphis International Airport, and FedEx and UPS hubs

## Airport Distribution Center 4056 Homewood Street > Suite 3 23,100 SF Available

FLOOR PLAN