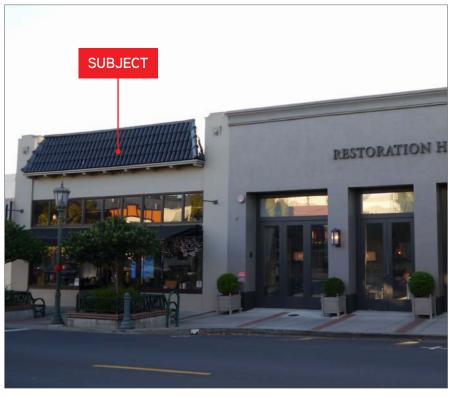

ON MAP



450 W. Santa Clara St. San Jose, CA 95113 +1 408 282 3800 Main / +1 408 292 8100 Fax





### **NEIGHBORING TENANTS:**

**Restoration Hardware** 

Apple

J Crew

Bellini

Williams-Sonoma

Sur La Table

Gap

### **DEMOGRAPHICS:**

|                    | 1 Mile    | 3 Mile    | 5 Mile    |
|--------------------|-----------|-----------|-----------|
| Population         | 8,883     | 52,089    | \$3.71/SF |
| Household Income   | \$204,072 | \$175,187 | \$143,310 |
| Daytime Population | 8,735     | 26,987    | 65,475    |

450 W. Santa Clara St. San Jose, CA 95113 +1 408 282 3800 Main / +1 408 292 8100 Fax





### FIRST FLOOR



### SECOND FLOOR



450 W. Santa Clara St. San Jose, CA 95113 +1 408 282 3800 Main / +1 408 292 8100 Fax







### REAR ELEVATION



### FRONT ELEVATION