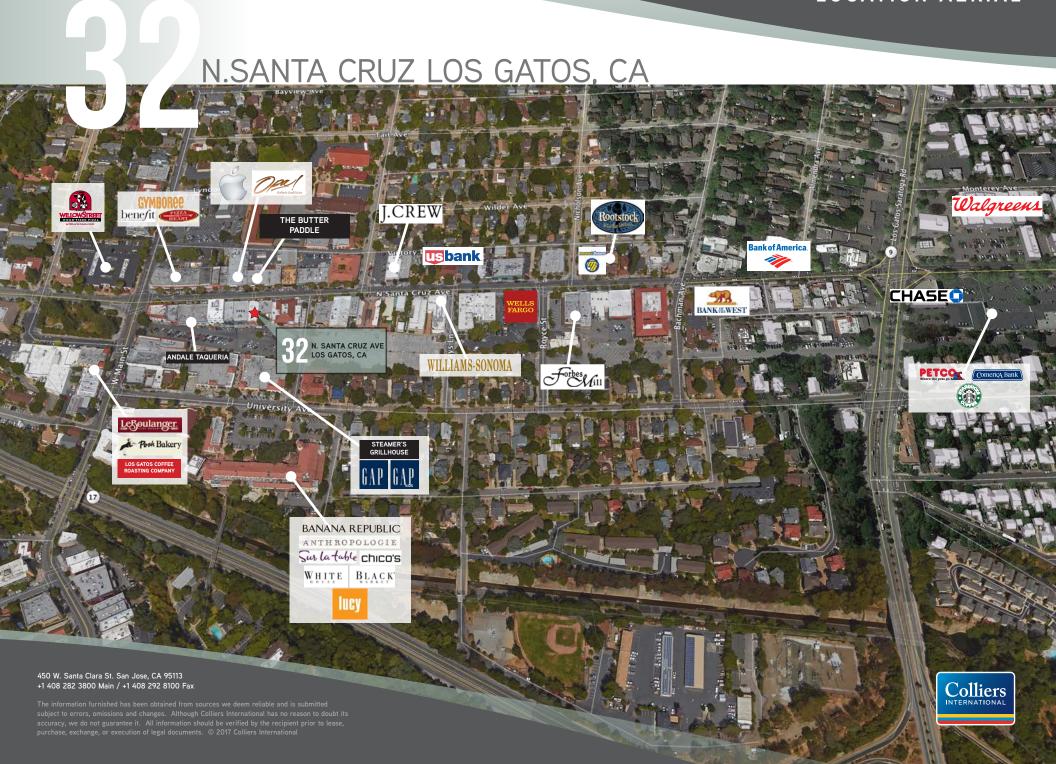

### **NEIGHBORING TENANTS:**

**Restoration Hardware** 

Apple

J Crew

Bellini

Williams-Sonoma

Sur La Table

Gap