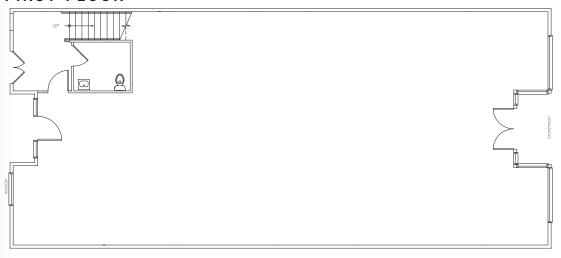

des:
  ADA Restroom, New HVAC units, Open ceiling concept,
  Hardwood Floors throughout.
- Lease Rate \$4.50 NNN
- NNN \$0.64

### BAY AREA MAP



### LOCATION MAP



450 W. Santa Clara St. San Jose, CA 95113 +1 408 282 3800 Main / +1 408 292 8100 Fax





### **NEIGHBORING TENANTS:**

**Restoration Hardware** 

Apple

J Crew

Bellini

Williams-Sonoma

Sur La Table

Gap

### **DEMOGRAPHICS:**

|                    | 1 Mile    | 3 Mile    | 5 Mile    |
|--------------------|-----------|-----------|-----------|
| Population         | 8,883     | 52,089    | \$3.71/SF |
| Household Income   | \$204,072 | \$175,187 | \$143,310 |
| Daytime Population | 8,735     | 26,987    | 65,475    |

450 W. Santa Clara St. San Jose, CA 95113 +1 408 282 3800 Main / +1 408 292 8100 Fax





### FIRST FLOOR



### SECOND FLOOR



450 W. Santa Clara St. San Jose, CA 95113 +1 408 282 3800 Main / +1 408 292 8100 Fax







### REAR ELEVATION



### FRONT ELEVATION