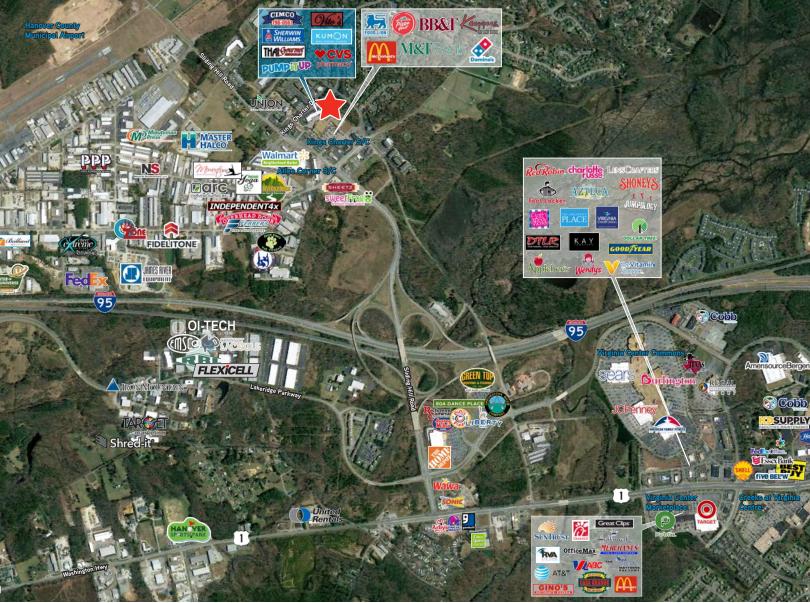

#### RETAIL/OFFICE/FLEX

- Two 3,500/SF spaces
- · Spaces can be combined
- 30 glass fronts
- · Newly constructed in 2001
- · Meticulously maintained
- · Fully conditioned
- · Abundant parking
- · Gas heat
- 18 ceilings
- · Located off I-95 at Atlee/Sliding Hill Road area in Hanover County
- \$9.00/SF, NNN "as-is"

| DEMOGRAPHIC FACTS  | 1 mile                      | 3 mile    | 5 mile   |
|--------------------|-----------------------------|-----------|----------|
| POPULATION         | 4,067                       | 66,173    | 362,991  |
| DAYTIME POPULATION | 4,722                       | 41,843    | 247,491  |
| AVG HH INCOME      | \$136,063                   | \$101,845 | \$87,227 |
| TRAFFIC COUNTS     | Sliding Hill Road - ±15,000 |           |          |