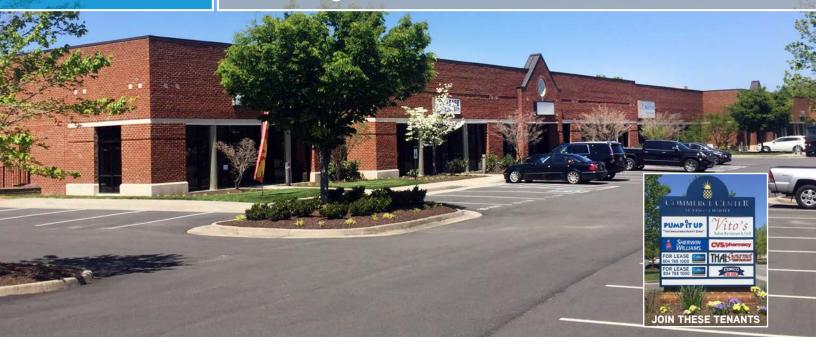

# Commerce Center at Kings Charter

FOR LEASE >

9555 Kings Charter Drive | Ashland, VA 23005

#### RETAIL/OFFICE/FLEX

- Two 3,500/SF spaces
- · Spaces can be combined
- 30 glass fronts
- · Newly constructed in 2001
- · Meticulously maintained
- · Fully conditioned
- · Abundant parking
- · Gas heat
- 18 ceilings
- · Located off I-95 at Atlee/Sliding Hill Road area in Hanover County
- \$9.00/SF, NNN "as-is"