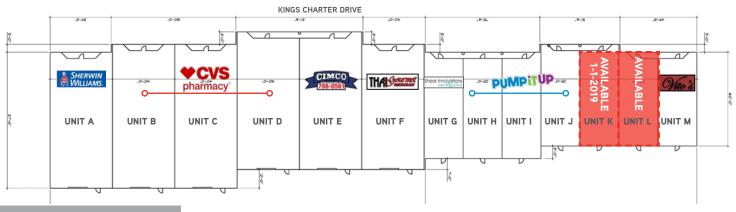

#### RETAIL/OFFICE/FLEX

- Two 3,500/SF spaces
- · Spaces can be combined
- 30 glass fronts
- · Newly constructed in 2001
- · Meticulously maintained
- · Fully conditioned
- · Abundant parking
- · Gas heat
- 18 ceilings
- · Located off I-95 at Atlee/Sliding Hill Road area in Hanover County
- \$9.00/SF, NNN "as-is"