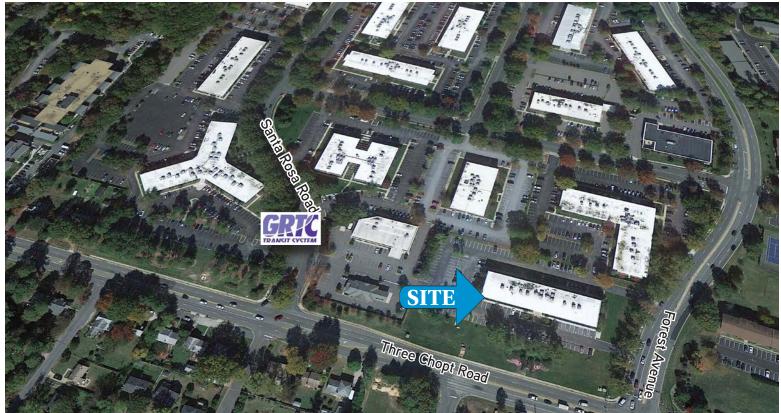

## **Property Features**

- 32,019 SF office building (known as the Marks & Harrison Building)
- > 622 SF (1st floor) available
- > Ample parking (5:1,000 ratio)
- Excellent location at corner of Three Chopt Road and Forest Avenue
- > Adjacent to Henrico Doctors Hospital
- > Asking lease rate: \$16.50/SF, full service