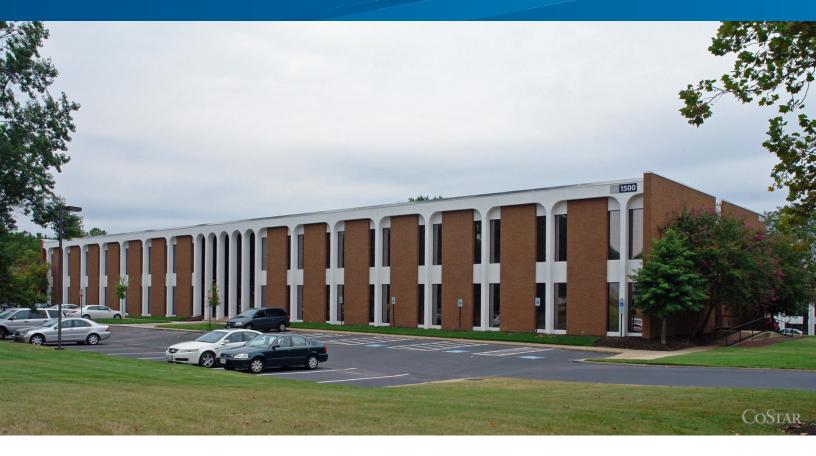

## 1500 Forest Avenue

FOREST OFFICE PARK | RICHMOND, VA 23229

## **Property Features**

- 32,019 SF office building (known as the Marks & Harrison Building)
- > 622 SF (1st floor) available
- > Ample parking (5:1,000 ratio)
- Excellent location at corner of Three Chopt Road and Forest Avenue
- > Adjacent to Henrico Doctors Hospital
- > Asking lease rate: \$16.50/SF, full service