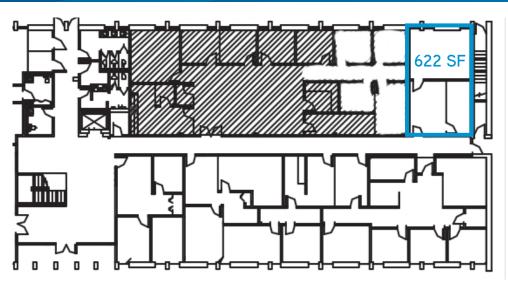

## **Property Features**

- 32,019 SF office building (known as the Marks & Harrison Building)
- > 622 SF (1st floor) available
- > Ample parking (5:1,000 ratio)
- Excellent location at corner of Three Chopt Road and Forest Avenue
- > Adjacent to Henrico Doctors Hospital
- > Asking lease rate: \$16.50/SF, full service

## 1500 Forest Avenue

FOREST OFFICE PARK | RICHMOND, VA 23229

First Floor availabilty: 622 SF

AGENT: SCOTT WHITE, SIOR, CCIM 804 591 2416 RICHMOND, VA scott.white@colliers.com AGENT: MATT HAMILTON 804 591 2431
RICHMOND, VA
matt.hamilton@colliers.com