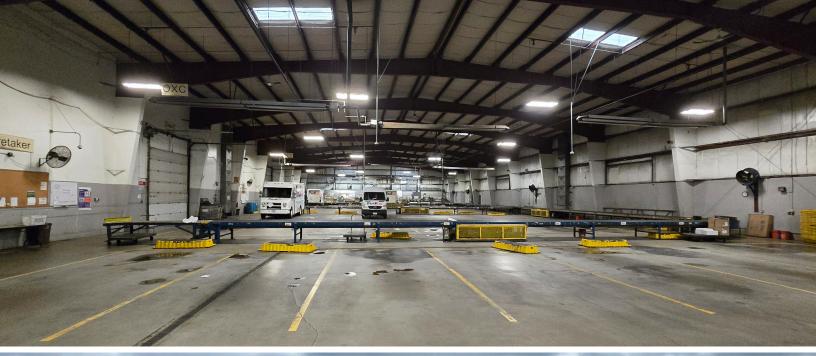

## **Features**

- (4) Loading Docks & (4) Drive-In Doors
- Vehicle Exhaust Control System
- 50 Parking Spaces
- Clear Span Building 280x100
- 24'-30' Ceiling Height
- Oil/Water Separator & Floor Drains in Place
- 1/4 mile to I-95 (132,438 VPD)