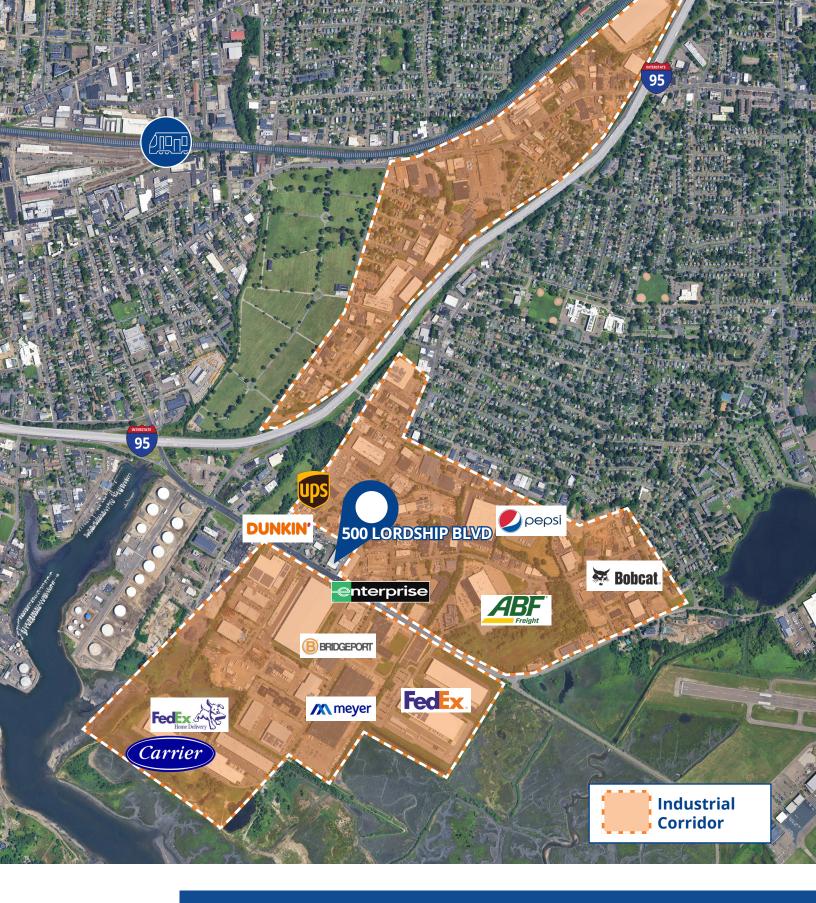

## 500 Lordship Boulevard Stratford, CT 06615

Traffic count on Lordship Blvd 21,343 VPD

500 Lordship Blvd has ±34,100 sf available for lease. This flexible industrial space offers a combination of warehouse and office, ideal for a variety of users. With significant loading capabilities and ample parking, the property is well-suited for distribution, light manufacturing, or service-oriented businesses.

## **Features**

- (4) Loading Docks & (4) Drive-In Doors
- Vehicle Exhaust Control System
- 50 Parking Spaces
- Clear Span Building 280x100
- 24'-30' Ceiling Height
- Oil/Water Separator & Floor Drains in Place
- 1/4 mile to I-95 (132,438 VPD)