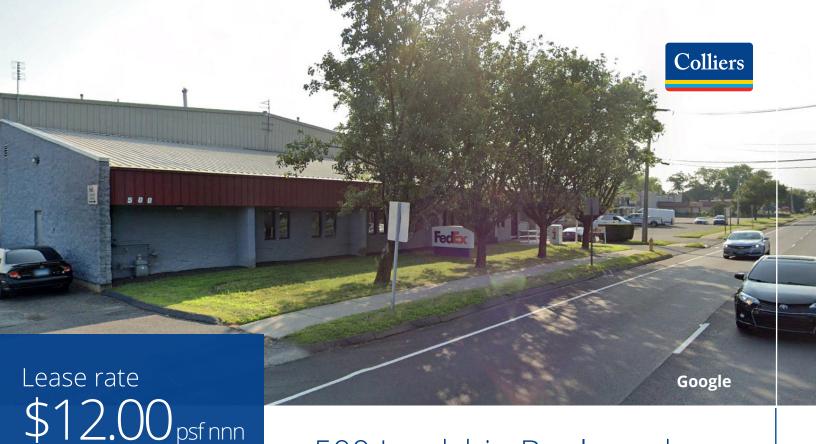

## 500 Lordship Boulevard Stratford, CT 06615

Traffic count on Lordship Blvd 21,343 VPD

500 Lordship Blvd has ±34,100 sf available for lease. This flexible industrial space offers a combination of warehouse and office, ideal for a variety of users. With significant loading capabilities and ample parking, the property is well-suited for distribution, light manufacturing, or service-oriented businesses.

## **Features**

- (4) Loading Docks & (4) Drive-In Doors
- Vehicle Exhaust Control System
- 50 Parking Spaces
- Clear Span Building 280x100
- 24'-30' Ceiling Height
- Oil/Water Separator & Floor Drains in Place
- 1/4 mile to I-95 (132,438 VPD)