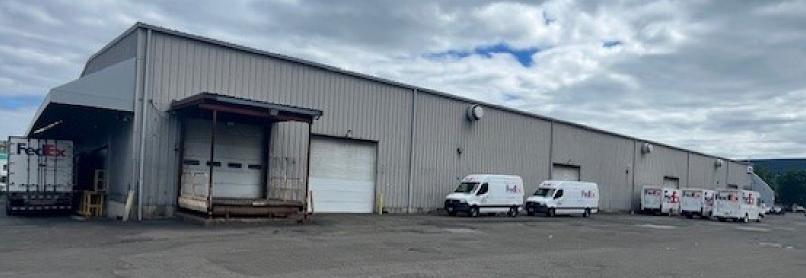

## **Features**

- (4) Loading Docks & (4) Drive-In Doors
- Vehicle Exhaust Control System
- 50 Parking Spaces
- Clear Span Building 280x100
- 24'-30' Ceiling Height
- Oil/Water Separator & Floor Drains in Place
- 1/4 mile to I-95 (132,438 VPD)