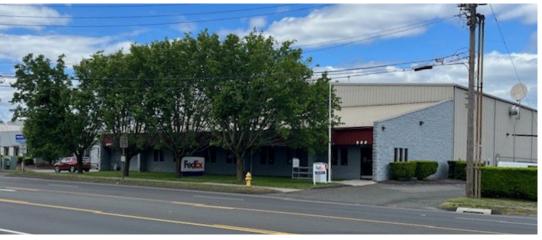

## 500 Lordship Boulevard Stratford, CT 06615

Traffic count on Lordship Blvd 21,343 VPD

500 Lordship Blvd has ±34,100 sf available for lease. This flexible industrial space offers a combination of warehouse and office, ideal for a variety of users. With significant loading capabilities and ample parking, the property is well-suited for distribution, light manufacturing, or service-oriented businesses.