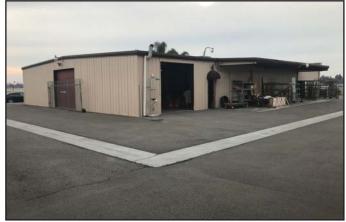

#### FOR SALE > 4909 E. Dakota Avenue, Fresno, CA

| Sale Price:      | \$510,000                                                                                                                                                                                                                                                                                                                        |
|------------------|----------------------------------------------------------------------------------------------------------------------------------------------------------------------------------------------------------------------------------------------------------------------------------------------------------------------------------|
| Size:            | ±6,000 SF                                                                                                                                                                                                                                                                                                                        |
| Parcel Size:     | ±.55 acre                                                                                                                                                                                                                                                                                                                        |
| Zoning:          | Industrial Light (IL)                                                                                                                                                                                                                                                                                                            |
| Power:           | Buyer to verify                                                                                                                                                                                                                                                                                                                  |
| Fire Sprinklers: | No                                                                                                                                                                                                                                                                                                                               |
| Roll-Ups:        | Ground level - 1 @ 10' x 12'; 1 @ 10' x 10'                                                                                                                                                                                                                                                                                      |
| Office/Showroom: | ±3,000 SF                                                                                                                                                                                                                                                                                                                        |
| APN:             | 493-051-03                                                                                                                                                                                                                                                                                                                       |
| Construction:    | Metal Frame/Metal and Adobe exterior                                                                                                                                                                                                                                                                                             |
| Comments:        | Very well maintained. Windows, Syn Lawn, ADA<br>items, and asphalt in yard all recently updated.<br>Office has large showroom area, (2) restrooms,<br>(2) private offices and breakroom. Drive thru<br>yard can be accessed from both Dakota and Win-<br>ery. Excellent visibility on Dakota hard corner<br>across from airport. |