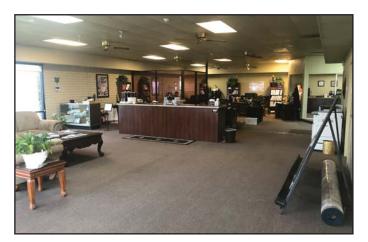

#### FOR SALE > 4909 E. Dakota Avenue, Fresno, CA

| Sale Price:      | \$510,000                                                                                                                                                                                                                                                                                                                        |
|------------------|----------------------------------------------------------------------------------------------------------------------------------------------------------------------------------------------------------------------------------------------------------------------------------------------------------------------------------|
| Size:            | ±6,000 SF                                                                                                                                                                                                                                                                                                                        |
| Parcel Size:     | ±.55 acre                                                                                                                                                                                                                                                                                                                        |
| Zoning:          | Industrial Light (IL)                                                                                                                                                                                                                                                                                                            |
| Power:           | Buyer to verify                                                                                                                                                                                                                                                                                                                  |
| Fire Sprinklers: | No                                                                                                                                                                                                                                                                                                                               |
| Roll-Ups:        | Ground level - 1 @ 10' x 12'; 1 @ 10' x 10'                                                                                                                                                                                                                                                                                      |
| Office/Showroom: | ±3,000 SF                                                                                                                                                                                                                                                                                                                        |
| APN:             | 493-051-03                                                                                                                                                                                                                                                                                                                       |
| Construction:    | Metal Frame/Metal and Adobe exterior                                                                                                                                                                                                                                                                                             |
| Comments:        | Very well maintained. Windows, Syn Lawn, ADA<br>items, and asphalt in yard all recently updated.<br>Office has large showroom area, (2) restrooms,<br>(2) private offices and breakroom. Drive thru<br>yard can be accessed from both Dakota and Win-<br>ery. Excellent visibility on Dakota hard corner<br>across from airport. |