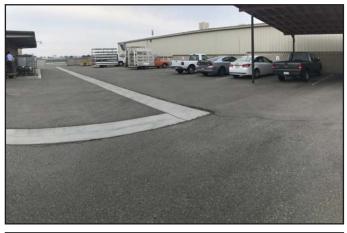

#### FOR SALE > 4909 E. Dakota Avenue, Fresno, CA

| Sale Price:      | \$510,000                                                                                                                                                                                                                                                                                                                        |
|------------------|----------------------------------------------------------------------------------------------------------------------------------------------------------------------------------------------------------------------------------------------------------------------------------------------------------------------------------|
| Size:            | ±6,000 SF                                                                                                                                                                                                                                                                                                                        |
| Parcel Size:     | ±.55 acre                                                                                                                                                                                                                                                                                                                        |
| Zoning:          | Industrial Light (IL)                                                                                                                                                                                                                                                                                                            |
| Power:           | Buyer to verify                                                                                                                                                                                                                                                                                                                  |
| Fire Sprinklers: | No                                                                                                                                                                                                                                                                                                                               |
| Roll-Ups:        | Ground level - 1 @ 10' x 12'; 1 @ 10' x 10'                                                                                                                                                                                                                                                                                      |
| Office/Showroom: | ±3,000 SF                                                                                                                                                                                                                                                                                                                        |
| APN:             | 493-051-03                                                                                                                                                                                                                                                                                                                       |
| Construction:    | Metal Frame/Metal and Adobe exterior                                                                                                                                                                                                                                                                                             |
| Comments:        | Very well maintained. Windows, Syn Lawn, ADA<br>items, and asphalt in yard all recently updated.<br>Office has large showroom area, (2) restrooms,<br>(2) private offices and breakroom. Drive thru<br>yard can be accessed from both Dakota and Win-<br>ery. Excellent visibility on Dakota hard corner<br>across from airport. |