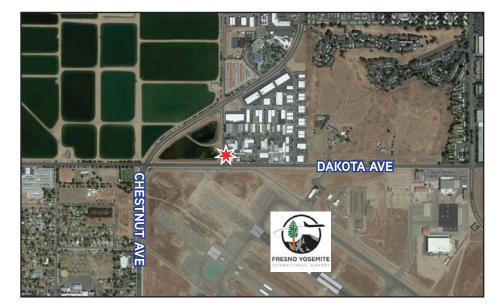

# 4909 E. Dakota Ave. Fresno, California

BUK WAGNER 559 256 2451 buk.wagner@colliers.com BRE #01296746

CHARLIE SCHUH 559 221 7393 charlie.schuh@colliers.com BRE #01992259

#### FOR SALE > 4909 E. Dakota Avenue, Fresno, CA

| Sale Price:      | \$510,000                                                                                                                                                                                                                                                                                                                        |
|------------------|----------------------------------------------------------------------------------------------------------------------------------------------------------------------------------------------------------------------------------------------------------------------------------------------------------------------------------|
| Size:            | ±6,000 SF                                                                                                                                                                                                                                                                                                                        |
| Parcel Size:     | ±.55 acre                                                                                                                                                                                                                                                                                                                        |
| Zoning:          | Industrial Light (IL)                                                                                                                                                                                                                                                                                                            |
| Power:           | Buyer to verify                                                                                                                                                                                                                                                                                                                  |
| Fire Sprinklers: | No                                                                                                                                                                                                                                                                                                                               |
| Roll-Ups:        | Ground level - 1 @ 10' x 12'; 1 @ 10' x 10'                                                                                                                                                                                                                                                                                      |
| Office/Showroom: | ±3,000 SF                                                                                                                                                                                                                                                                                                                        |
| APN:             | 493-051-03                                                                                                                                                                                                                                                                                                                       |
| Construction:    | Metal Frame/Metal and Adobe exterior                                                                                                                                                                                                                                                                                             |
| Comments:        | Very well maintained. Windows, Syn Lawn, ADA<br>items, and asphalt in yard all recently updated.<br>Office has large showroom area, (2) restrooms,<br>(2) private offices and breakroom. Drive thru<br>yard can be accessed from both Dakota and Win-<br>ery. Excellent visibility on Dakota hard corner<br>across from airport. |