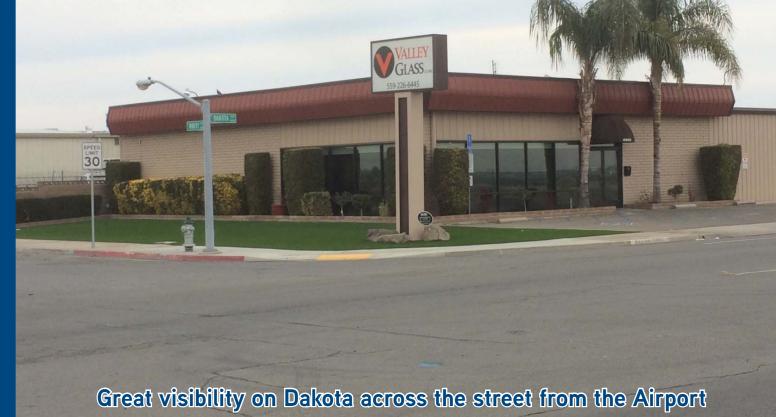

#### FOR SALE > 4909 E. Dakota Avenue, Fresno, CA

| Sale Price:      | \$510,000                                                                                                                                                                                                                                                                                                                        |
|------------------|----------------------------------------------------------------------------------------------------------------------------------------------------------------------------------------------------------------------------------------------------------------------------------------------------------------------------------|
| Size:            | ±6,000 SF                                                                                                                                                                                                                                                                                                                        |
| Parcel Size:     | ±.55 acre                                                                                                                                                                                                                                                                                                                        |
| Zoning:          | Industrial Light (IL)                                                                                                                                                                                                                                                                                                            |
| Power:           | Buyer to verify                                                                                                                                                                                                                                                                                                                  |
| Fire Sprinklers: | No                                                                                                                                                                                                                                                                                                                               |
| Roll-Ups:        | Ground level - 1 @ 10' x 12'; 1 @ 10' x 10'                                                                                                                                                                                                                                                                                      |
| Office/Showroom: | ±3,000 SF                                                                                                                                                                                                                                                                                                                        |
| APN:             | 493-051-03                                                                                                                                                                                                                                                                                                                       |
| Construction:    | Metal Frame/Metal and Adobe exterior                                                                                                                                                                                                                                                                                             |
| Comments:        | Very well maintained. Windows, Syn Lawn, ADA<br>items, and asphalt in yard all recently updated.<br>Office has large showroom area, (2) restrooms,<br>(2) private offices and breakroom. Drive thru<br>yard can be accessed from both Dakota and Win-<br>ery. Excellent visibility on Dakota hard corner<br>across from airport. |