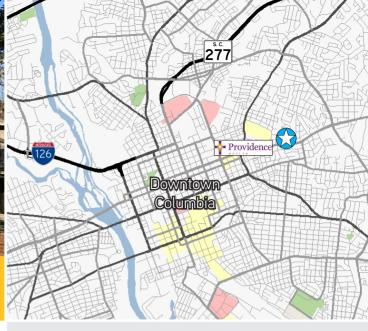

### Overview

Sitting on ±1 arce of land and having ±15,600 SF of space on two levels makes this site an excellent office redevelopment opportunity and is just a short distance from Providence Hospital and downtown Columbia.

### **Property Features**

- > Great office redevelopment opportunity
- Minutes away from Providence Hospital, Richland Fashion Mall, Forest Acres and downtown Columbia
- > ±15,600 SF on two levels
- $\boldsymbol{\succ}$  Multi-tenant or owner option on one full acre
- Landscaped with 76 parks
  (includes 4 handicap)