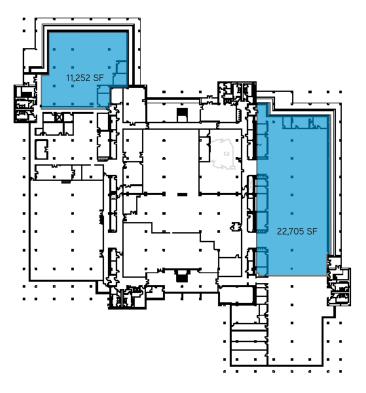

# Floor Plans

#### FIRST FLOOR > 11,252 SF | 22,705 SF

THIRD FLOOR > 72,277 SF