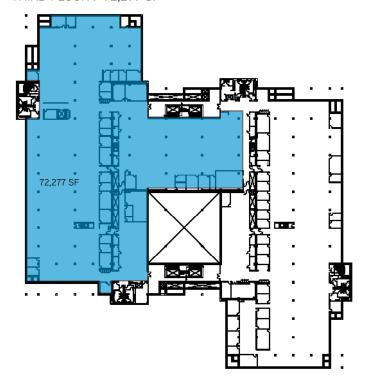

# Floor Plans

#### FIRST FLOOR > 11,252 SF | 22,705 SF

THIRD FLOOR > 72,277 SF