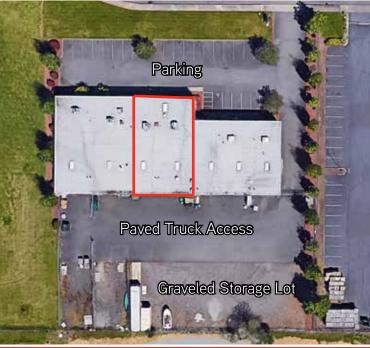

FOR LEASE

6,600 SF

Includes 2,340 SF

2-Story Office

and Yard

## PROPERTY HIGHLIGHTS

- > I-84 and 181st Ave freeway access
- > 2,340 2-story office
- > Concrete tilt-up construction
- > Gravel yard
- > Grade level loading
- > 200 volt, 3-phase power
- > 16'-17' clear height
- > Great for small growing companies
- > Corporate neighbors: Albertson's, John Deere, Michaels
- > Hotels and retail services nearby