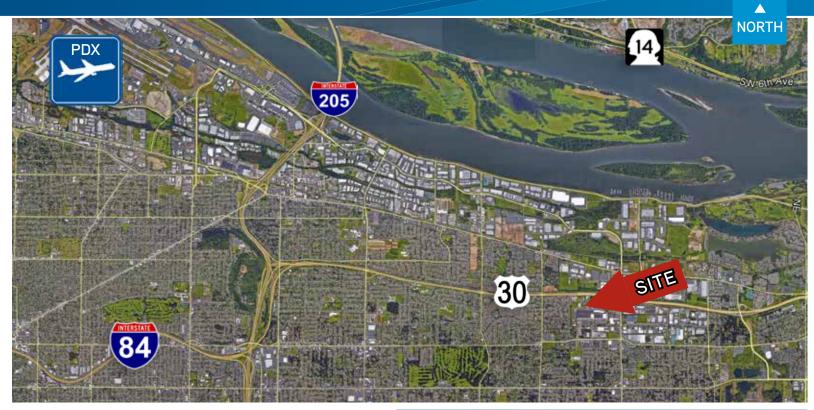

## PROPERTY HIGHLIGHTS

- > I-84 and 181st Ave freeway access
- > 2,340 2-story office
- > Concrete tilt-up construction
- > Gravel yard
- > Grade level loading
- > 200 volt, 3-phase power
- > 16'-17' clear height
- > Great for small growing companies
- > Corporate neighbors: Albertson's, John Deere, Michaels
- > Hotels and retail services nearby

#### Behind Albertson's Distribution Center 181st @ I-84