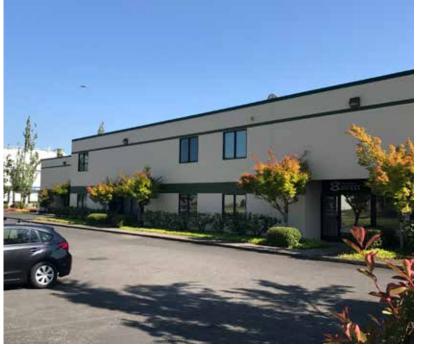

# Warehouse/Office

Colliers INTERNATIONAL

17260 NE SACRAMENTO STREET, PORTLAND, OR 97230

## PROPERTY HIGHLIGHTS

- > I-84 and 181st Ave freeway access
- > 2,340 2-story office
- > Concrete tilt-up construction
- > Gravel yard
- > Grade level loading
- > 200 volt, 3-phase power
- > 16'-17' clear height
- > Great for small growing companies
- > Corporate neighbors: Albertson's, John Deere, Michaels
- > Hotels and retail services nearby

# FOR LEASE Warehouse/Office

17260 NE SACRAMENTO STREET, PORTLAND, OR 97230