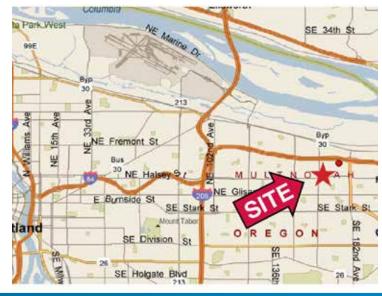

FOR LEASE

6,600 SF

Includes 2,340 SF

2-Story Office

and Yard

# Warehouse/Office

Colliers INTERNATIONAL

17260 NE SACRAMENTO STREET, PORTLAND, OR 97230



## PROPERTY HIGHLIGHTS

- > I-84 and 181st Ave freeway access
- > 2,340 2-story office
- > Concrete tilt-up construction
- > Gravel yard
- > Grade level loading
- > 200 volt, 3-phase power
- > 16'-17' clear height
- > Great for small growing companies
- > Corporate neighbors: Albertson's, John Deere, Michaels
- > Hotels and retail services nearby

STEVE DODDS 503 542 5890 PORTLAND, OR steve.dodds@colliers.com TOM DECHENNE 503 542 5878 PORTLAND, OR tom.dechenne@colliers.com



COLLIERS INTERNATIONAL 851 SW Sixth Avenue, Suite 1200 Portland, Oregon 97204 www.colliers.com

# FOR LEASE Warehouse/Office

17260 NE SACRAMENTO STREET, PORTLAND, OR 97230





#### Behind Albertson's Distribution Center 181st @ I-84



## \$6,275/Month NNN

This document has been prepared by Colliers International for advertising and general information only. Colliers International makes no guarantees, representations or warranties of any kind, expressed or implied, regarding the information including, but not limited to, warranties of content, accuracy and reliability. Any interested party should undertake their own inquiries as to the accuracy of the information. Colliers International excludes unequivocally all inferred or implied terms, conditions and warranties arising out of this