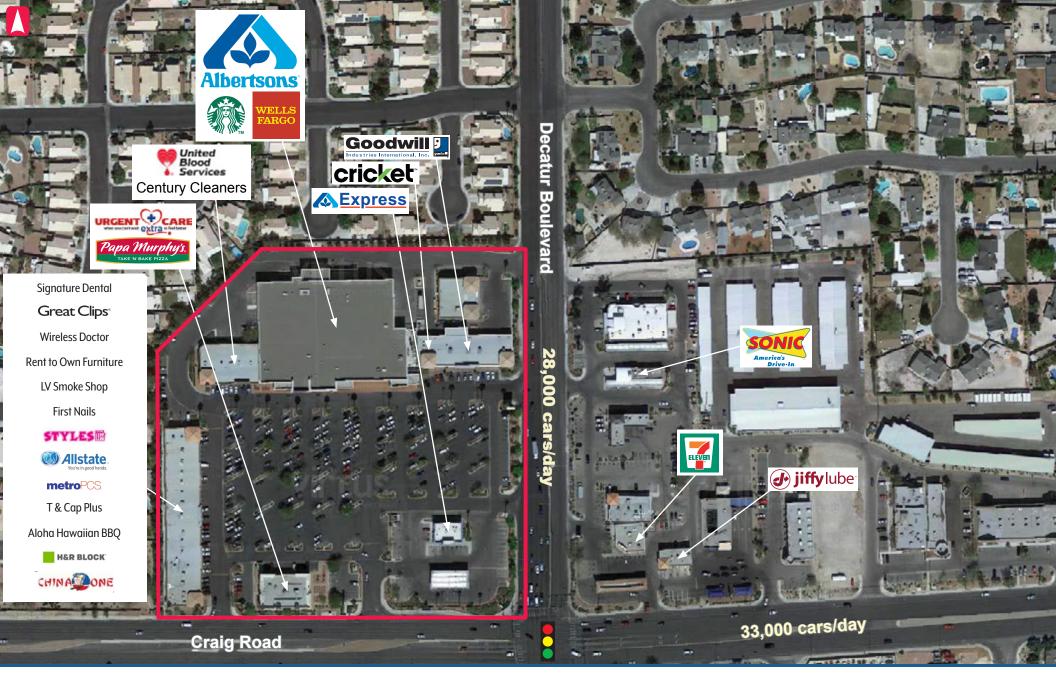

## **PROPERTY DETAILS**

- Shadow space anchored by Albertsons
- Diverse and vibrant tenant mix
- Prime retail location in a high traffic densely populated trade area
- Signalized Intersection
- Pylon Signage Available
- Co Tenants include Urgent Care, H&R Block, Signature Dental,
  Great Clips, United Blood Services, Papa Murphy's and many more.

| SUITE | TENANT                     | SF    |
|-------|----------------------------|-------|
| 4900  | B1/3 Urgent Care Extra     | 4,978 |
| 4900  | B4 Papa Murphy's           | 1,000 |
| 4950  | B1/2 United Blood Services | 3,386 |
| 4950  | B3 AVAILABLE               | 1,261 |
| 4950  | B4 AVAILABLE               | 1,986 |
| 4950  | B5 AVAILABLE               | 1,540 |
| 4990  | A1 China One               | 1,707 |
| 4990  | A2 AVAILABLE               | 1,290 |
| 4990  | A3 H&R Block               | 1,200 |
| 4990  | A4 Aloha Hawaiian BBQ      | 1,250 |
| 4990  | T & Cap Plus               | 1,440 |
| 4990  | A6 Metro PCS               | 1,229 |
| 4990  | A7 Allstate Insurance      | 1,200 |
| 4990  | A8 AVAILABLE               | 2,450 |
| 4990  | A9 First Nails             | 1,200 |
| 4990  | A10 Smoke Shop             | 1,085 |
| 4990  | A11 Rent to Own Furniture  | 1,470 |
| 4990  | A12 Wireless Doctor        | 1,082 |
| 4990  | A13 AVAILABLE              | 1,440 |
| 4990  | A14 Great Clips            | 1,200 |
| 4990  | A15 Signature Dental       | 2,064 |
|       |                            |       |