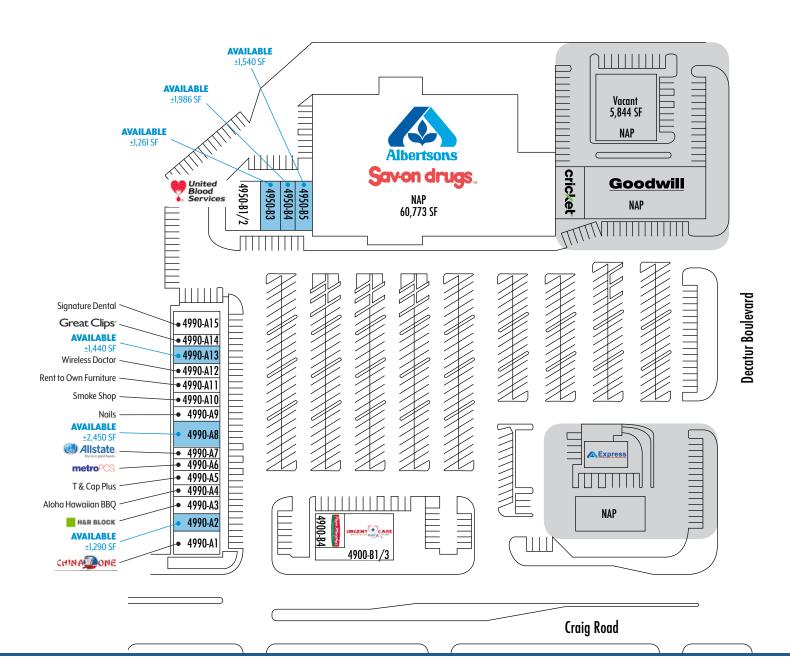

## SPACE AVAILABLE FROM ±1,290 SF - ±1,986 SF

| SUITE | TENANT                     | SF    |
|-------|----------------------------|-------|
| 4900  | B1/3 Urgent Care Extra     | 4,978 |
| 4900  | B4 Papa Murphy's           | 1,000 |
| 4950  | B1/2 United Blood Services | 3,386 |
| 4950  | B3 AVAILABLE               | 1,261 |
| 4950  | B4 AVAILABLE               | 1,986 |
| 4950  | B5 AVAILABLE               | 1,540 |
| 4990  | A1 China One               | 1,707 |
| 4990  | A2 AVAILABLE               | 1,290 |
| 4990  | A3 H&R Block               | 1,200 |
| 4990  | A4 Aloha Hawaiian BBQ      | 1,250 |
| 4990  | T & Cap Plus               | 1,440 |
| 4990  | A6 Metro PCS               | 1,229 |
| 4990  | A7 Allstate Insurance      | 1,200 |
| 4990  | A8 AVAILABLE               | 2,450 |
| 4990  | A9 First Nails             | 1,200 |
| 4990  | A10 Smoke Shop             | 1,085 |
| 4990  | A11 Rent to Own Furniture  | 1,470 |
| 4990  | A12 Wireless Doctor        | 1,082 |
| 4990  | A13 AVAILABLE              | 1,440 |
| 4990  | A14 Great Clips            | 1,200 |
| 4990  | A15 Signature Dental       | 2,064 |
|       |                            |       |