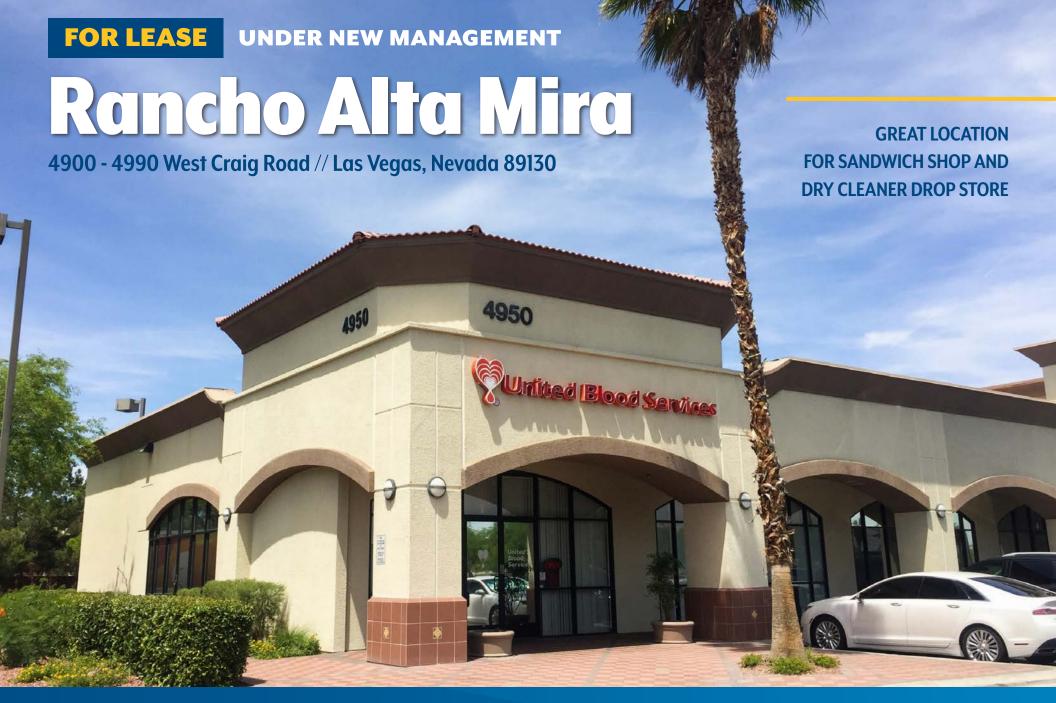

## SPACE AVAILABLE FROM ±1,290 SF - ±1,986 SF

## **PROPERTY DETAILS**

- Shadow space anchored by Albertsons
- Diverse and vibrant tenant mix
- Prime retail location in a high traffic densely populated trade area
- Signalized Intersection
- Pylon Signage Available
- Co Tenants include Urgent Care, H&R Block, Signature Dental,
  Great Clips, United Blood Services, Papa Murphy's and many more.