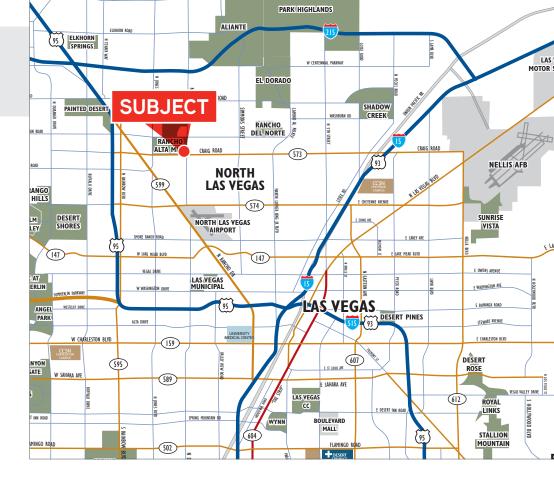

## **PROPERTY DETAILS**

- Shadow space anchored by Albertsons
- Diverse and vibrant tenant mix
- Prime retail location in a high traffic densely populated trade area
- Signalized Intersection
- Pylon Signage Available
- Co Tenants include Urgent Care, H&R Block, Signature Dental,
  Great Clips, United Blood Services, Papa Murphy's and many more.