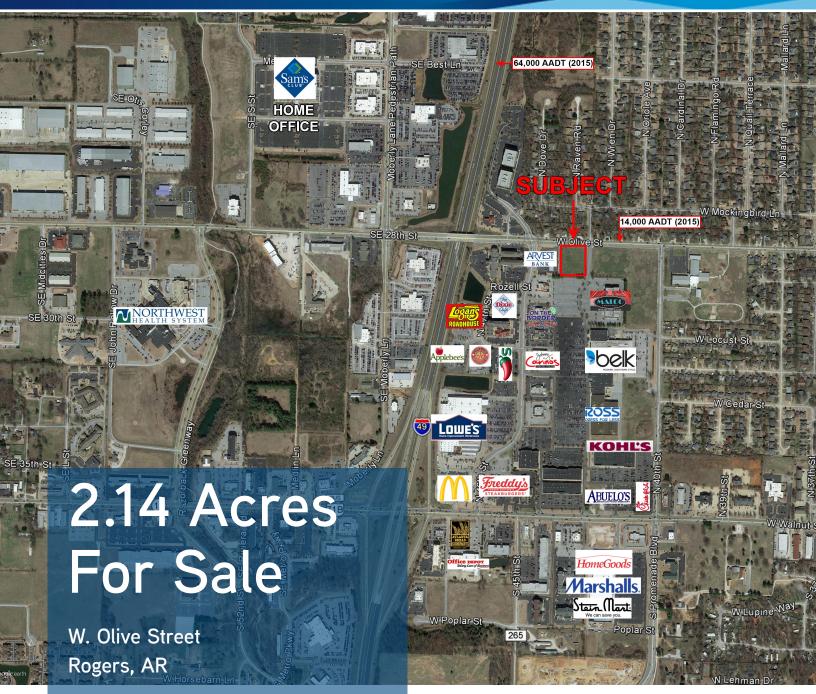

## **KEY FEATURES/HIGHLIGHTS** PRICE > \$465,000 (\$4.98 PSF)

- > 2.14 Acres
- > Located at the corner of Olive Street and 46th Street in Rogers adjacent to Arvest Bank
- > Zoned R/O perfect for an office, medical, dental, or pharmacy
- > Close proximity to an abundance of retail, including Scottsdale Center which includes Belk, Kohl's. Lowe's, Barnes & Noble, Malco Towne Cinema, etc.