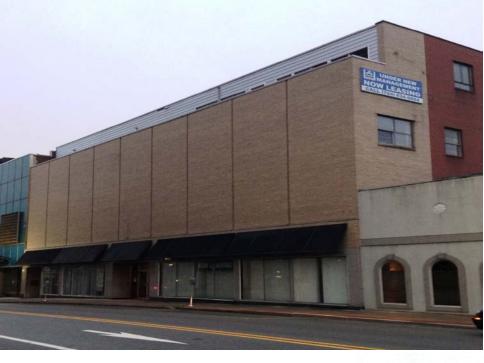

# 114 South Main Street

Colliers

GREENSBURG, PA 15601

## Opportunity

- > Redevelopment / conversion of a 42,840 SF four (4) story + basement structure
- > Building can be delivered vacant
- Approvals in place from City's Historic & Architectural Review Board to insert windows facing Main Street in conjunction with conversion to student housing.
- > Preliminary design, construction costs and schedule available for 18 apartments / 51 beds on upper 3 floors.
- Conversion to other uses possible; former
   Royers department store
- > Several nearby parking garages and lots

### **Basics**

> Tax Parcel ID: 10-04-03-2-001

> Taxes: \$20,563

> Zoned: C2 / Business

- > Appraised May, 2015 @ \$775,000
- > Fully sprinklered
- Elevator (basement to 3rd floor)
- > 1200 amp 120 / 240 electric service