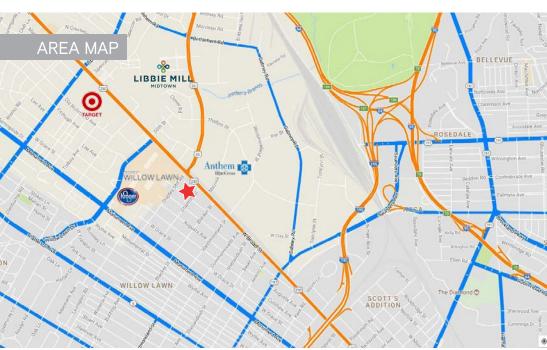

## FOR LEASE > OFFICE

- > 4,732 SF office space located on second floor with common use of kitchen area
- > Off-site parking
- Located in Willow Lawn area, just off W. Broad Street
  Staples Mill Road with easy access to GRTC busline,
  I-64 and I-95
- > Walkable to nearby restaurants and shops
- > \$13.00/SF utilities included