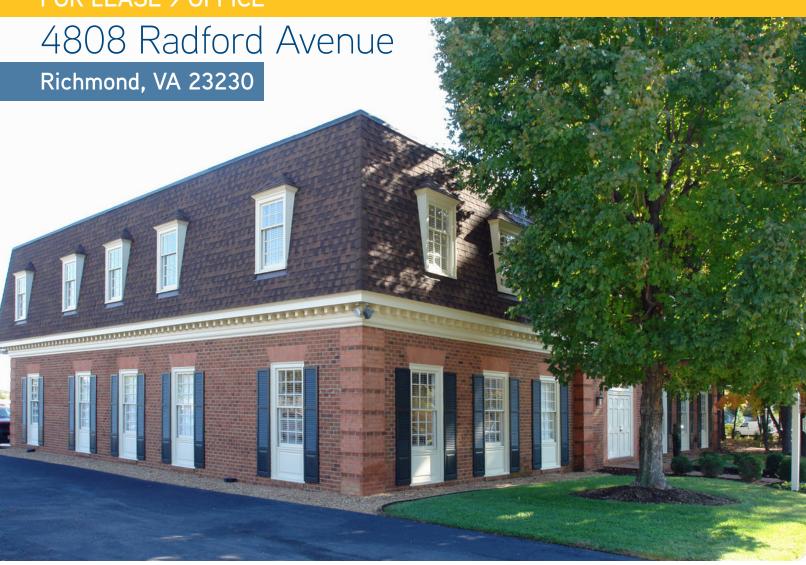

## FOR LEASE > OFFICE

- > 4,732 SF office space located on second floor with common use of kitchen area
- > Off-site parking
- Located in Willow Lawn area, just off W. Broad Street
  Staples Mill Road with easy access to GRTC busline,
  I-64 and I-95
- > Walkable to nearby restaurants and shops
- > \$13.00/SF utilities included