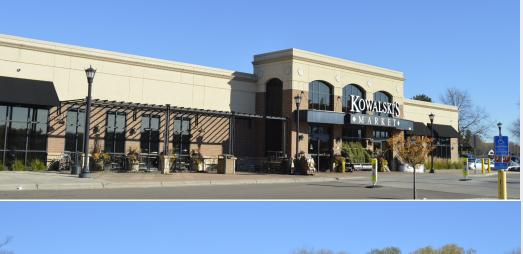

#### **CENTER TENANTS:**

- > Kowalski's
- > Clean'n'Press
- > Patina
- > UPS
- > Great Clips > Bruegger's Bagels

### **COMMENTS:**

This prime corner opportunity (Highway 5 and Eden Prairie Road) offers space on a highly traveled stop lit intersection anchored by Kowlaskis. Nestled in the midst of high income residents, the location provides a convenient and very accessible shopping experience with unmatched signage opportunity.