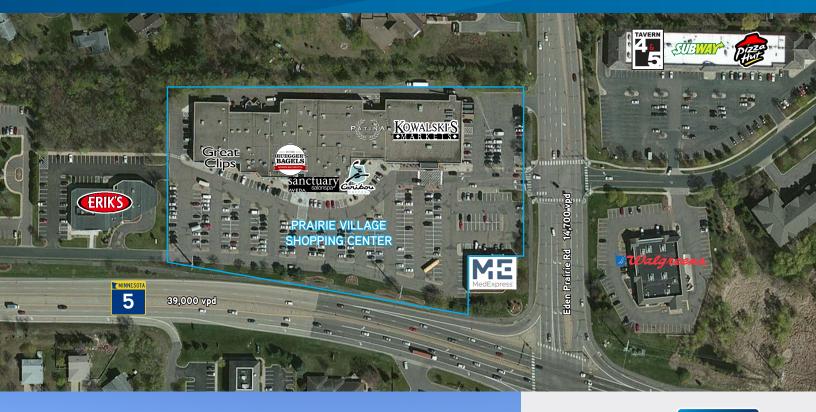

# Prairie Village Shopping Center

16490 W 78TH STREET | EDEN PRAIRIE, MN 55346

# Site Information

- > Location NWC Hwy 5 & Eden Prairie Rd | Eden Prairie, MN
- > Description Neighborhood Center
- > Year Built 1993
- 487 spaces > Parking
- > Center GLA 78,313 SF

## **TRAFFIC COUNTS:**

> Eden Prairie Rd: 14,700 vpd > Hwy 5:

39,000 vpd

\* Source: Minnesota Department of Transportation 2013 Study Averages are per day total cars

#### **CENTER TENANTS:**

- > Kowalski's
- > Clean'n'Press
- > Patina
- > UPS
- > Great Clips > Bruegger's Bagels

### **AREA TENANTS:**

- > Walgreens
- > Pizza Hut
- > Erik's Bike Shop

- > Super America

### **COMMENTS:**

This prime corner opportunity (Highway 5 and Eden Prairie Road) offers space on a highly traveled stop lit intersection anchored by Kowlaskis. Nestled in the midst of high income residents, the location provides a convenient and very accessible shopping experience with unmatched signage opportunity.